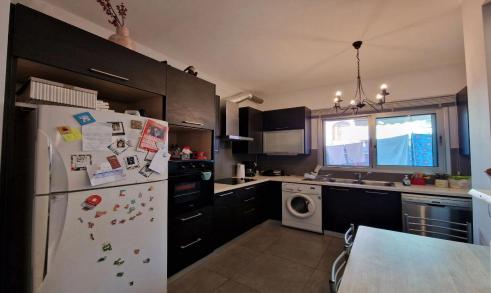

## 2 Bedroom Apartment for Sale in Germasogeia, Limassol District

For sale an apartment on the ground floor of 86 m2 with a separate entrance and a private garden of 62 m2 for investment. At the moment it is leased (2-year contract) with a profit of 6% per year. Quiet location on a dead-end road. One of the most expensive and sought-after places in Limassol, just a minute from the Nicosia-Paphos highway and 5 minutes from the sea. The building is 10 years old. External thermal insulation with polystyrene, solar boiler and sun blinds. New air conditioners in every room, wooden floors, CCTV cameras and alarm systems. The apartment consists of 2 bedrooms with additional space for a study or a game room, a storage room of 5 m2 and covered parking. There are...