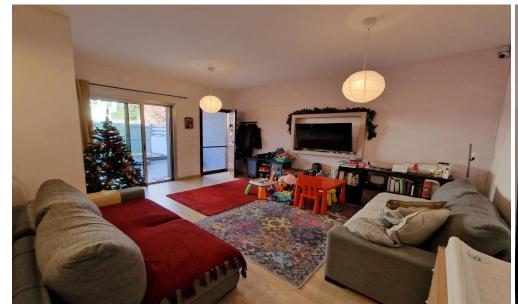

## 2 Bedroom Apartment for Sale in Germasogeia, Limassol District

For sale an apartment on the ground floor of 86 m2 with a separate entrance and a private garden of 62 m2 for investment. At the moment it is leased (2-year contract) with a profit of 6% per year. Quiet location on a dead-end road. One of the most expensive and sought-after places in Limassol, just a minute from the Nicosia-Paphos highway and 5 minutes from the sea. The building is 10 years old. External thermal insulation with polystyrene, solar boiler and sun blinds. New air conditioners in every room, wooden floors, CCTV cameras and alarm systems. The apartment consists of 2 bedrooms with additional space for a study or a game room, a storage room of 5 m2 and covered parking. There are...