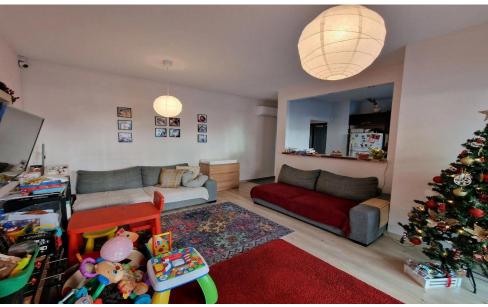

## 2 Bedroom Apartment for Sale in Germasogeia, Limassol District

For sale an apartment on the ground floor of 86 m2 with a separate entrance and a private garden of 62 m2 for investment. At the moment it is leased (2-year contract) with a profit of 6% per year. Quiet location on a dead-end road. One of the most expensive and sought-after places in Limassol, just a minute from the Nicosia-Paphos highway and 5 minutes from the sea. The building is 10 years old. External thermal insulation with polystyrene, solar boiler and sun blinds. New air conditioners in every room, wooden floors, CCTV cameras and alarm systems. The apartment consists of 2 bedrooms with additional space for a study or a game room, a storage room of 5 m2 and covered parking. There are...