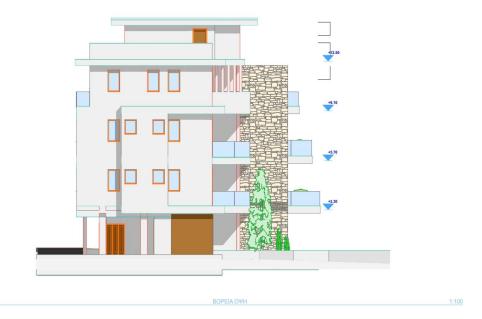

## 3 Bedroom Apartment for Sale in Oroklini, Larnaca District

New penthouse for sale in a modern residential complex in Larnaca, Oroklini. The penthouse occupies the entire floor of the complex. The apartment has a large living room, a spacious and comfortable open-plan kitchen, three spacious bedrooms, one of which has a dressing room and shower, a bathroom, as well as a large covered veranda with stunning sea views. Luxury plumbing has been installed, and modern materials of the highest quality, including thermal insulation technologies, have been used in the decoration. The accommodation is made in a modern style and design. The complex is equipped with a photovoltaic system to save electricity. Covered parking, a storage room and an elevator are...