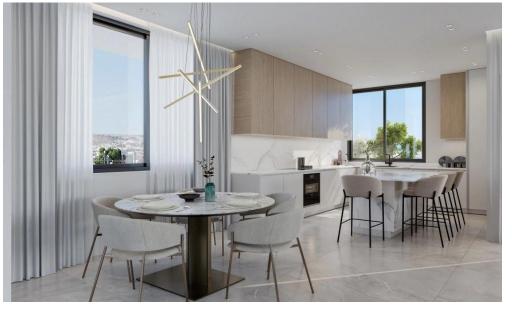

## 3 Bedroom Apartment for Sale in Oroklini, Larnaca District

New penthouse for sale in a modern residential complex in Larnaca, Oroklini. The penthouse occupies the entire floor of the complex. The apartment has a large living room, a spacious and comfortable open-plan kitchen, three spacious bedrooms, one of which has a dressing room and shower, a bathroom, as well as a large covered veranda with stunning sea views. Luxury plumbing has been installed, and modern materials of the highest quality, including thermal insulation technologies, have been used in the decoration. The accommodation is made in a modern style and design. The complex is equipped with a photovoltaic system to save electricity. Covered parking, a storage room and an elevator are...