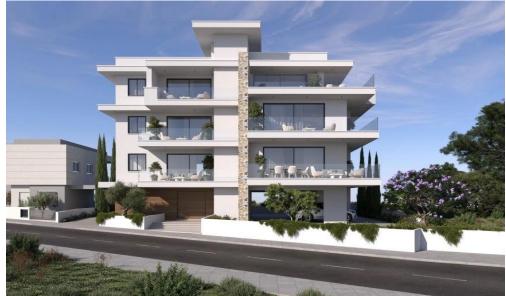

## 3 Bedroom Apartment for Sale in Oroklini, Larnaca District

New penthouse for sale in a modern residential complex in Larnaca, Oroklini. The penthouse occupies the entire floor of the complex. The apartment has a large living room, a spacious and comfortable open-plan kitchen, three spacious bedrooms, one of which has a dressing room and shower, a bathroom, as well as a large covered veranda with stunning sea views. Luxury plumbing has been installed, and modern materials of the highest quality, including thermal insulation technologies, have been used in the decoration. The accommodation is made in a modern style and design. The complex is equipped with a photovoltaic system to save electricity. Covered parking, a storage room and an elevator are...