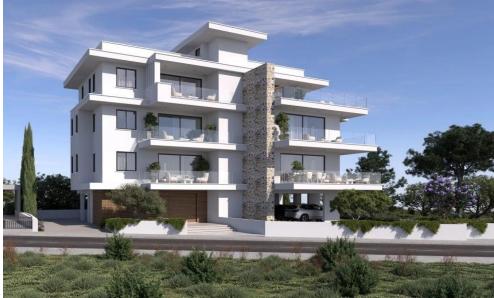

## 3 Bedroom Apartment for Sale in Oroklini, Larnaca District

New penthouse for sale in a modern residential complex in Larnaca, Oroklini. The penthouse occupies the entire floor of the complex. The apartment has a large living room, a spacious and comfortable open-plan kitchen, three spacious bedrooms, one of which has a dressing room and shower, a bathroom, as well as a large covered veranda with stunning sea views. Luxury plumbing has been installed, and modern materials of the highest quality, including thermal insulation technologies, have been used in the decoration. The accommodation is made in a modern style and design. The complex is equipped with a photovoltaic system to save electricity. Covered parking, a storage room and an elevator are...