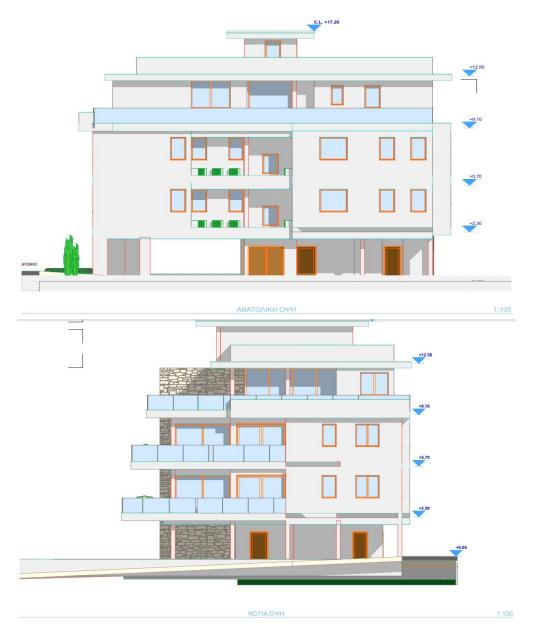

## 3 Bedroom Apartment for Sale in Oroklini, Larnaca District

New penthouse for sale in a modern residential complex in Larnaca, Oroklini. The penthouse occupies the entire floor of the complex. The apartment has a large living room, a spacious and comfortable open-plan kitchen, three spacious bedrooms, one of which has a dressing room and shower, a bathroom, as well as a large covered veranda with stunning sea views. Luxury plumbing has been installed, and modern materials of the highest quality, including thermal insulation technologies, have been used in the decoration. The accommodation is made in a modern style and design. The complex is equipped with a photovoltaic system to save electricity. Covered parking, a storage room and an elevator are...