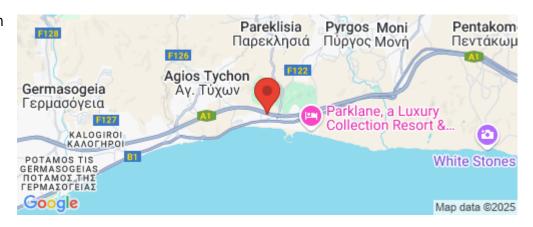

Amenities Location

**Location:** Agios Tychonas Region: **Limassol** 

Coordinates: 34.7162 / 33.1587

Price: €600 000 + VAT

VAT for this property is €30,000 or €114,000. VAT usually is 19%. If it is your first purchase of property, you can have VAT reduced to 5% for the first 150sq.m. of the property.