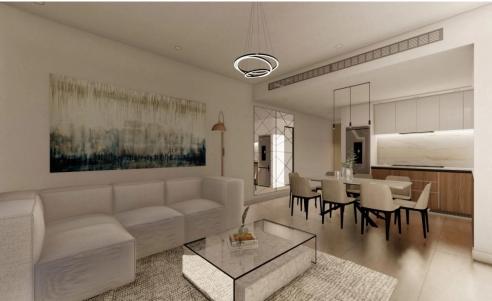

Thoughtfully designed interiors feature high-quality finishes, including custom kitchens, double-glazed thermal aluminum windows, and optional underfloor heating. Selected apartments boast private roof ...