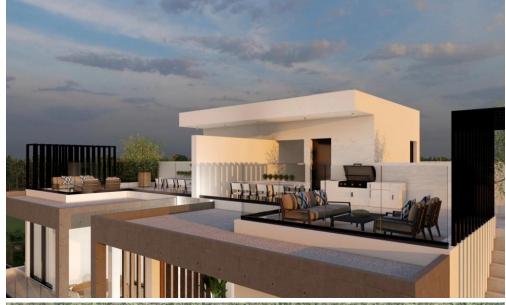

Thoughtfully designed interiors feature high-quality finishes, including custom kitchens, double-glazed thermal aluminum windows, and optional underfloor heating. Selected apartments boast private roof ...