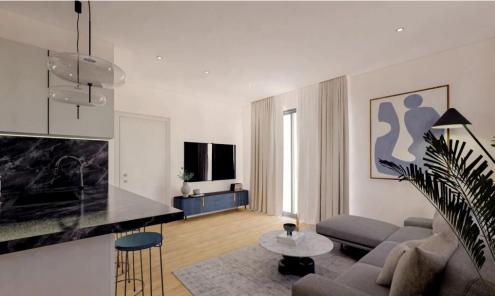

The interiors showcase laminate parquet flooring in the living, kitchen, and bedroom areas, paired with high-quality ceramic tiles in the bathrooms and balconies. The kitchen is enhanced with natural granite worktops and backsplashes, blending functionality with sophistication. Bedrooms are equipped with electric rolling shutters for ad...