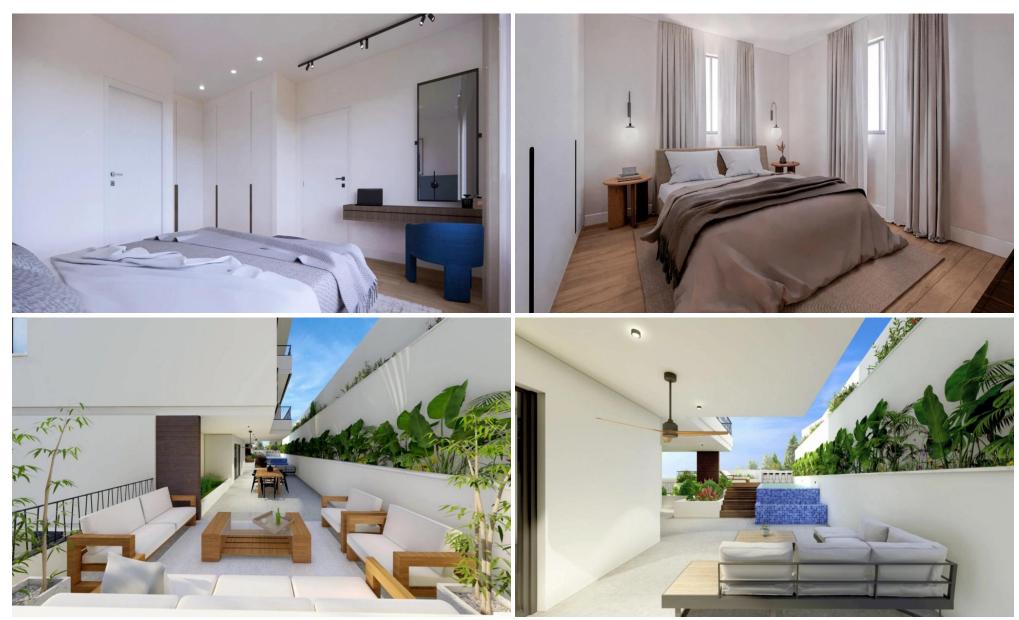

## 2 Bedroom Apartment for Sale in Germasogeia, Limassol District

Situated above the prestigious Paniotis area in Germasogeia, this exceptional property embodies contemporary living with a touch of luxury. Designed to the highest EU building standards and boasting an impressive A+ energy rating, this residence offers unparalleled comfort, style, and sustainability in one of Limassol's most sought-after locations.

The interiors showcase laminate parquet flooring in the living, kitchen, and bedroom areas, paired with high-quality ceramic tiles in the bathrooms and balconies. The kitchen is enhanced with natural granite worktops and backsplashes, blending functionality with sophistication. Bedrooms are equipped with electric rolling shutters for ad...