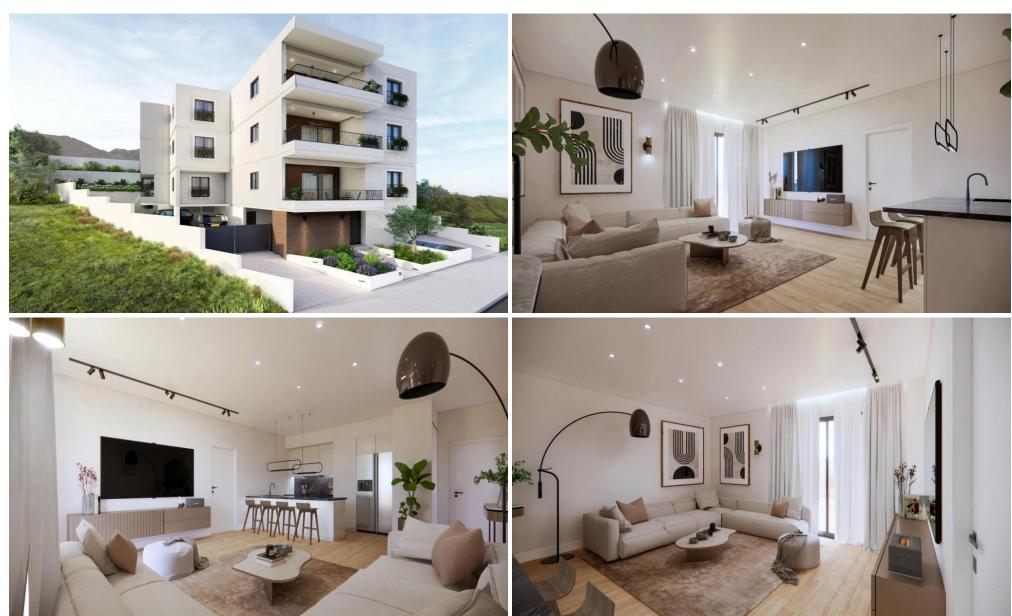

## 2 Bedroom Apartment for Sale in Germasogeia, Limassol District

Situated above the prestigious Paniotis area in Germasogeia, this exceptional property embodies contemporary living with a touch of luxury. Designed to the highest EU building standards and boasting an impressive A+ energy rating, this residence offers unparalleled comfort, style, and sustainability in one of Limassol's most sought-after locations.

The interiors showcase laminate parquet flooring in the living, kitchen, and bedroom areas, paired with high-quality ceramic tiles in the bathrooms and balconies. The kitchen is enhanced with natural granite worktops and backsplashes, blending functionality with sophistication. Bedrooms are equipped with electric rolling shutters for ad...