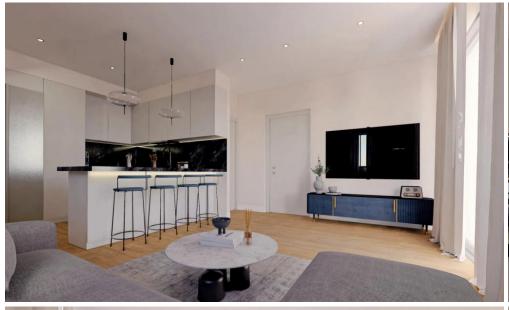

The interiors showcase laminate parquet flooring in the living, kitchen, and bedroom areas, paired with high-quality ceramic tiles in the bathrooms and balconies. The kitchen is enhanced with natural granite worktops and backsplashes, blending functionality with sophistication. Bedrooms are equipped with electric rolling shutters for ad...