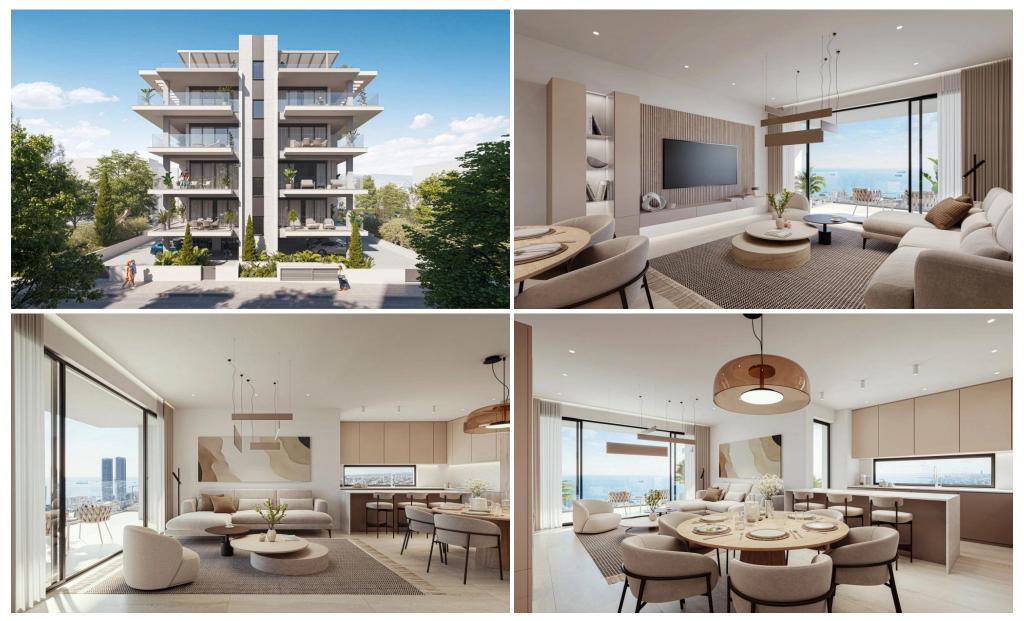

## **2 Bedroom Apartment for Sale in Limassol District**

Nestled in the heart of Neapolis area of Limassol, this exclusive residential development blends modern design with Mediterranean charm. A limited selection of premium two-bedroom apartments is thoughtfully distributed across a sleek, contemporary building, offering residents an unmatched urban lifestyle. Exceptional top-floor residences boast private roof gardens with panoramic sea views, creating a serene retreat above the vibrant cityscape.

The architectural design emphasizes clean lines, energy efficiency, and a harmonious balance between aesthetics and functionality. Interiors are crafted with meticulous attention to detail, featuring open-plan layouts that maximize natural lig...