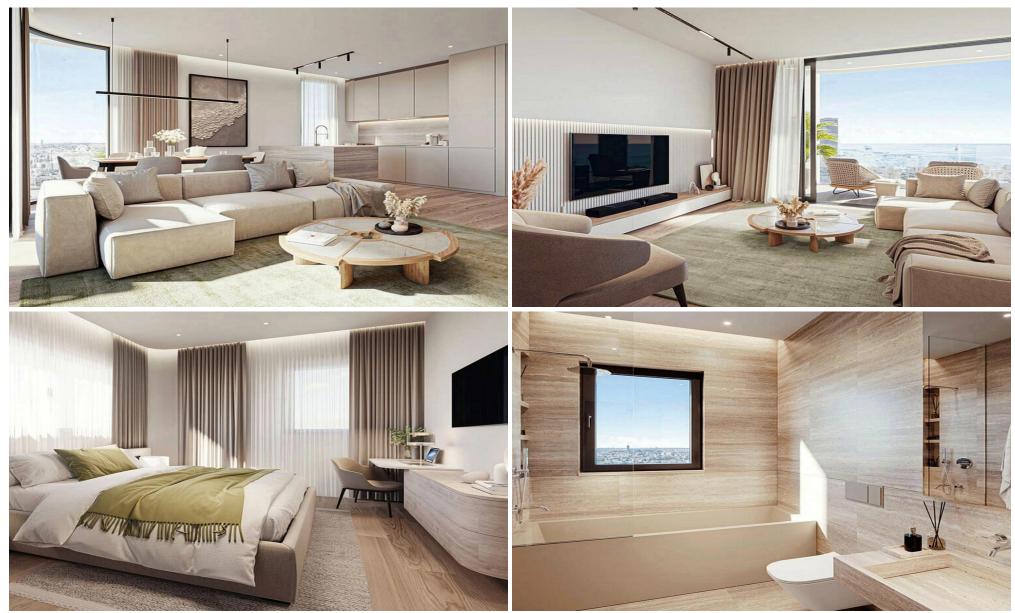

The building's innovative design emphasizes natural light, ventilation, and energy efficiency. Each residence features open-plan layouts, thoughtfully designed to enhance functionality and comfort. Premium materials and finishes, including Italian kitchens, engineered parquet flooring, and bespoke fittings, create interiors that exude understated elegance. Floorto-ceiling windows and s...