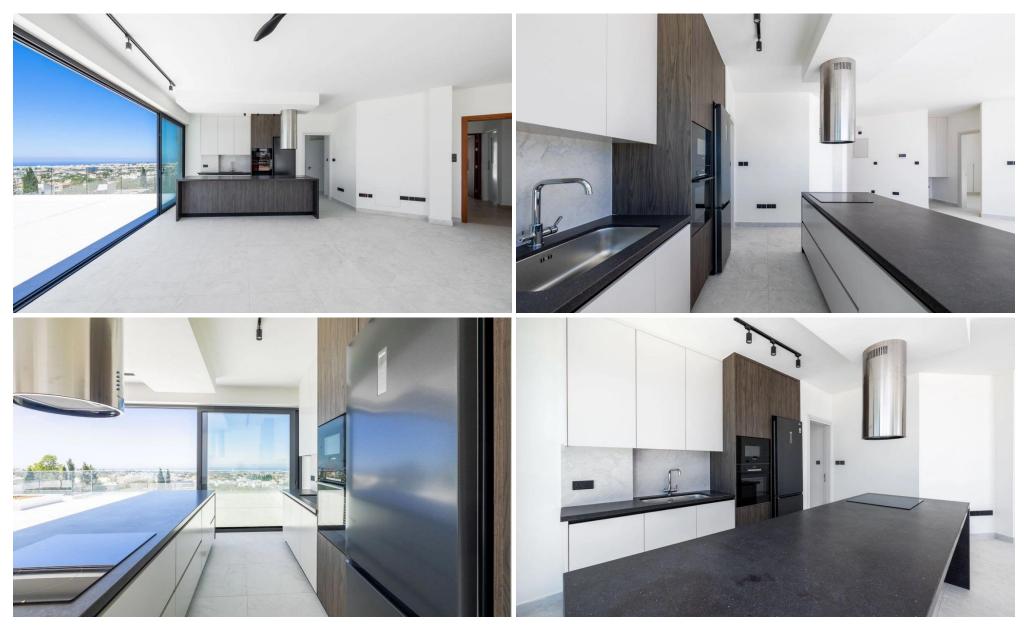

The penthouse is designed to maximize comfort and functionality, featuring spacious terraces and verandas that provide a space for relaxation in the open air with panoramic views of the city and sea. Large glass panels allow natural light to fill the interiors and connect the...