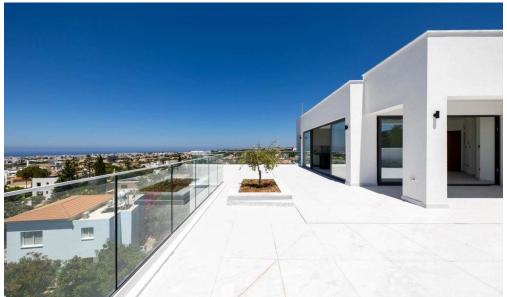

The penthouse is designed to maximize comfort and functionality, featuring spacious terraces and verandas that provide a space for relaxation in the open air with panoramic views of the city and sea. Large glass panels allow natural light to fill the interiors and connect the...