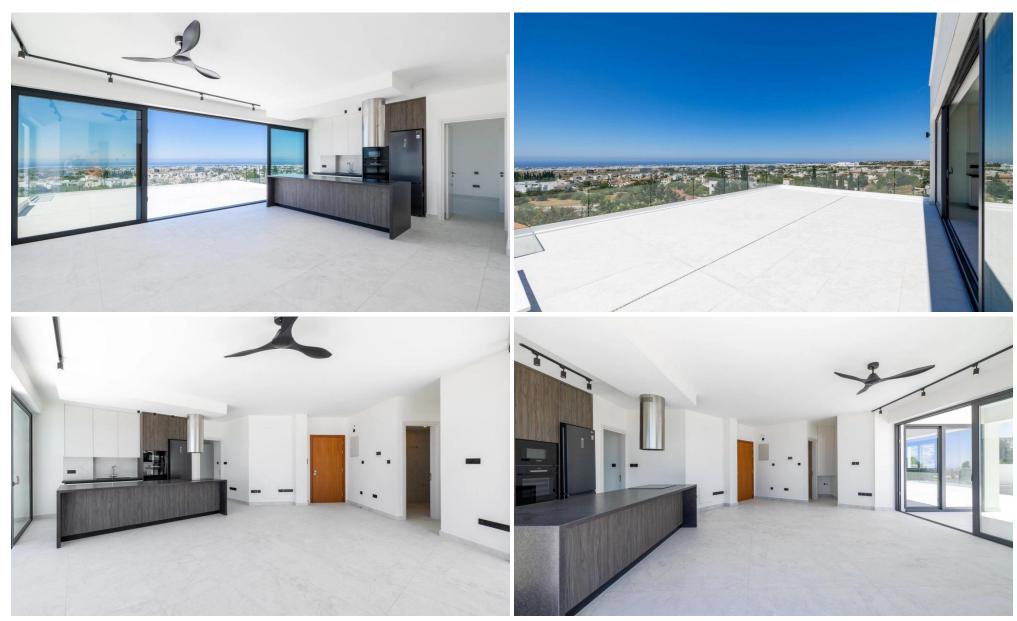

The penthouse is designed to maximize comfort and functionality, featuring spacious terraces and verandas that provide a space for relaxation in the open air with panoramic views of the city and sea. Large glass panels allow natural light to fill the interiors and connect the...