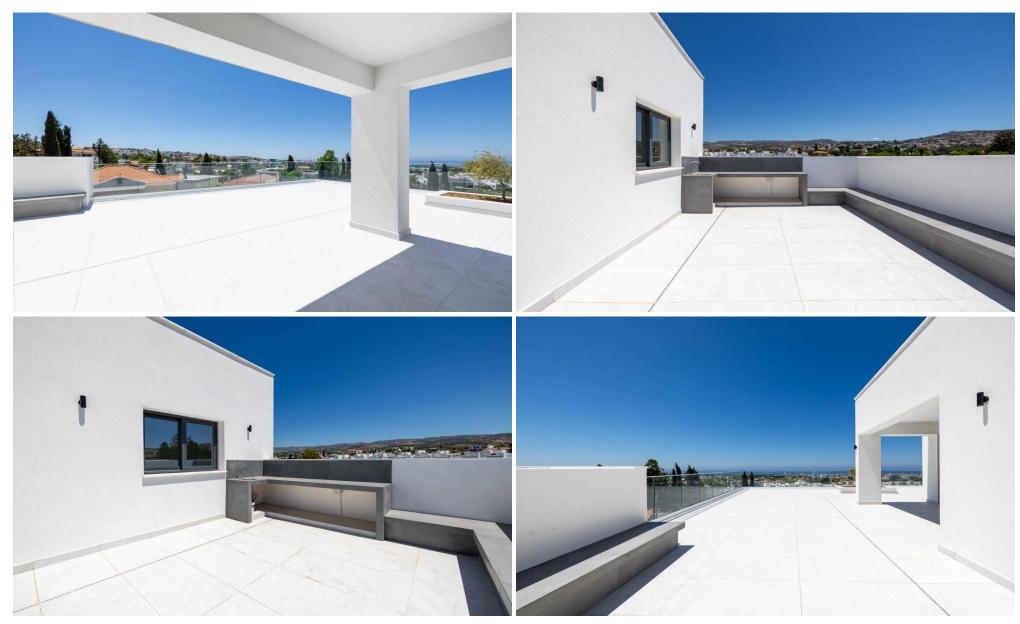

The penthouse is designed to maximize comfort and functionality, featuring spacious terraces and verandas that provide a space for relaxation in the open air with panoramic views of the city and sea. Large glass panels allow natural light to fill the interiors and connect the...