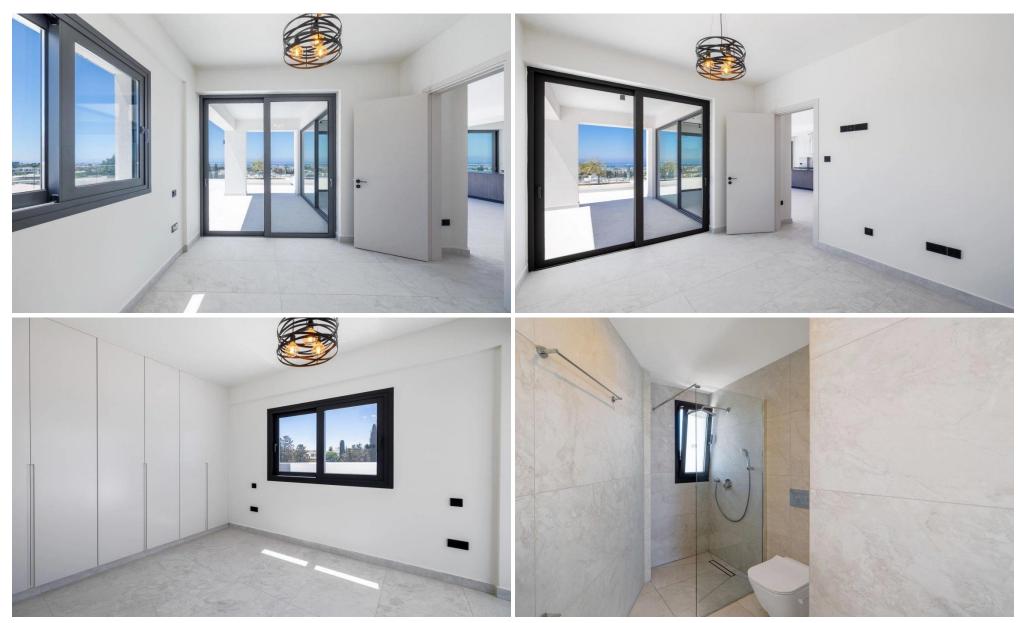

The penthouse is designed to maximize comfort and functionality, featuring spacious terraces and verandas that provide a space for relaxation in the open air with panoramic views of the city and sea. Large glass panels allow natural light to fill the interiors and connect the...