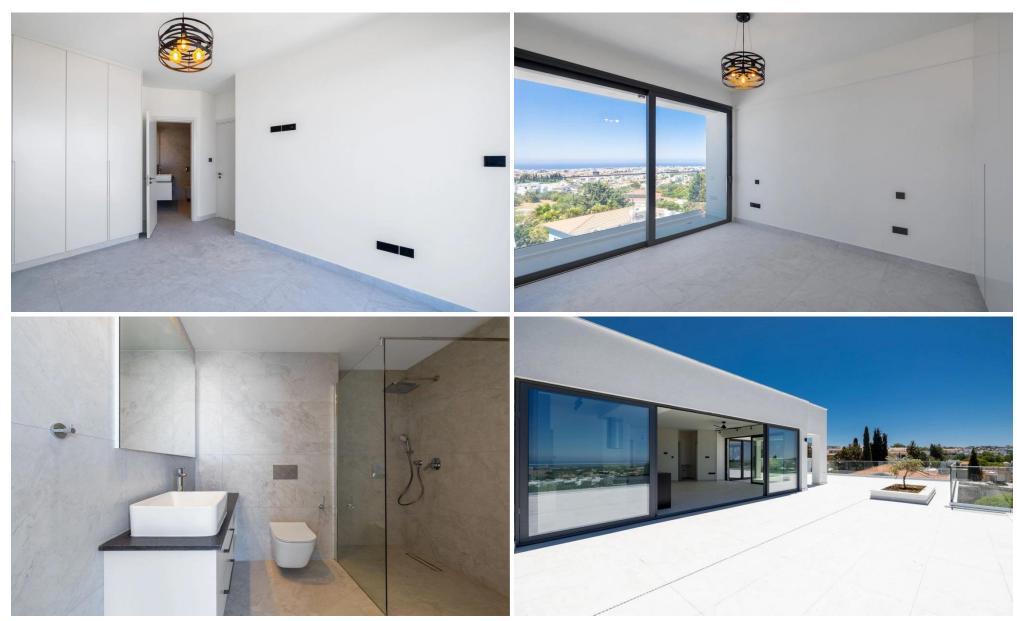

## 2 Bedroom Apartment for Sale in Konia, Paphos District

This fascinating two-bedroom penthouse is nestled in the countryside of Konia, enjoying walking distance to the village centre. Nearby amenities include tavernas, small shops, a pharmacy, schools, a veterinary clinic, and traditional buildings surrounded by green spaces. Pafos city center, beaches, and nearby villages are just a 5-minute drive away, offering easy access to a range of facilities and attractions.

The penthouse is designed to maximize comfort and functionality, featuring spacious terraces and verandas that provide a space for relaxation in the open air with panoramic views of the city and sea. Large glass panels allow natural light to fill the interiors and connect the...