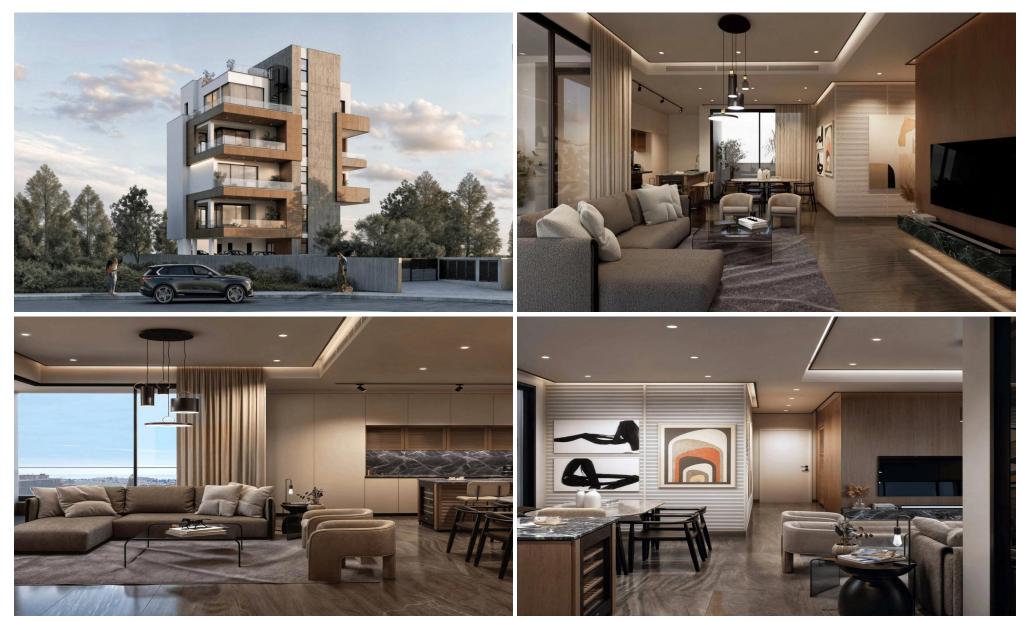

## 3 Bedroom Apartment for Sale in Limassol - Linopetra

Nestled in a prime location, this exclusive residential complex offers a harmonious blend of contemporary design and eco-conscious living. A select number of meticulously crafted apartments, ranging from 1 to 3 bedrooms, provide spacious open-plan layouts that seamlessly connect to expansive covered balconies. These outdoor spaces offer stunning sea views, creating a serene backdrop for modern urban life.

Sustainability is at the heart of this project. Rated as an "A+" energy-efficient building, it features solar panels, top-tier insulation, and energy-saving appliances, reducing environmental impact and energy costs. Each unit is designed for comfort and convenience, with high-...