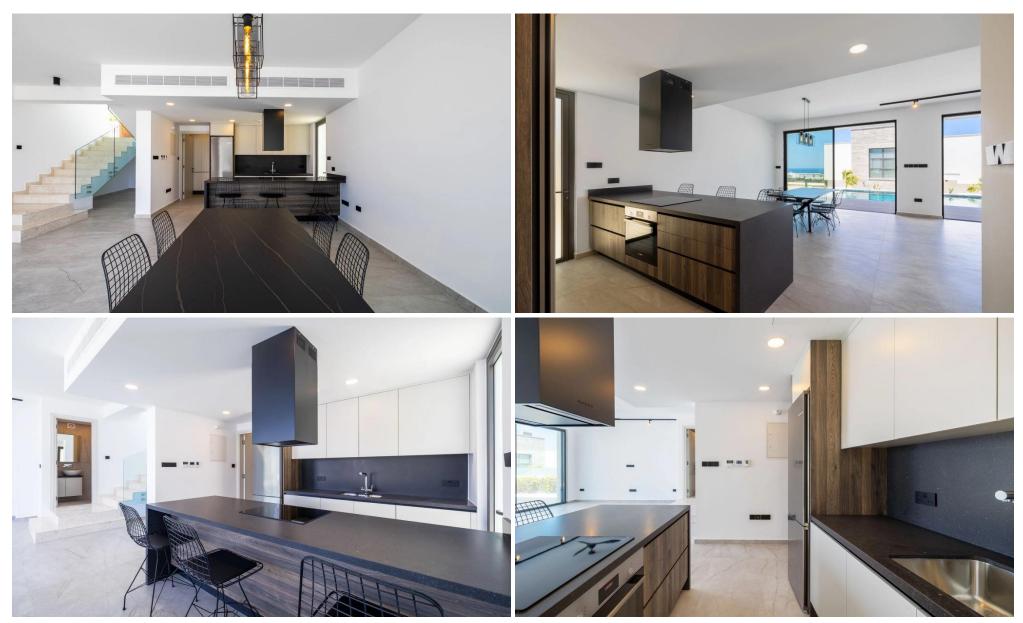

## **3 Bedroom House for Sale in Chlorakas, Paphos District**

This exceptional residential development is located in Chloraka, a prestigious Pafos suburb, offering a stunning collection of detached villas designed to cater to diverse lifestyles. The standout feature of this project is its prime location. Nestled on an elevated hillside, every villa boasts panoramic views of the Mediterranean, creating a breathtaking backdrop for daily living. The central positioning ensures residents are mere minutes from Pafos's finest beaches, shops, restaurants, and schools, combining convenience with exclusivity.

With spacious layouts and high-end finishes, each villa offers privacy and luxury. From warm wood flooring in the bedrooms to exquisite Italian...

| Property Info |     | Plot / Area Info |     | Additional info  |        |
|---------------|-----|------------------|-----|------------------|--------|
|               |     |                  |     | Reference Number | p37700 |
| Covered Area  | 187 | Plot area        | 350 | Property type    | House  |
|               |     |                  |     | Bathrooms        | 3      |