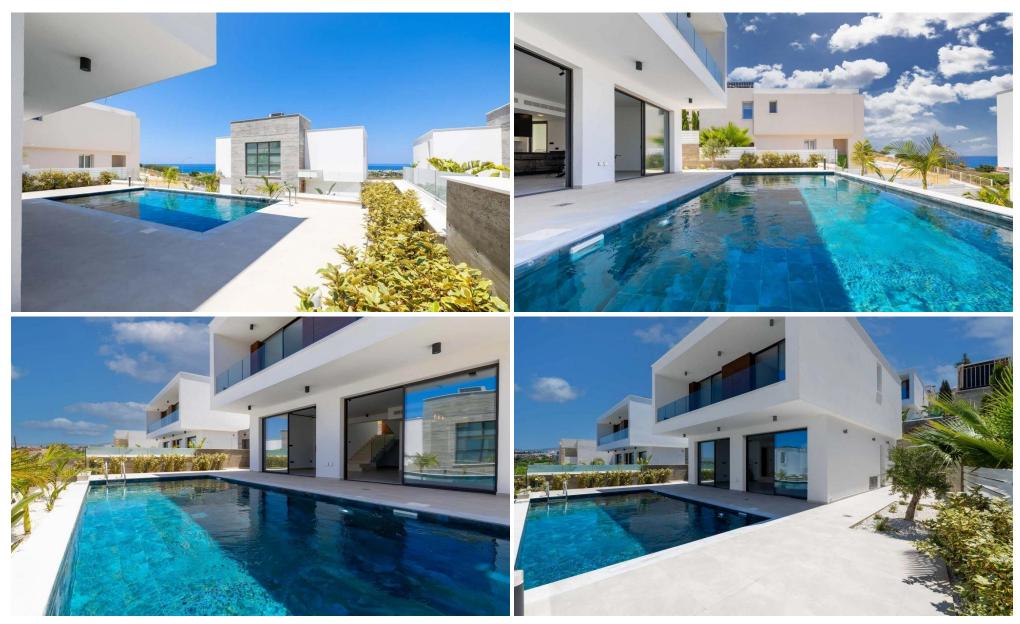

## **3 Bedroom House for Sale in Chlorakas, Paphos District**

This exceptional residential development is located in Chloraka, a prestigious Pafos suburb, offering a stunning collection of detached villas designed to cater to diverse lifestyles. The standout feature of this project is its prime location. Nestled on an elevated hillside, every villa boasts panoramic views of the Mediterranean, creating a breathtaking backdrop for daily living. The central positioning ensures residents are mere minutes from Pafos's finest beaches, shops, restaurants, and schools, combining convenience with exclusivity.

With spacious layouts and high-end finishes, each villa offers privacy and luxury. From warm wood flooring in the bedrooms to exquisite Italian...

| Property Info |     | Plot / Area Info |     | Additional info  |        |
|---------------|-----|------------------|-----|------------------|--------|
|               |     |                  |     | Reference Number | p37700 |
| Covered Area  | 187 | Plot area        | 350 | Property type    | House  |
|               |     |                  |     | Bathrooms        | 3      |