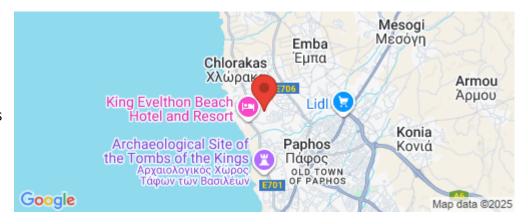

Amenities Location

**Location:** Chlorakas Region: **Paphos** 

Coordinates: **34.7926** / **32.4071** 

Price: €930 000 + VAT

VAT for this property is €72,261 or €176,700. VAT usually is 19%. If it is your first purchase of property, you can have VAT reduced to 5% for the first 150sq.m. of the property.