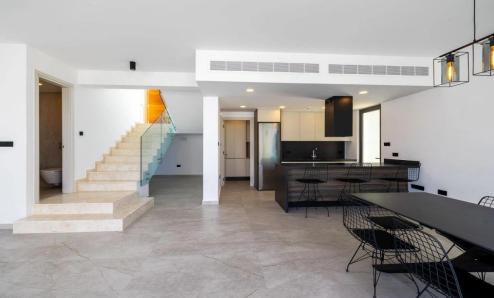

With spacious layouts and high-end finishes, each villa offers privacy and luxury. From warm wood flooring in the bedrooms to exquisite Italian...

| Property Info |     | Plot / Area Info |     | Additional info  |        |
|---------------|-----|------------------|-----|------------------|--------|
|               |     |                  |     | Reference Number | p37700 |
| Covered Area  | 187 | Plot area        | 350 | Property type    | House  |
|               |     |                  |     | Bathrooms        | 3      |