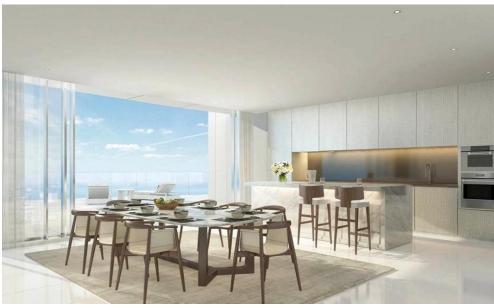

## 2 Bedroom Apartment for Sale in Limassol - Neapolis

This exceptional two-bedroom apartment epitomizes modern luxury and cutting-edge technology, set in Europe's tallest seafront residential tower in the heart of Limassol. Thoughtfully designed with meticulous attention to detail, this residence radiates quality and sophistication. The Italian-designed kitchen, equipped with premium Miele appliances, seamlessly blends style with functionality, while elegant wood and stone feature walls add a touch of natural warmth.