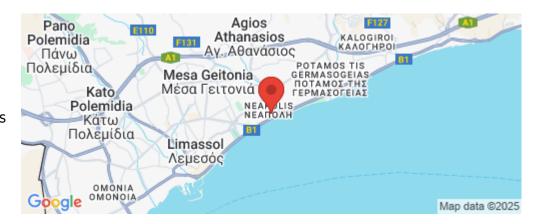

Amenities Location

**Location:** Limassol - Neapolis Region: **Limassol** 

Coordinates: **34.6891** / **33.067** 

**Price: €1 600 000 + VAT** 

VAT for this property is €80,000 or €304,000. VAT usually is 19%. If it is your first purchase of property, you can have VAT reduced to 5% for the first 150sq.m. of the property.