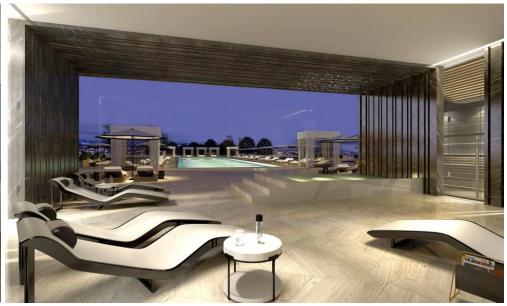

## 2 Bedroom Apartment for Sale in Limassol - Neapolis

This exceptional two-bedroom apartment epitomizes modern luxury and cutting-edge technology, set in Europe's tallest seafront residential tower in the heart of Limassol. Thoughtfully designed with meticulous attention to detail, this residence radiates quality and sophistication. The Italian-designed kitchen, equipped with premium Miele appliances, seamlessly blends style with functionality, while elegant wood and stone feature walls add a touch of natural warmth.

The bedrooms serve as serene retreats, featuring rich parquet flooring, underfloor heating, and a discreet VRV climate control system to ensure year-round comfort. A state-of-the-art smart home system allows centralized ...