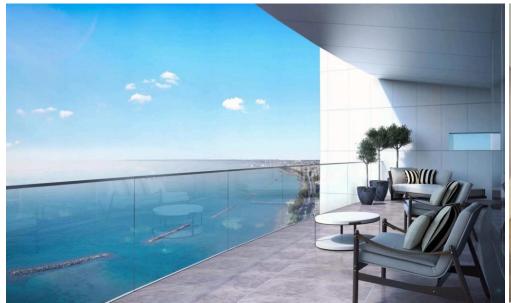

## 2 Bedroom Apartment for Sale in Limassol - Neapolis

This exceptional two-bedroom apartment epitomizes modern luxury and cutting-edge technology, set in Europe's tallest seafront residential tower in the heart of Limassol. Thoughtfully designed with meticulous attention to detail, this residence radiates quality and sophistication. The Italian-designed kitchen, equipped with premium Miele appliances, seamlessly blends style with functionality, while elegant wood and stone feature walls add a touch of natural warmth.