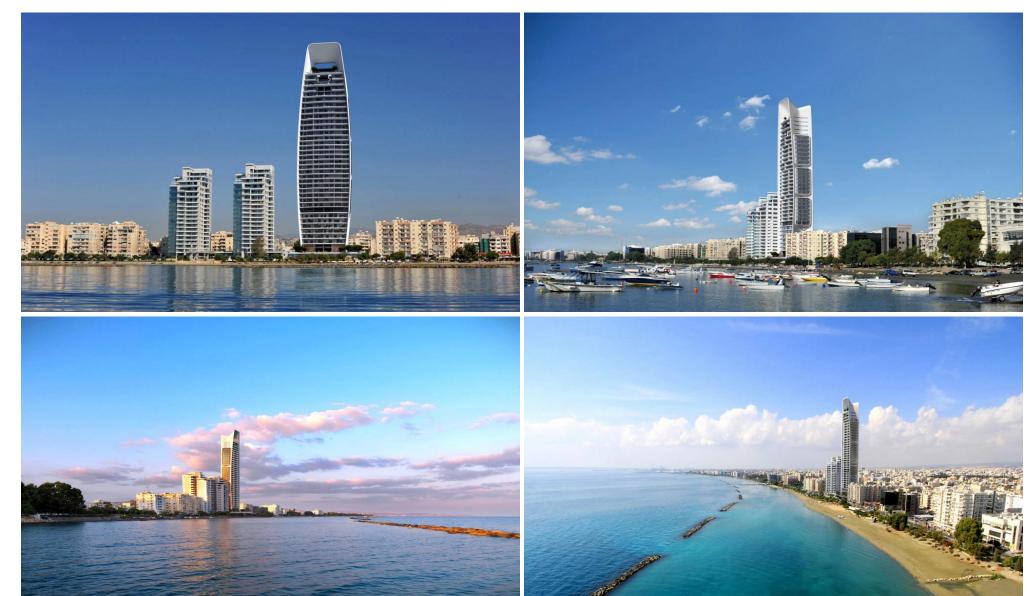

## 2 Bedroom Apartment for Sale in Limassol - Neapolis

This exceptional two-bedroom apartment epitomizes modern luxury and cutting-edge technology, set in Europe's tallest seafront residential tower in the heart of Limassol. Thoughtfully designed with meticulous attention to detail, this residence radiates quality and sophistication. The Italian-designed kitchen, equipped with premium Miele appliances, seamlessly blends style with functionality, while elegant wood and stone feature walls add a touch of natural warmth.

Amenities Location

**Location:** Limassol - Neapolis Region: **Limassol** 

Coordinates: **34.6891** / **33.067** 

**Price: €1 600 000 + VAT** 

VAT for this property is €80,000 or €304,000. VAT usually is 19%. If it is your first purchase of property, you can have VAT reduced to 5% for the first 150sq.m. of the property.