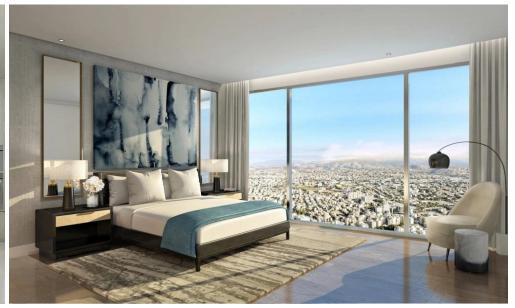

## 2 Bedroom Apartment for Sale in Limassol - Neapolis

This exceptional two-bedroom apartment epitomizes modern luxury and cutting-edge technology, set in Europe's tallest seafront residential tower in the heart of Limassol. Thoughtfully designed with meticulous attention to detail, this residence radiates quality and sophistication. The Italian-designed kitchen, equipped with premium Miele appliances, seamlessly blends style with functionality, while elegant wood and stone feature walls add a touch of natural warmth.

The bedrooms serve as serene retreats, featuring rich parquet flooring, underfloor heating, and a discreet VRV climate control system to ensure year-round comfort. A state-of-the-art smart home system allows centralized ...