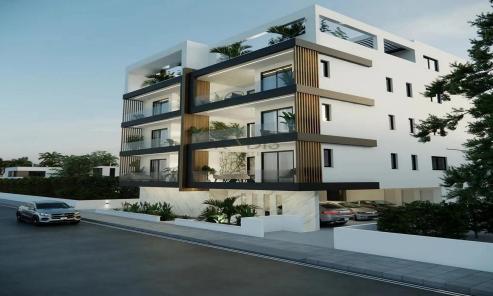

## 2 Bedroom Apartment for Sale in Strovolos, Nicosia District

- •2 bedrooms
- •2 W/C
- •Internal Area 80m2
- Covered Verandas 20.4m2
- •Roof Garden 76.9m2
- Covered Parking
- Photovoltaic Panels
- •Energy Efficiency "A"