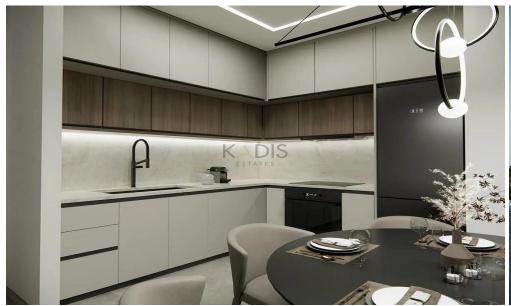

## 2 Bedroom Apartment for Sale in Strovolos, Nicosia District

- •2 bedrooms
- •2 W/C
- •Internal Area 80m2
- Covered Verandas 20.4m2
- •Roof Garden 76.9m2
- Covered Parking
- Photovoltaic Panels
- •Energy Efficiency "A"