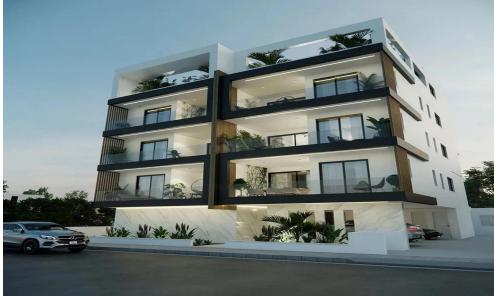

## 2 Bedroom Apartment for Sale in Strovolos, Nicosia District

- •2 bedrooms
- •2 W/C
- •Internal Area 80m2
- Covered Verandas 20.4m2
- •Roof Garden 76.9m2
- Covered Parking
- Photovoltaic Panels
- •Energy Efficiency "A"