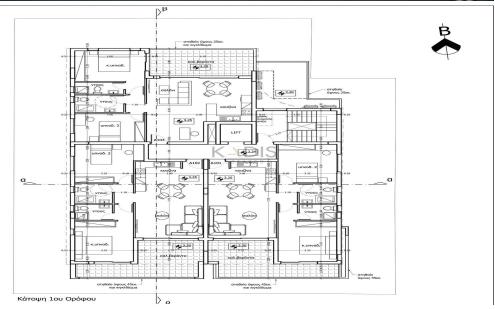

## 2 Bedroom Apartment for Sale in Strovolos, Nicosia District

- •2 bedrooms
- •2 W/C
- •Internal Area 80m2
- Covered Verandas 20.4m2
- •Roof Garden 76.9m2
- Covered Parking
- Photovoltaic Panels
- •Energy Efficiency "A"

| Property Info                               |                                              | Plot / Area Info |              | Additional info                                             |                                     |
|---------------------------------------------|----------------------------------------------|------------------|--------------|-------------------------------------------------------------|-------------------------------------|
| Covered Area<br>Heating<br>Air Conditioning | 80<br>Central Heating, Yes<br>All rooms, Yes | Parking          | Covered, Yes | Reference Number<br>Property type<br>Condition<br>Bathrooms | 9495<br>Apartment<br>Brand New<br>2 |