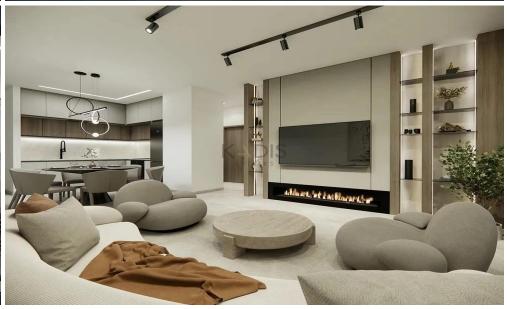

## 2 Bedroom Apartment for Sale in Strovolos, Nicosia District

- •2 bedrooms
- •2 W/C
- •Internal Area 80m2
- Covered Verandas 20.4m2
- •Roof Garden 76.9m2
- Covered Parking
- Photovoltaic Panels
- •Energy Efficiency "A"