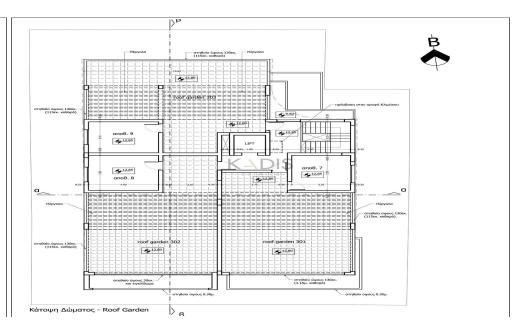

## 2 Bedroom Apartment for Sale in Strovolos, Nicosia District

- •2 bedrooms
- •2 W/C
- •Internal Area 80m2
- Covered Verandas 20.4m2
- •Roof Garden 76.9m2
- Covered Parking
- Photovoltaic Panels
- •Energy Efficiency "A"

| Property Info                               |                                              | Plot / Area Info |              | Additional info                                             |                                     |
|---------------------------------------------|----------------------------------------------|------------------|--------------|-------------------------------------------------------------|-------------------------------------|
| Covered Area<br>Heating<br>Air Conditioning | 80<br>Central Heating, Yes<br>All rooms, Yes | Parking          | Covered, Yes | Reference Number<br>Property type<br>Condition<br>Bathrooms | 9495<br>Apartment<br>Brand New<br>2 |