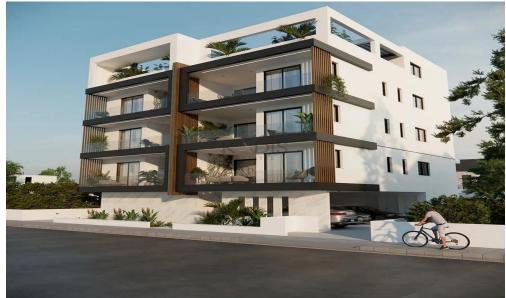

## 2 Bedroom Apartment for Sale in Strovolos, Nicosia District

- •2 bedrooms
- •2 W/C
- •Internal Area 80m2
- Covered Verandas 20.4m2
- •Roof Garden 76.9m2
- Covered Parking
- Photovoltaic Panels
- •Energy Efficiency "A"