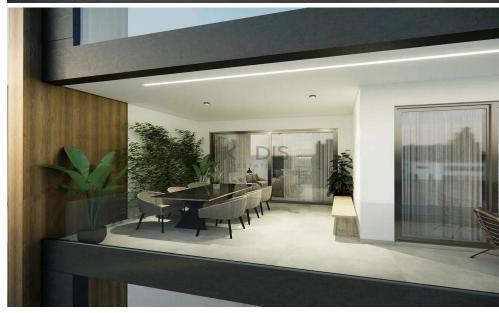

## 2 Bedroom Apartment for Sale in Strovolos, Nicosia District

- •2 bedrooms
- •2 W/C
- •Internal Area 80m2
- Covered Verandas 20.4m2
- •Roof Garden 76.9m2
- Covered Parking
- Photovoltaic Panels
- •Energy Efficiency "A"