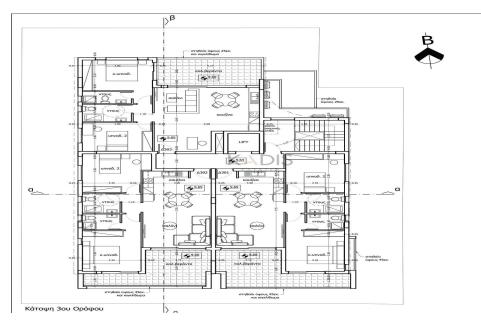

## 2 Bedroom Apartment for Sale in Strovolos, Nicosia District

- •2 bedrooms
- •2 W/C
- •Internal Area 80m2
- Covered Verandas 20.4m2
- •Roof Garden 76.9m2
- Covered Parking
- Photovoltaic Panels
- •Energy Efficiency "A"

| Property Info                               |                                              | Plot / Area Info |              | Additional info                                             |                                     |
|---------------------------------------------|----------------------------------------------|------------------|--------------|-------------------------------------------------------------|-------------------------------------|
| Covered Area<br>Heating<br>Air Conditioning | 80<br>Central Heating, Yes<br>All rooms, Yes | Parking          | Covered, Yes | Reference Number<br>Property type<br>Condition<br>Bathrooms | 9495<br>Apartment<br>Brand New<br>2 |