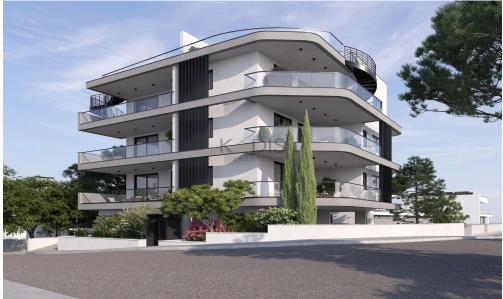

Amenities Location

• Storage room

Location: Limassol - Kapsalos
Region: Limassol

Coordinates: **34.701595426864** / **33.032471102152** 

Price: €365 000 + VAT

VAT for this property is €18,250 or €69,350. VAT usually is 19%. If it is your first purchase of property, you can have VAT reduced to 5% for the first 150sq.m. of the property.