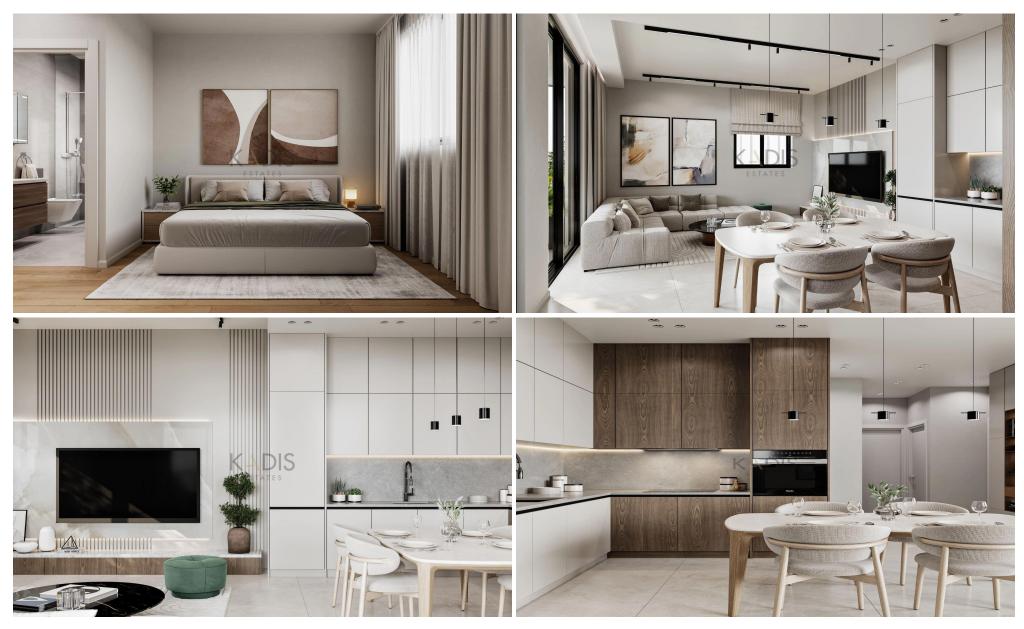

## 2 Bedroom Apartment for Sale in Limassol - Kapsalos

- •2 bedrooms
- •2 W/C
- •Internal Area 85m2
- Covered Verandas 25m2
- •Covered Parking
- Storage
- Underfloor Heating
- Photovoltaic Panels
- •Energy Efficiency "A"