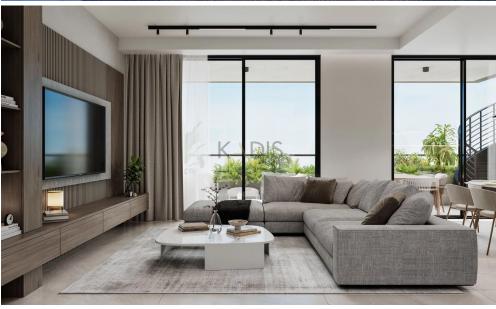

## 2 Bedroom Apartment for Sale in Limassol - Kapsalos

- •2 bedrooms
- •2 W/C
- •Internal Area 85m2
- Covered Verandas 25m2
- •Covered Parking
- Storage
- Underfloor Heating
- Photovoltaic Panels
- •Energy Efficiency "A"