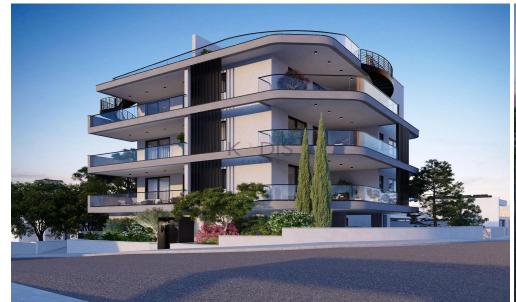

## 2 Bedroom Apartment for Sale in Limassol - Kapsalos

- •2 bedrooms
- •2 W/C
- •Internal Area 85m2
- Covered Verandas 25m2
- •Covered Parking
- Storage
- Underfloor Heating
- Photovoltaic Panels
- •Energy Efficiency "A"