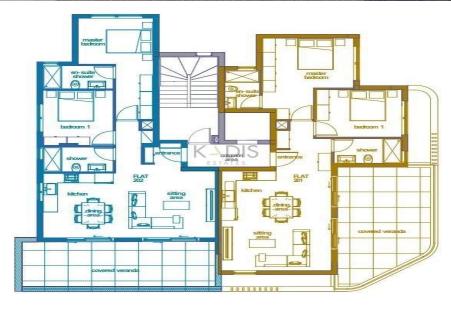

## 2 Bedroom Apartment for Sale in Limassol - Kapsalos

- •2 bedrooms
- •2 W/C
- •Internal Area 85m2
- Covered Verandas 25m2
- •Covered Parking
- Storage
- Underfloor Heating
- Photovoltaic Panels
- •Energy Efficiency "A"

Amenities Location

• Storage room

Location: Limassol - Kapsalos
Region: Limassol

Coordinates: **34.701595426864** / **33.032471102152** 

Price: €365 000 + VAT

VAT for this property is €18,250 or €69,350. VAT usually is 19%. If it is your first purchase of property, you can have VAT reduced to 5% for the first 150sq.m. of the property.