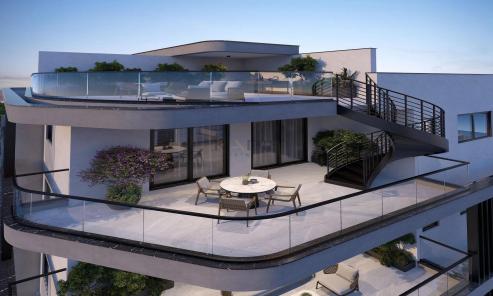

## 2 Bedroom Apartment for Sale in Limassol - Kapsalos

- •2 bedrooms
- •2 W/C
- •Internal Area 85m2
- Covered Verandas 25m2
- •Covered Parking
- Storage
- Underfloor Heating
- Photovoltaic Panels
- •Energy Efficiency "A"