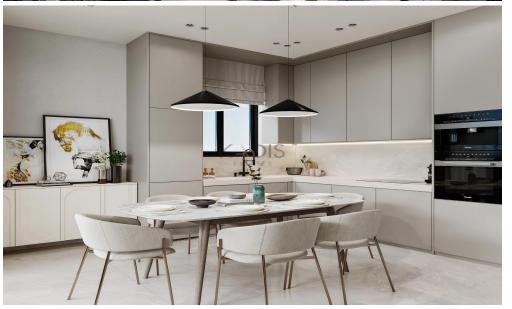

## 2 Bedroom Apartment for Sale in Limassol - Kapsalos

- •2 bedrooms
- •2 W/C
- •Internal Area 85m2
- Covered Verandas 25m2
- •Covered Parking
- Storage
- Underfloor Heating
- Photovoltaic Panels
- •Energy Efficiency "A"