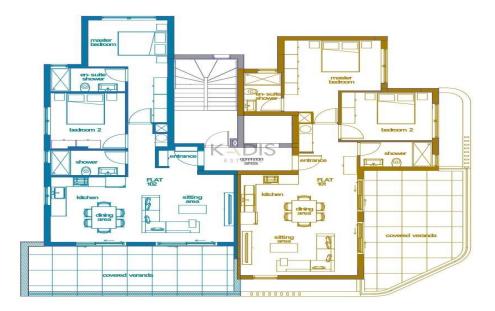

## 2 Bedroom Apartment for Sale in Limassol - Kapsalos

- •2 bedrooms
- •2 W/C
- •Internal Area 85m2
- Covered Verandas 25m2
- •Covered Parking
- Storage
- Underfloor Heating
- Photovoltaic Panels
- •Energy Efficiency "A"

Amenities Location

• Storage room

Location: Limassol - Kapsalos
Region: Limassol

Coordinates: **34.701595426864** / **33.032471102152** 

Price: €365 000 + VAT

VAT for this property is €18,250 or €69,350. VAT usually is 19%. If it is your first purchase of property, you can have VAT reduced to 5% for the first 150sq.m. of the property.