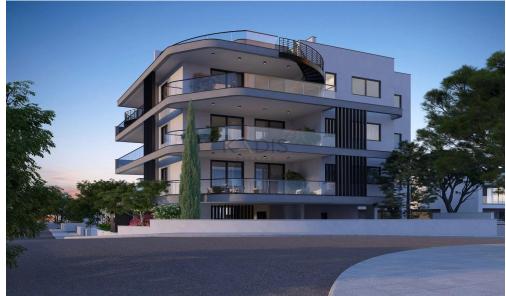

Amenities Location

• Storage room

Location: Limassol - Kapsalos
Region: Limassol

Coordinates: **34.701595426864** / **33.032471102152** 

Price: €365 000 + VAT

VAT for this property is €18,250 or €69,350. VAT usually is 19%. If it is your first purchase of property, you can have VAT reduced to 5% for the first 150sq.m. of the property.