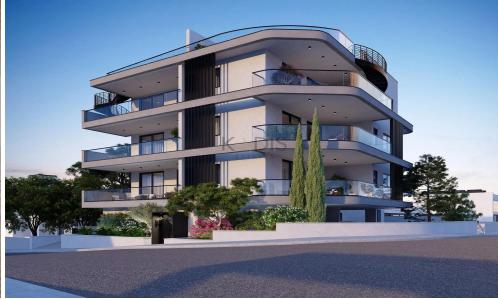

## 2 Bedroom Apartment for Sale in Limassol - Kapsalos

- •2 bedrooms
- •2 W/C
- •Internal Area 85m2
- Covered Verandas 25m2
- •Covered Parking
- Storage
- Underfloor Heating
- Photovoltaic Panels
- •Energy Efficiency "A"