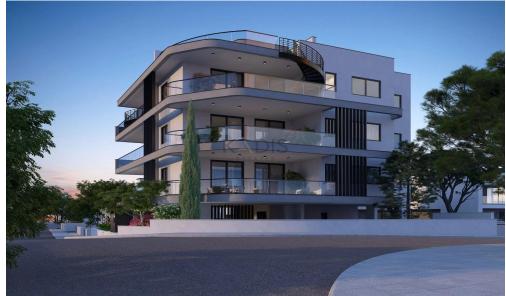

Amenities Location

• Storage room

Location: Limassol - Kapsalos
Region: Limassol

Coordinates: **34.701595426864** / **33.032471102152** 

Price: €380 000 + VAT

VAT for this property is €19,000 or €72,200. VAT usually is 19%. If it is your first purchase of property, you can have VAT reduced to 5% for the first 150sq.m. of the property.