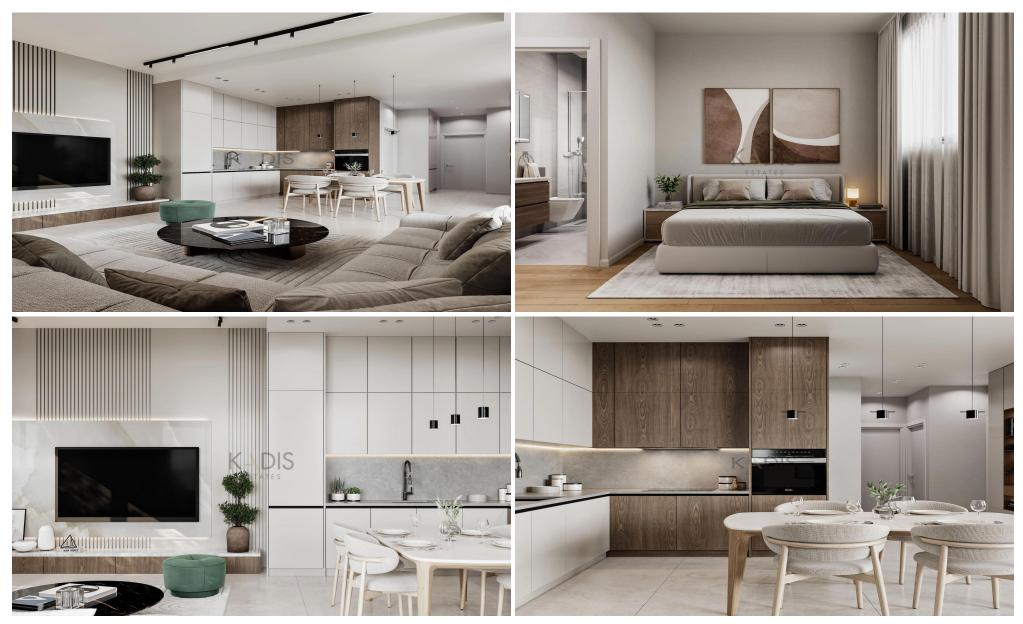

## 2 Bedroom Apartment for Sale in Limassol - Kapsalos

- •2 bedrooms
- •2 W/C
- •Internal Area 85m2
- Covered Verandas 25m2
- •Covered Parking
- Storage
- Underfloor Heating
- Photovoltaic Panels
- •Energy Efficiency "A"