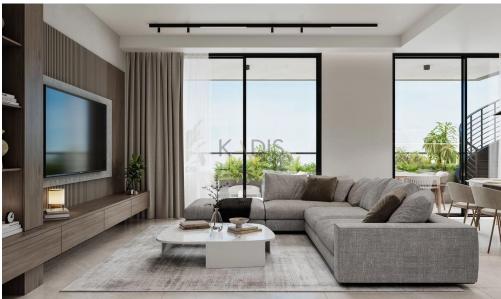

## 2 Bedroom Apartment for Sale in Limassol - Kapsalos

- •2 bedrooms
- •2 W/C
- •Internal Area 85m2
- Covered Verandas 25m2
- •Covered Parking
- Storage
- Underfloor Heating
- Photovoltaic Panels
- •Energy Efficiency "A"