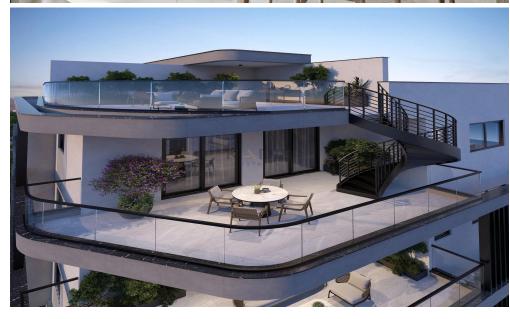

## 2 Bedroom Apartment for Sale in Limassol - Kapsalos

- •2 bedrooms
- •2 W/C
- •Internal Area 85m2
- Covered Verandas 25m2
- •Covered Parking
- Storage
- Underfloor Heating
- Photovoltaic Panels
- •Energy Efficiency "A"