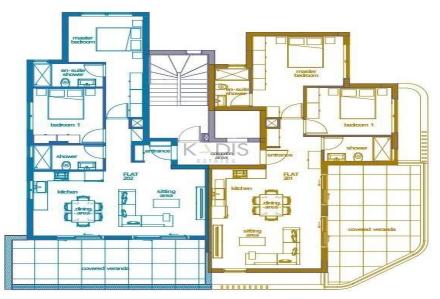

## 2 Bedroom Apartment for Sale in Limassol - Kapsalos

- •2 bedrooms
- •2 W/C
- •Internal Area 85m2
- Covered Verandas 25m2
- •Covered Parking
- Storage
- Underfloor Heating
- Photovoltaic Panels
- •Energy Efficiency "A"

| Property Info                         |                                                 | Plot / Area Info |              | Additional info                          |                                |
|---------------------------------------|-------------------------------------------------|------------------|--------------|------------------------------------------|--------------------------------|
| Covered Area Heating Air Conditioning | 85<br>Underfloor Heating, Yes<br>All rooms, Yes | Parking          | Covered, Yes | Reference Number Property type Condition | 9512<br>Apartment<br>Brand New |
| _                                     |                                                 |                  |              | Bathrooms                                | 2                              |