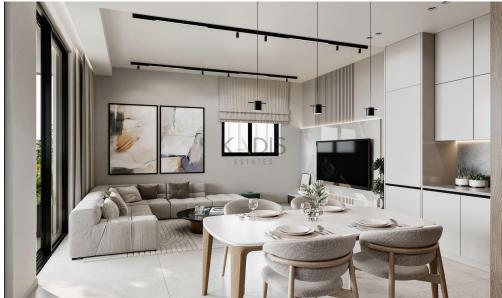

## 2 Bedroom Apartment for Sale in Limassol - Kapsalos

- •2 bedrooms
- •2 W/C
- •Internal Area 85m2
- Covered Verandas 25m2
- •Covered Parking
- Storage
- Underfloor Heating
- Photovoltaic Panels
- •Energy Efficiency "A"