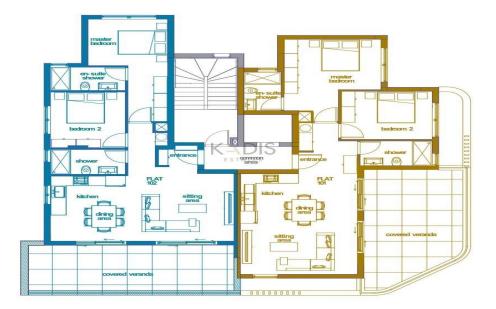

## 2 Bedroom Apartment for Sale in Limassol - Kapsalos

- •2 bedrooms
- •2 W/C
- •Internal Area 85m2
- Covered Verandas 25m2
- •Covered Parking
- Storage
- Underfloor Heating
- Photovoltaic Panels
- •Energy Efficiency "A"

| Property Info                         |                                                 | Plot / Area Info |              | Additional info                          |                                |
|---------------------------------------|-------------------------------------------------|------------------|--------------|------------------------------------------|--------------------------------|
| Covered Area Heating Air Conditioning | 85<br>Underfloor Heating, Yes<br>All rooms, Yes | Parking          | Covered, Yes | Reference Number Property type Condition | 9512<br>Apartment<br>Brand New |
| _                                     |                                                 |                  |              | Bathrooms                                | 2                              |