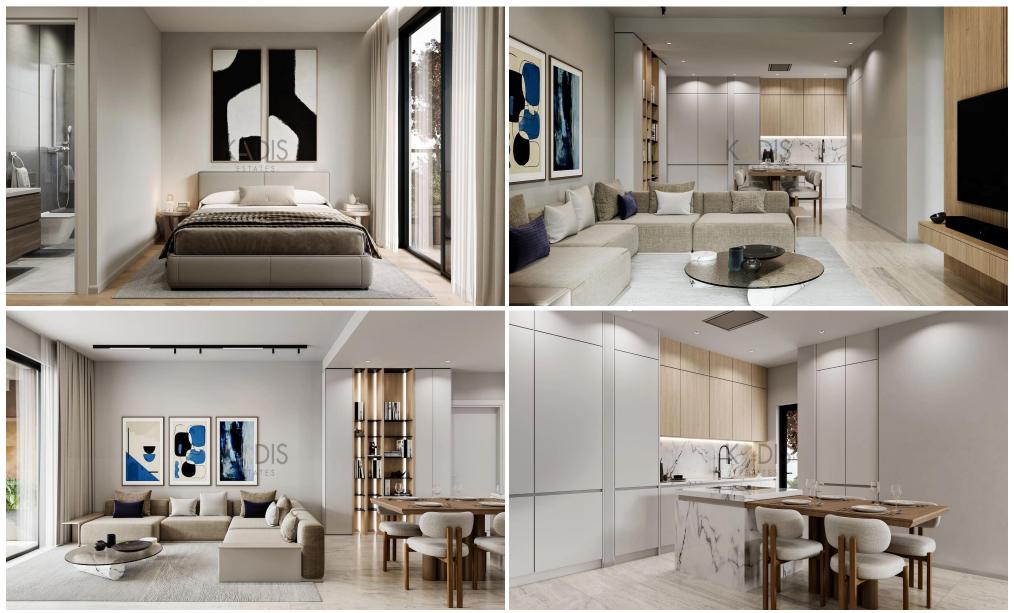

### **2** Bedroom Apartment for Sale in Limassol - Agios Athanasios

| <ul> <li>2 bedrooms</li> <li>2 W/C</li> <li>Internal Area 80m</li> <li>Covered Verandas</li> <li>Covered Parking</li> <li>Communal Swimn</li> <li>Gym</li> <li>Storage</li> </ul> | s 24m2                                           |                  | Gi Gi                 | AGIA FYLA<br>Ar. ΦΥΛΑ<br>massol<br>eneral Hospital<br>νικό Νοσοκομείο<br>εμεσού<br>Kato<br>Polemidia Limassol Zoo<br>Κάτω<br>Πολεμίδια Κήπος Λεμεσού |           |
|-----------------------------------------------------------------------------------------------------------------------------------------------------------------------------------|--------------------------------------------------|------------------|-----------------------|------------------------------------------------------------------------------------------------------------------------------------------------------|-----------|
| Property Info                                                                                                                                                                     |                                                  | Plot / Area Info |                       | Additional info                                                                                                                                      |           |
|                                                                                                                                                                                   |                                                  |                  |                       | Reference Number                                                                                                                                     | 9517      |
| Covered Area                                                                                                                                                                      | 80                                               | Pool             | Yes                   | Property type                                                                                                                                        | Apartment |
| Air Conditioning                                                                                                                                                                  | All rooms, Yes                                   | Parking          | Covered, Yes          | Condition                                                                                                                                            | Brand New |
|                                                                                                                                                                                   |                                                  |                  |                       | Bathrooms                                                                                                                                            | 2         |
| Amenities                                                                                                                                                                         | Location                                         |                  |                       |                                                                                                                                                      |           |
| • Gym                                                                                                                                                                             | Location: Limassol - Ag<br>Coordinates: 34.70787 |                  | Region: L<br>48937967 | imassol                                                                                                                                              |           |