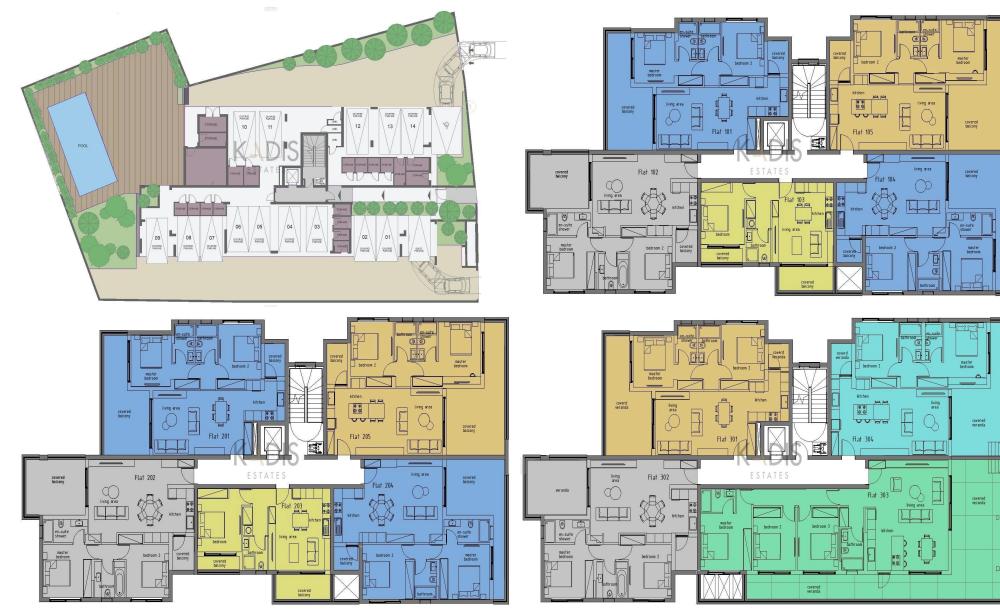

### **2** Bedroom Apartment for Sale in Limassol - Agios Athanasios

| <ul> <li>2 bedrooms</li> <li>2 W/C</li> <li>Internal Area 80m</li> <li>Covered Verandas</li> <li>Covered Parking</li> <li>Communal Swimn</li> <li>Gym</li> <li>Storage</li> </ul> | s 24m2                                           |                  | Gi Gi                 | AGIA FYLA<br>Ar. ΦΥΛΑ<br>massol<br>eneral Hospital<br>νικό Νοσοκομείο<br>εμεσού<br>Kato<br>Polemidia Limassol Zoo<br>Κάτω<br>Πολεμίδια Κήπος Λεμεσού |           |
|-----------------------------------------------------------------------------------------------------------------------------------------------------------------------------------|--------------------------------------------------|------------------|-----------------------|------------------------------------------------------------------------------------------------------------------------------------------------------|-----------|
| Property Info                                                                                                                                                                     |                                                  | Plot / Area Info |                       | Additional info                                                                                                                                      |           |
|                                                                                                                                                                                   |                                                  |                  |                       | Reference Number                                                                                                                                     | 9517      |
| Covered Area                                                                                                                                                                      | 80                                               | Pool             | Yes                   | Property type                                                                                                                                        | Apartment |
| Air Conditioning                                                                                                                                                                  | All rooms, Yes                                   | Parking          | Covered, Yes          | Condition                                                                                                                                            | Brand New |
|                                                                                                                                                                                   |                                                  |                  |                       | Bathrooms                                                                                                                                            | 2         |
| Amenities                                                                                                                                                                         | Location                                         |                  |                       |                                                                                                                                                      |           |
| • Gym                                                                                                                                                                             | Location: Limassol - Ag<br>Coordinates: 34.70787 |                  | Region: L<br>48937967 | imassol                                                                                                                                              |           |