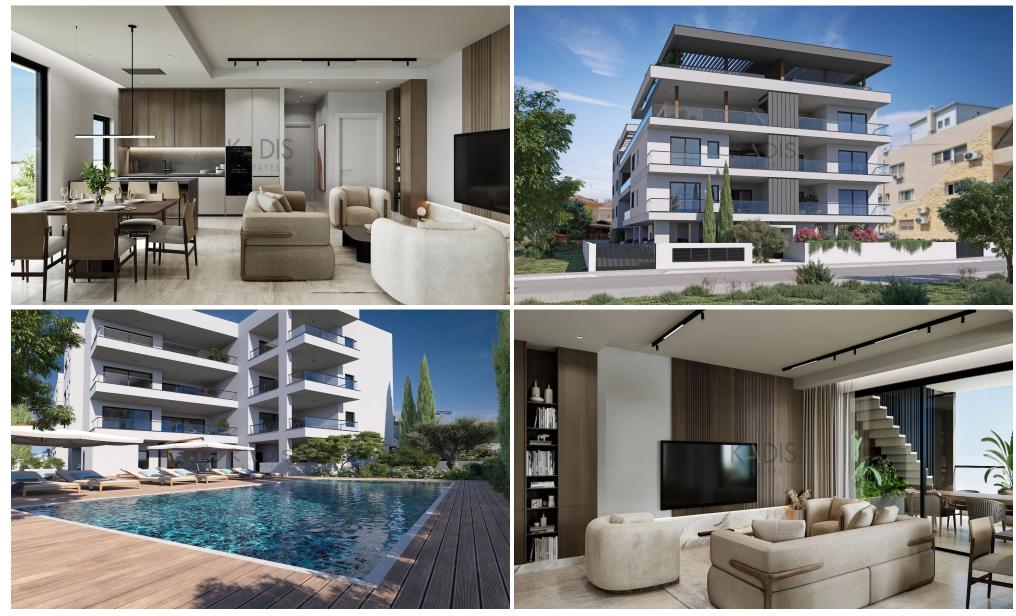

### **2** Bedroom Apartment for Sale in Limassol - Agios Athanasios

| <ul> <li>2 bedrooms</li> <li>2 W/C</li> <li>Internal Area 80m</li> <li>Covered Verandas</li> <li>Covered Parking</li> <li>Communal Swimn</li> <li>Gym</li> <li>Storage</li> </ul> | s 24m2                                           |                  | Gi Gi                 | AGIA FYLA<br>Ar. ΦΥΛΑ<br>massol<br>eneral Hospital<br>νικό Νοσοκομείο<br>εμεσού<br>Kato<br>Polemidia Limassol Zoo<br>Κάτω<br>Πολεμίδια Κήπος Λεμεσού |           |
|-----------------------------------------------------------------------------------------------------------------------------------------------------------------------------------|--------------------------------------------------|------------------|-----------------------|------------------------------------------------------------------------------------------------------------------------------------------------------|-----------|
| Property Info                                                                                                                                                                     |                                                  | Plot / Area Info |                       | Additional info                                                                                                                                      |           |
|                                                                                                                                                                                   |                                                  |                  |                       | Reference Number                                                                                                                                     | 9517      |
| Covered Area                                                                                                                                                                      | 80                                               | Pool             | Yes                   | Property type                                                                                                                                        | Apartment |
| Air Conditioning                                                                                                                                                                  | All rooms, Yes                                   | Parking          | Covered, Yes          | Condition                                                                                                                                            | Brand New |
|                                                                                                                                                                                   |                                                  |                  |                       | Bathrooms                                                                                                                                            | 2         |
| Amenities                                                                                                                                                                         | Location                                         |                  |                       |                                                                                                                                                      |           |
| • Gym                                                                                                                                                                             | Location: Limassol - Ag<br>Coordinates: 34.70787 |                  | Region: L<br>48937967 | imassol                                                                                                                                              |           |