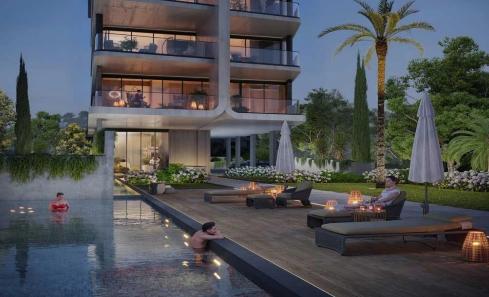

Offering iconic residential and luxury with 5-star services. The ptoject boasts only 5 apartments and 2 luxurious penthouses with private roof top pools. Each apartment will have two parking spaces, a storage room, and a maid's room. The indoor facilities include communal swimming pool, gym and sauna.