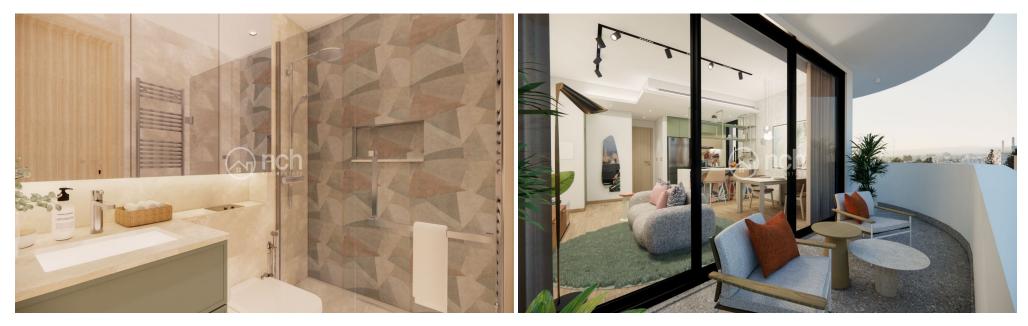

## 1 Bedroom Apartment for Sale in Limassol District

One bedroom apartment for sale in Katholiki, Limassol.

This apartment will have 84m2 total area (51m2 of internal area, 8m2 covered veranda).

It offers a large children's and adult sports, landscaped garden with a stream, swimming pool and covered parking.