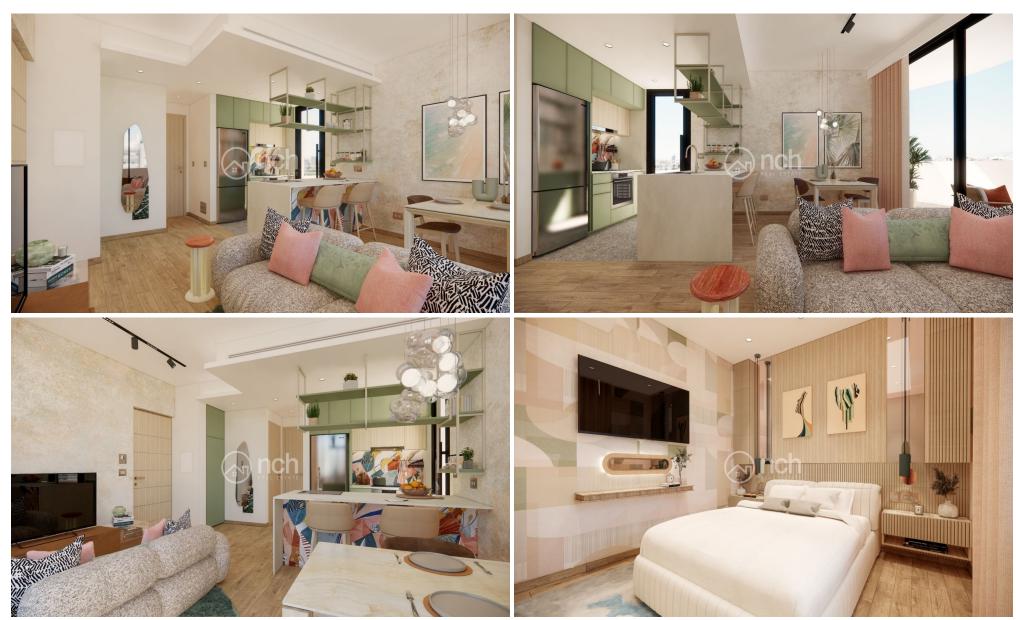

## 1 Bedroom Apartment for Sale in Limassol District

One bedroom apartment for sale in Katholiki, Limassol.

This apartment will have 84m2 total area (51m2 of internal area, 8m2 covered veranda).

It offers a large children's and adult sports, landscaped garden with a stream, swimming pool and covered parking.