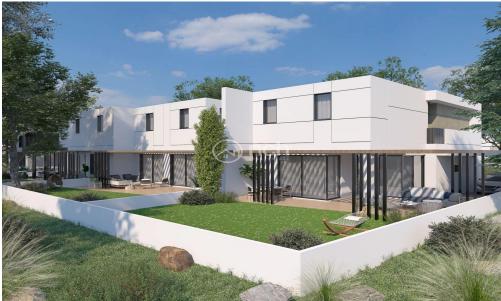

## 3 Bedroom House for Sale in Nicosia District

Under Construction modern three bedroom house for sale in Latsia area, Nicosia.

This amazing house is being built on a 270m2 plot and will have an internal area of 150m2 Moreover, this house will have provisions for A/C split units and for central heating, and photovoltaic system 4KW installed. In addition, it will have guest WC, en-suite bathroom, walk-in closet, and private parking.

It will be built in a great location in Latsia area in a quiet neighborhood.

Price: 335,000 + VAT

ID: 48612

| Property Info     |                | Plot / Area Info |              | Additional info  |                           |
|-------------------|----------------|------------------|--------------|------------------|---------------------------|
| Covered Area      | 150            |                  |              | Reference Number | 48612                     |
| Energy Efficiency | Α              | Plot area        | 270          | Property type    | House                     |
| Heating           | Yes            | Parking          | Covered, Yes | Condition        | <b>Under Construction</b> |
| Air Conditioning  | All rooms, Yes |                  |              | Bathrooms        | 2                         |