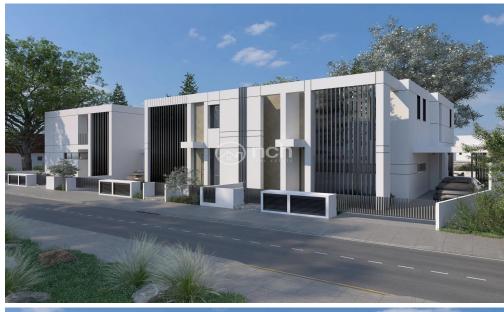

## 3 Bedroom House for Sale in Nicosia District

Under Construction modern three bedroom house for sale in Latsia area, Nicosia.

This amazing house is being built on a 270m2 plot and will have an internal area of 150m2 Moreover, this house will have provisions for A/C split units and for central heating, and photovoltaic system 4KW installed. In addition, it will have guest WC, en-suite bathroom, walk-in closet, and private parking.

It will be built in a great location in Latsia area in a quiet neighborhood.

Price: 335,000 + VAT

ID: 48612

| Property Info     |                | Plot / Area Info |              | Additional info  |                           |
|-------------------|----------------|------------------|--------------|------------------|---------------------------|
| Covered Area      | 150            |                  |              | Reference Number | 48612                     |
| Energy Efficiency | Α              | Plot area        | 270          | Property type    | House                     |
| Heating           | Yes            | Parking          | Covered, Yes | Condition        | <b>Under Construction</b> |
| Air Conditioning  | All rooms, Yes |                  |              | Bathrooms        | 2                         |