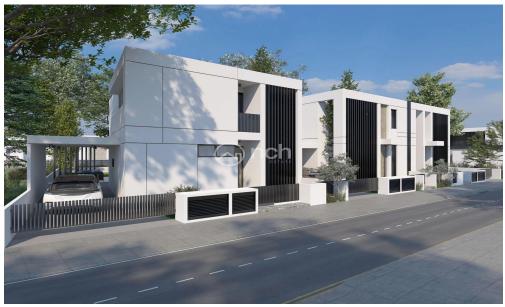

## 3 Bedroom House for Sale in Nicosia District

Under Construction modern three bedroom house for sale in Latsia area, Nicosia.

This amazing house is being built on a 270m2 plot and will have an internal area of 150m2 Moreover, this house will have provisions for A/C split units and for central heating, and photovoltaic system 4KW installed. In addition, it will have guest WC, en-suite bathroom, walk-in closet, and private parking.

It will be built in a great location in Latsia area in a quiet neighborhood.

Price: 335,000 + VAT

ID: 48612

| Property Info     |                | Plot / Area Info |              | Additional info  |                           |
|-------------------|----------------|------------------|--------------|------------------|---------------------------|
| Covered Area      | 150            |                  |              | Reference Number | 48612                     |
| Energy Efficiency | Α              | Plot area        | 270          | Property type    | House                     |
| Heating           | Yes            | Parking          | Covered, Yes | Condition        | <b>Under Construction</b> |
| Air Conditioning  | All rooms, Yes |                  |              | Bathrooms        | 2                         |