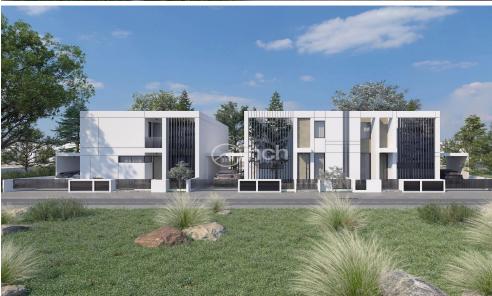

## 3 Bedroom House for Sale in Nicosia District

Under Construction modern three bedroom house for sale in Latsia area, Nicosia.

This amazing house is being built on a 270m2 plot and will have an internal area of 150m2 Moreover, this house will have provisions for A/C split units and for central heating, and photovoltaic system 4KW installed. In addition, it will have guest WC, en-suite bathroom, walk-in closet, and private parking.

It will be built in a great location in Latsia area in a quiet neighborhood.

Price: 335,000 + VAT

ID: 48612

| Property Info     |                | Plot / Area Info |              | Additional info  |                           |
|-------------------|----------------|------------------|--------------|------------------|---------------------------|
| Covered Area      | 150            |                  |              | Reference Number | 48612                     |
| Energy Efficiency | Α              | Plot area        | 270          | Property type    | House                     |
| Heating           | Yes            | Parking          | Covered, Yes | Condition        | <b>Under Construction</b> |
| Air Conditioning  | All rooms, Yes |                  |              | Bathrooms        | 2                         |