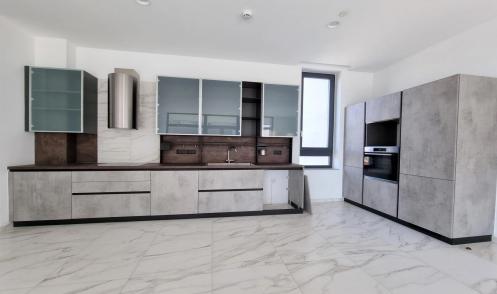

**Heat Experience Areas** 

Treatm...

| Property Info      |                | Plot / Area Ir | nfo           | Additional info   |                  |
|--------------------|----------------|----------------|---------------|-------------------|------------------|
| Covered Area       | 134            |                | Reference Num | Reference Number  | 37921            |
| Covered Area       |                |                |               | Property type     | <b>Apartment</b> |
| Covered Veranda    | 21             | Pool           | Common, Yes   |                   | •                |
|                    | -              |                | •             | Condition         | <b>Brand New</b> |
| Floor Number       | Number 1 Parki | Parking        |               | Construction Voor | 2022             |
| Energy Efficiency  | Α              |                |               | Construction Year | 2022             |
| Lifergy Efficiency | Α              |                |               | Bathrooms         | 2                |