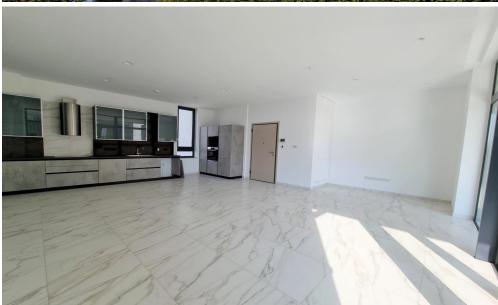

**Heat Experience Areas** 

Treatm...

| Property Info      |                | Plot / Area Ir | nfo           | Additional info   |                  |
|--------------------|----------------|----------------|---------------|-------------------|------------------|
| Covered Area       | 134            |                | Reference Num | Reference Number  | 37921            |
| Covered Area       |                |                |               | Property type     | <b>Apartment</b> |
| Covered Veranda    | 21             | Pool           | Common, Yes   |                   | •                |
|                    | -              |                | •             | Condition         | <b>Brand New</b> |
| Floor Number       | Number 1 Parki | Parking        |               | Construction Voor | 2022             |
| Energy Efficiency  | Α              |                |               | Construction Year | 2022             |
| Lifergy Efficiency | Α              |                |               | Bathrooms         | 2                |