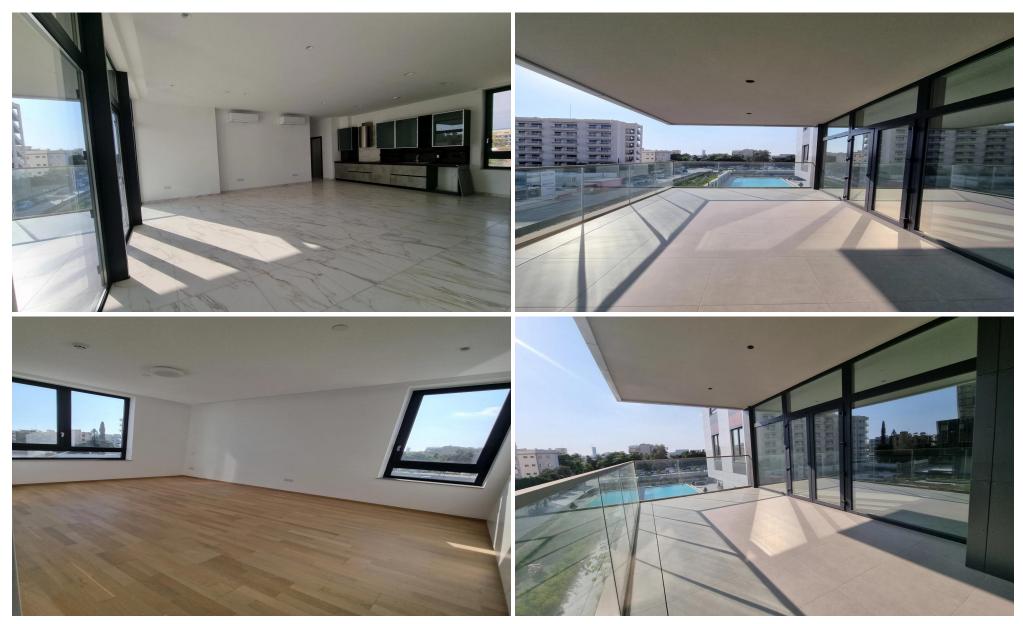

The spacious apartments enjoy panoramic views of the sea and the city and area just perfect for enjoying a sun-drenched Mediterranean lifestyle.

Key Features:

Receptionist 24hr

Gated Entrance / Security Pavilion

Underground & Ground Parking Space

Storage for each unit

**Swimming Pool** 

Management offices

Restaurant (will serve buffet breakfast &brunch daily) on the ground floor

Professional Wellness Areas

Gym 24/7, Lounge Area