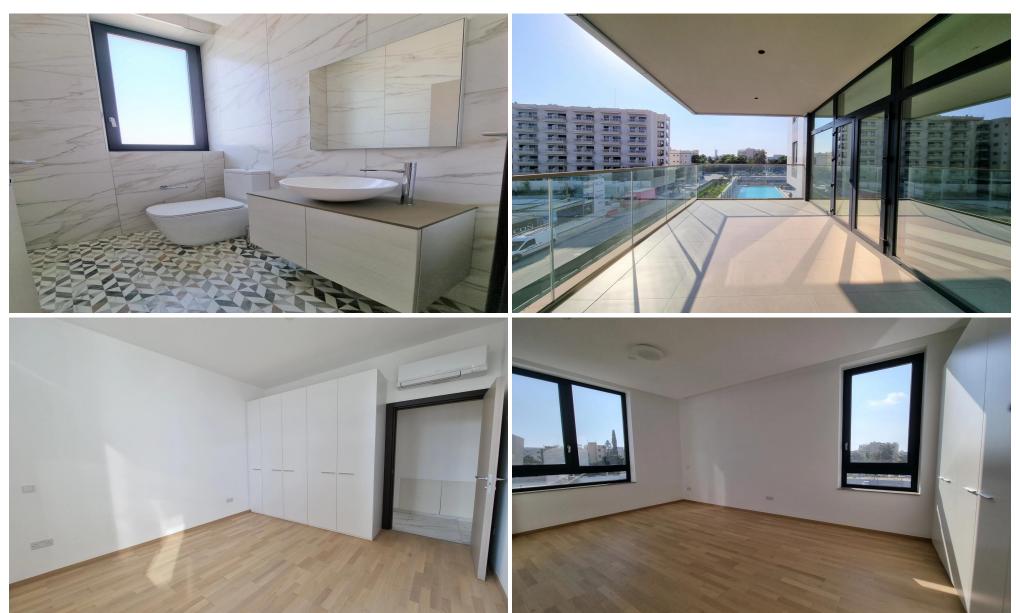

## 3 Bedroom Apartment for Sale in Germasogeia - Tourist Area, Limassol District

The project is perfectly located on the coast road in the Germasogeia Area of Limassol – Cyprus, and within walking distance of glorious sandy beaches.

The spacious apartments enjoy panoramic views of the sea and the city and area just perfect for enjoying a sun-drenched Mediterranean lifestyle.

Key Features:

Receptionist 24hr

Gated Entrance / Security Pavilion

Underground & Ground Parking Space

Storage for each unit

**Swimming Pool** 

Management offices

Restaurant (will serve buffet breakfast &brunch daily) on the ground floor

Professional Wellness Areas

Gym 24/7, Lounge Area