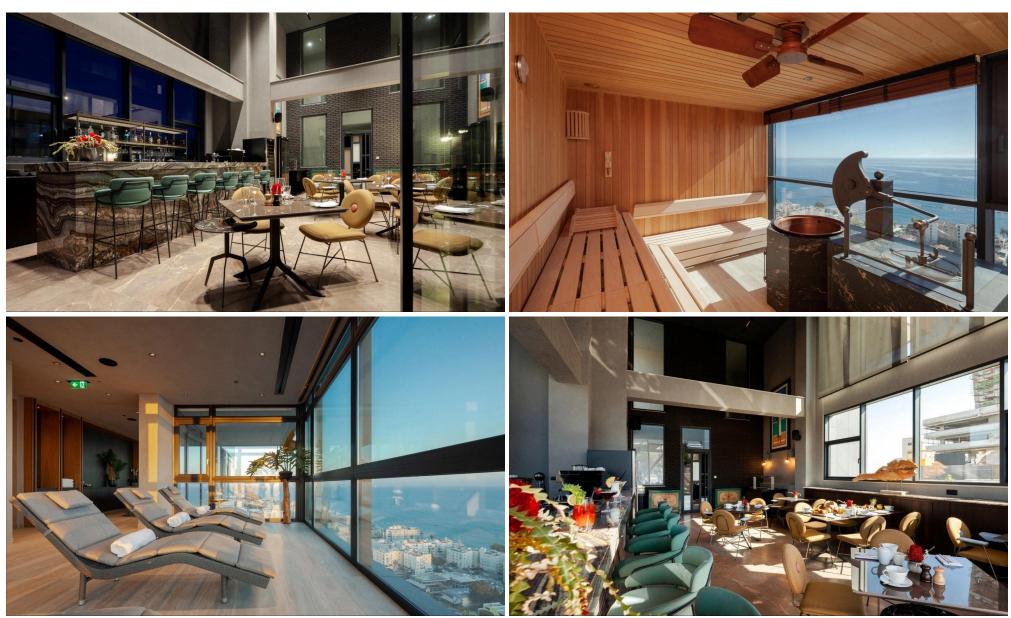

Underground & Ground Parking Space

Storage for each unit

**Swimming Pool** 

Management offices

Restaurant (will serve buffet breakfast &brunch daily) on the ground floor

Professional Wellness Areas

Gym 24/7, Lounge Area

**Heat Experience Areas** 

Treatm...

| Property Info      |                | Plot / Area Ir | nfo           | Additional info   |                  |
|--------------------|----------------|----------------|---------------|-------------------|------------------|
| Covered Area       | 134            |                | Reference Num | Reference Number  | 37921            |
| Covered Area       |                |                |               | Property type     | <b>Apartment</b> |
| Covered Veranda    | 21             | Pool           | Common, Yes   |                   | •                |
|                    | -              |                | •             | Condition         | <b>Brand New</b> |
| Floor Number       | Number 1 Parki | Parking        |               | Construction Voor | 2022             |
| Energy Efficiency  | Α              |                |               | Construction Year | 2022             |
| Lifergy Efficiency | Α              |                |               | Bathrooms         | 2                |