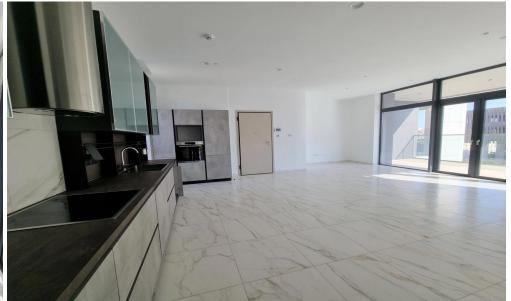

**Heat Experience Areas** 

Treatm...

| Property Info      |                | Plot / Area Ir | nfo           | Additional info   |                  |
|--------------------|----------------|----------------|---------------|-------------------|------------------|
| Covered Area       | 134            |                | Reference Num | Reference Number  | 37921            |
| Covered Area       |                |                |               | Property type     | <b>Apartment</b> |
| Covered Veranda    | 21             | Pool           | Common, Yes   |                   | •                |
|                    | -              |                | •             | Condition         | <b>Brand New</b> |
| Floor Number       | Number 1 Parki | Parking        |               | Construction Voor | 2022             |
| Energy Efficiency  | Α              |                |               | Construction Year | 2022             |
| Lifergy Efficiency | Α              |                |               | Bathrooms         | 2                |