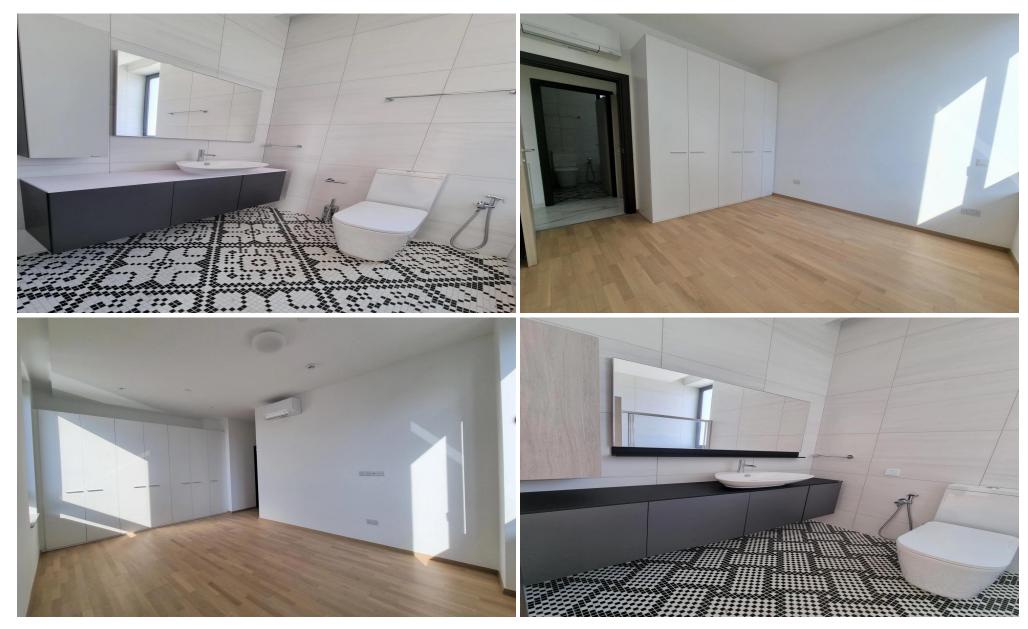

## 3 Bedroom Apartment for Sale in Germasogeia - Tourist Area, Limassol District

The project is perfectly located on the coast road in the Germasogeia Area of Limassol – Cyprus, and within walking distance of glorious sandy beaches.

The spacious apartments enjoy panoramic views of the sea and the city and area just perfect for enjoying a sun-drenched Mediterranean lifestyle.

Key Features:

Receptionist 24hr

Gated Entrance / Security Pavilion

**Heat Experience Areas** 

Treatm...

| Property Info      |                | Plot / Area Ir | nfo           | Additional info   |                  |
|--------------------|----------------|----------------|---------------|-------------------|------------------|
| Covered Area       | 134            |                | Reference Num | Reference Number  | 37921            |
| Covered Area       |                |                |               | Property type     | <b>Apartment</b> |
| Covered Veranda    | 21             | Pool           | Common, Yes   |                   | •                |
|                    | -              |                | •             | Condition         | <b>Brand New</b> |
| Floor Number       | Number 1 Parki | Parking        |               | Construction Voor | 2022             |
| Energy Efficiency  | Α              |                |               | Construction Year | 2022             |
| Lifergy Efficiency | Α              |                |               | Bathrooms         | 2                |