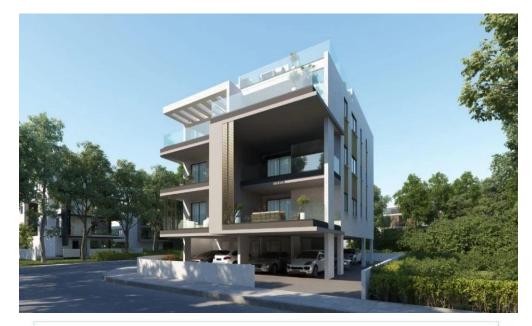

# 2 Bedroom Apartment for Sale in Livadia Larnakas, Larnaca District

A new project located near The American University of Cyprus (AUCY) and it is situated on a corner plot. It is a 3-floor building and consist 1 & 2 bedroom of spacious apartments and penthouse apartments with roof terraces with sea view. Key Features

Close to the sea
Entry phone system
Granite kitchen work
Covered parking
Near green area
Provision for A/C
Double glazing
Pressurised water

AVAILABILITY
Apartment 3rd floor

Internal area 78 sq.m. Covered veranda 21 sq.m. Uncovered veranda 20 sq.m. Roof garden 44 sq.m.