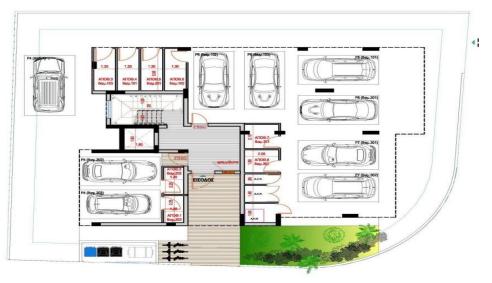

st 150sq.m. of the property.

| VAT | Excluded | Title transfer fee |                          | Common evnences | None |
|-----|----------|--------------------|--------------------------|-----------------|------|
|     |          | Price per SQM      | €3 636.00/m <sup>2</sup> | Common expenses |      |

### **Representative: 1st Class Homes**

| Registration number | 690   | Email | info@1stclass-homes.com                        |
|---------------------|-------|-------|------------------------------------------------|
| License number      | 367/E | Legal | KM FIRST CLASS HOMES LTD, KM FIRST CLASS HOMES |
| License number      |       | name  | SERVICES LTD                                   |

Phone: +35725310243, +35770000889

# **Price change history**

€360 000 on Jan 11, 2025









GROUND FLOOR PLAN