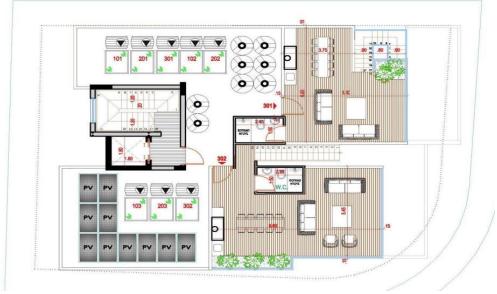

Close to the sea
Entry phone system
Granite kitchen work
Covered parking
Near green area
Provision for A/C
Double glazing
Pressurised water

AVAILABILITY
Apartment 3rd floor

Internal area 78 sq.m. Covered veranda 21 sq.m. Uncovered veranda 20 sq.m. Roof garden 44 sq.m.