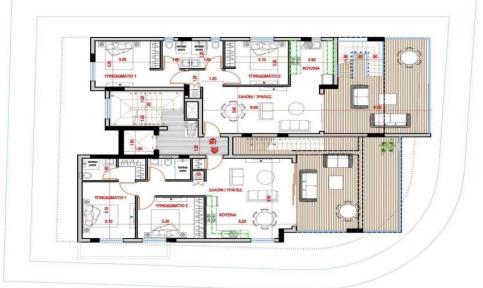

Close to the sea
Entry phone system
Granite kitchen work
Covered parking
Near green area
Provision for A/C
Double glazing
Pressurised water

AVAILABILITY
Apartment 3rd floor

Internal area 78 sq.m. Covered veranda 21 sq.m. Uncovered veranda 20 sq.m. Roof garden 44 sq.m.

There more apartments available in this project. Completion d...

Property Info Plot / Area Info

Covered Area 99