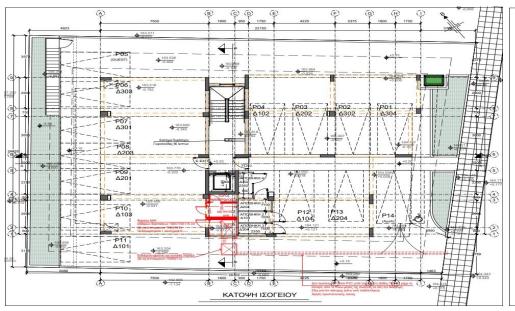

## 2 Bedroom Apartment for Sale in Aglantzia, Nicosia District

A modern complex in the Aglantzia area of Nicosia, consisting of 12 apartments: 6 single and 6 double. The studio apartments include a covered parking space, one bathroom, a combined living and dining room, a kitchen and a covered terrace. The two-bedroom apartments are complemented by a main bathroom and a bathroom in the master bedroom, a covered parking space, a combined living and dining room, a kitchen and a covered terrace. Ceramic tiles are installed on the floor, large windows fill the rooms with natural light. The complex is located close to all urban infrastructures, providing convenience and comfort.