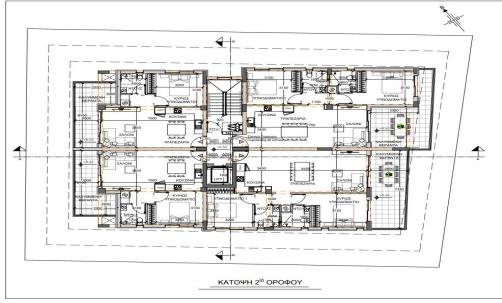

## 2 Bedroom Apartment for Sale in Aglantzia, Nicosia District

A modern complex in the Aglantzia area of Nicosia, consisting of 12 apartments: 6 single and 6 double. The studio apartments include a covered parking space, one bathroom, a combined living and dining room, a kitchen and a covered terrace. The two-bedroom apartments are complemented by a main bathroom and a bathroom in the master bedroom, a covered parking space, a combined living and dining room, a kitchen and a covered terrace. Ceramic tiles are installed on the floor, large windows fill the rooms with natural light. The complex is located close to all urban infrastructures, providing convenience and comfort.