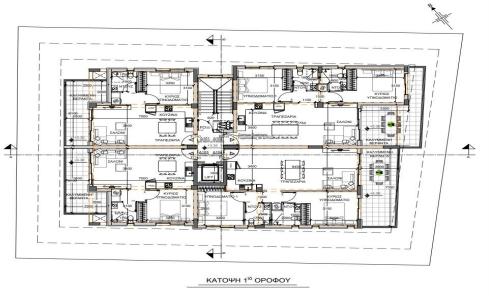

## 2 Bedroom Apartment for Sale in Aglantzia, Nicosia District

A modern complex in the Aglantzia area of Nicosia, consisting of 12 apartments: 6 single and 6 double. The studio apartments include a covered parking space, one bathroom, a combined living and dining room, a kitchen and a covered terrace. The two-bedroom apartments are complemented by a main bathroom and a bathroom in the master bedroom, a covered parking space, a combined living and dining room, a kitchen and a covered terrace. Ceramic tiles are installed on the floor, large windows fill the rooms with natural light. The complex is located close to all urban infrastructures, providing convenience and comfort.