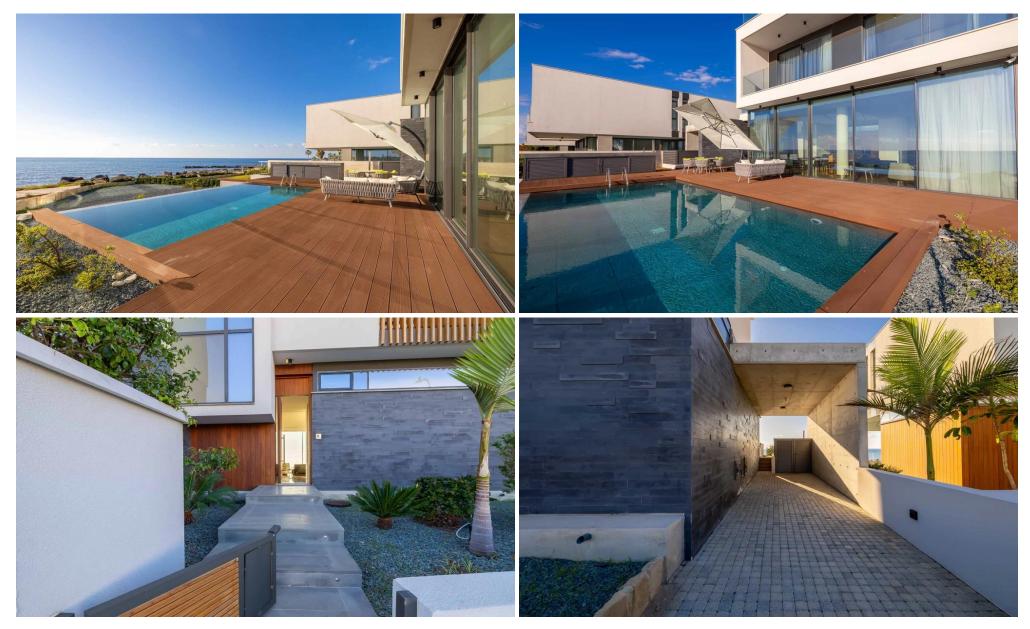

## 4 Bedroom House for Sale in Paphos District

Legacy ID: p50400. This stunning seafront semi-detached villa represents the ultimate in luxurious coastal living. The property has direct access to the most beautiful seafront promenade of Pafos. The location enjoys mesmerizing views to the best sunsets in Cyprus and the Lighthouse. The contemporary open plan living, dining, and kitchen areas on the ground level are full of light and continue outdoors by expanding to the small garden and BBQ area. One of the bedrooms is ideally situated on the ground floor and is perfect for those with a disability or alternatively as an office. The second floor has three impressively sized bedrooms, all with breath-taking sea views. The main bedroom has ...