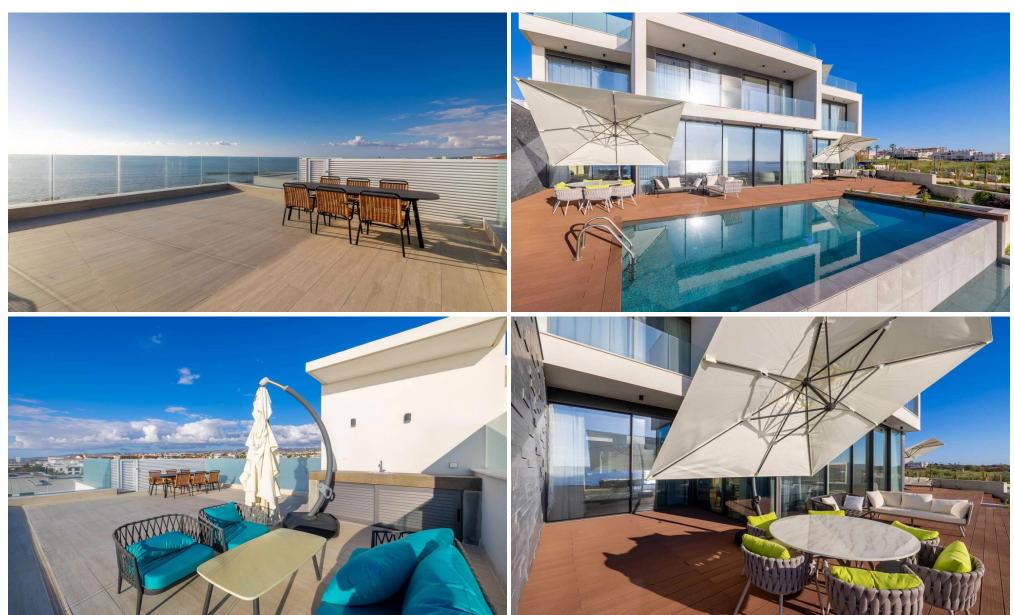

## 4 Bedroom House for Sale in Paphos District

Legacy ID: p50400. This stunning seafront semi-detached villa represents the ultimate in luxurious coastal living. The property has direct access to the most beautiful seafront promenade of Pafos. The location enjoys mesmerizing views to the best sunsets in Cyprus and the Lighthouse. The contemporary open plan living, dining, and kitchen areas on the ground level are full of light and continue outdoors by expanding to the small garden and BBQ area. One of the bedrooms is ideally situated on the ground floor and is perfect for those with a disability or alternatively as an office. The second floor has three impressively sized bedrooms, all with breath-taking sea views. The main bedroom has ...