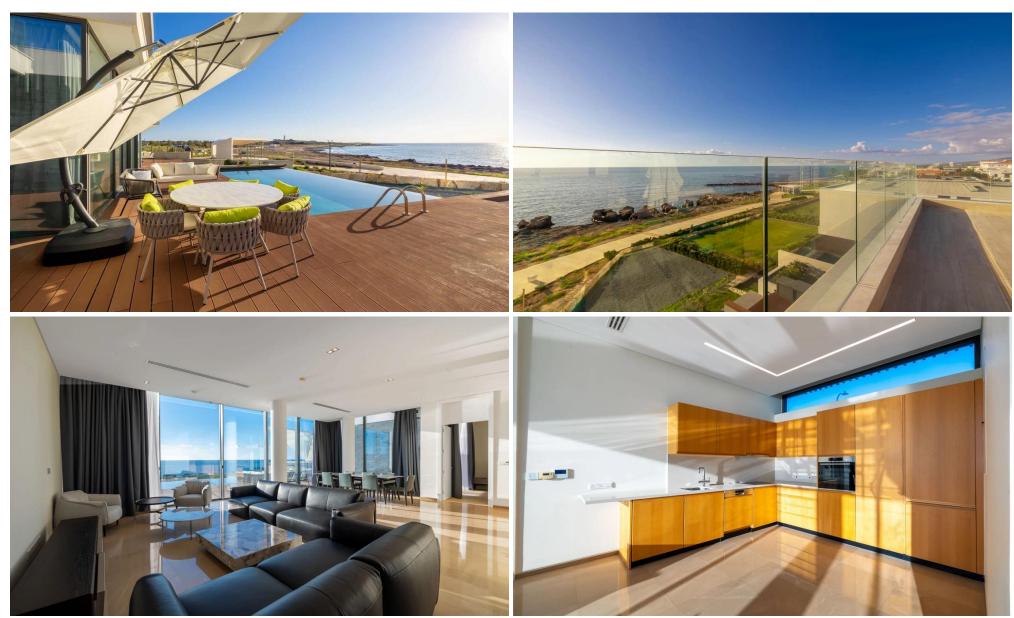

## 4 Bedroom House for Sale in Paphos District

Legacy ID: p50400. This stunning seafront semi-detached villa represents the ultimate in luxurious coastal living. The property has direct access to the most beautiful seafront promenade of Pafos. The location enjoys mesmerizing views to the best sunsets in Cyprus and the Lighthouse. The contemporary open plan living, dining, and kitchen areas on the ground level are full of light and continue outdoors by expanding to the small garden and BBQ area. One of the bedrooms is ideally situated on the ground floor and is perfect for those with a disability or alternatively as an office. The second floor has three impressively sized bedrooms, all with breath-taking sea views. The main bedroom has ...