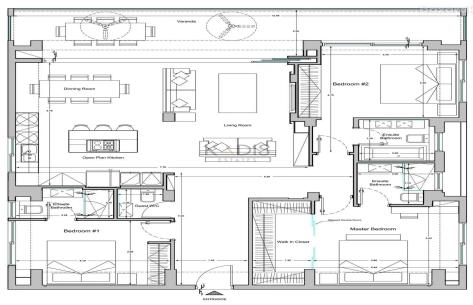

## 3 Bedroom Apartment for Sale in Limassol District

Luxury top floor partial sea view apartment 30 Meter walking distance to a sandy beach.

For sale is a stunning penthouse apartment situated in the desirable area of Germasogia. This spacious 157 m2 residence offers a perfect blend of luxury and comfort, featuring three well-appointed bedrooms and three modern bathrooms. Enjoy the convenience of an elevator that takes you directly to your new home.

- Internal area 157m<sup>2</sup>
- Veranda area 25m²
- Covered Parking