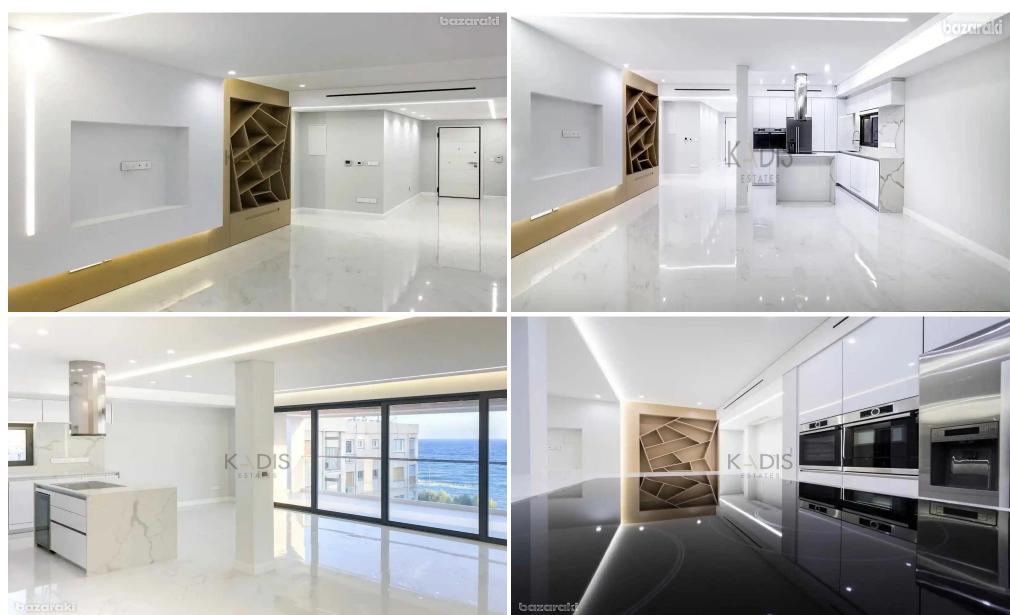

## 3 Bedroom Apartment for Sale in Limassol District

Luxury top floor partial sea view apartment 30 Meter walking distance to a sandy beach.

For sale is a stunning penthouse apartment situated in the desirable area of Germasogia. This spacious 157 m2 residence offers a perfect blend of luxury and comfort, featuring three well-appointed bedrooms and three modern bathrooms. Enjoy the convenience of an elevator that takes you directly to your new home.

## **Apartment Features:**

- Duct Mounted Air Conditioning
- Under Floor Heating controlled through Wi-Fi
- Marble Floors
- Wooden Floors in ...

Property Info Plot / Area Info Additional info

www.index.cy - All Cyprus Real Estate