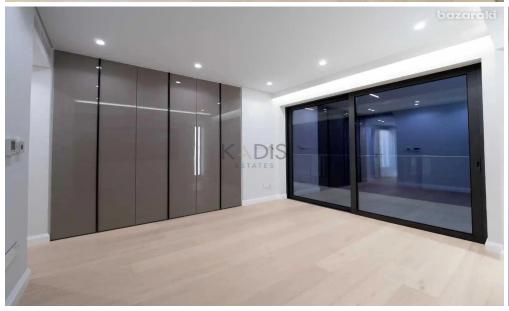

## 3 Bedroom Apartment for Sale in Limassol District

Luxury top floor partial sea view apartment 30 Meter walking distance to a sandy beach.

For sale is a stunning penthouse apartment situated in the desirable area of Germasogia. This spacious 157 m2 residence offers a perfect blend of luxury and comfort, featuring three well-appointed bedrooms and three modern bathrooms. Enjoy the convenience of an elevator that takes you directly to your new home.

## **Apartment Features:**

- Duct Mounted Air Conditioning
- Under Floor Heating controlled through Wi-Fi
- Marble Floors
- Wooden Floors in ...

Property Info Plot / Area Info Additional info

www.index.cy - All Cyprus Real Estate