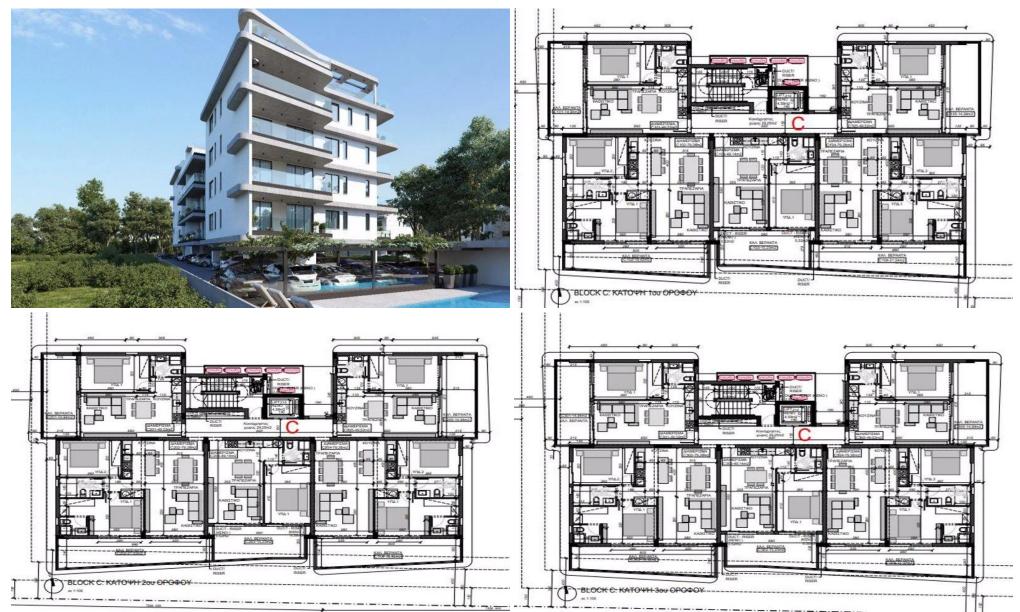

### **1** Bedroom Apartment for Sale in Livadia Larnakas, Larnaca District

One Bedroom Apartment For Sale in Livadia, Larnaca – Title Deeds (New Build Process) [] The project is located in the Livadia area of Larnaca, within a few minutes drive to the sea and beach and to the main tourist area with a plethora of restaurants, cafes, pubs, hotels, bus stops and other services. Larnaca Airport is just 20 Minutes' drive from the project and is just 14 Minutes to Finikoudes Beach. There are 4 apartment blocks housing a total of sixty two 1, 2 & 3 bedroom apartments and penthouses. Each of the penthouses come with a private roof terrace. The complex also has 2 communal swimming pools, a sauna and a gym. [] Block C[] - 1 Bedroo...