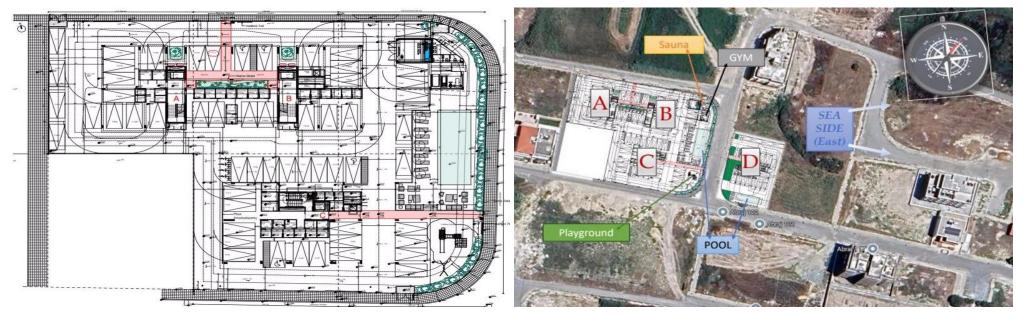

### **1** Bedroom Apartment for Sale in Livadia Larnakas, Larnaca District

One Bedroom Apartment For Sale in Livadia, Larnaca – Title Deeds (New Build Process) [] The project is located in the Livadia area of Larnaca, within a few minutes drive to the sea and beach and to the main tourist area with a plethora of restaurants, cafes, pubs, hotels, bus stops and other services. Larnaca Airport is just 20 Minutes' drive from the project and is just 14 Minutes to Finikoudes Beach. There are 4 apartment blocks housing a total of sixty two 1, 2 & 3 bedroom apartments and penthouses. Each of the penthouses come with a private roof terrace. The complex also has 2 communal swimming pools, a sauna and a gym. [] Block C[] - 1 Bedroo...