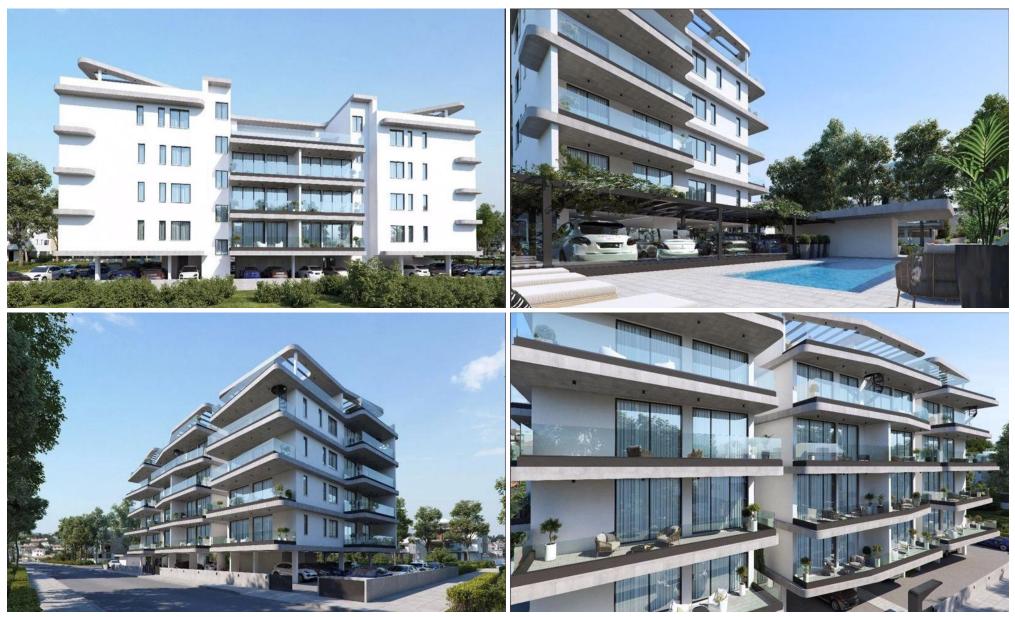

### **1** Bedroom Apartment for Sale in Livadia Larnakas, Larnaca District

One Bedroom Apartment For Sale in Livadia, Larnaca – Title Deeds (New Build Process) [] The project is located in the Livadia area of Larnaca, within a few minutes drive to the sea and beach and to the main tourist area with a plethora of restaurants, cafes, pubs, hotels, bus stops and other services. Larnaca Airport is just 20 Minutes' drive from the project and is just 14 Minutes to Finikoudes Beach. There are 4 apartment blocks housing a total of sixty two 1, 2 & 3 bedroom apartments and penthouses. Each of the penthouses come with a private roof terrace. The complex also has 2 communal swimming pools, a sauna and a gym. [] Block C[] - 1 Bedroo...