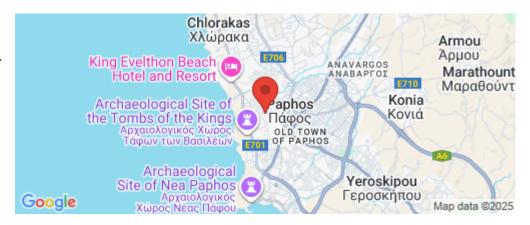

## **Amenities**

- Air Conditioning
- Balcony
- BBQ zone
- Bike Parking
- Fireplace
- Garden
- Guest WC
- Parking
- Pool
- Storage room

Location

Radiators, Yes

All rooms, Yes

**Location:** Paphos - Moutallos Region: **Paphos** 

Coordinates: **34.7808** / **32.41332** 

**Price: €178 000 + VAT** 

VAT for this property is €8,900 or €33,820. VAT usually is 19%. If it is your first purchase of property, you can have VAT reduced to 5% for the first 150sq.m. of the property.