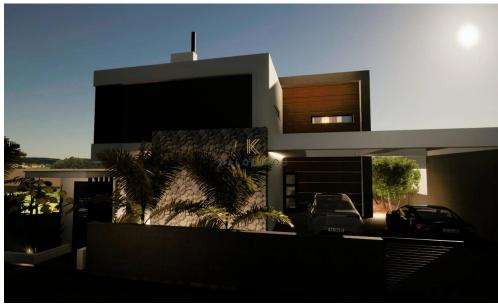

## 4 Bedroom House for Sale in Psematismenos, Larnaca District

Luxury, Four-bedroom House for Sale in Psematismenos Area, Larnaca. The property enjoys good access to the neighboring villages, the motorway and to all necessary amenities. Furthermore, the seaside road from Zygi to Mazotos is also a short drive away.

This beautiful house consists of 4 bedrooms, open plan kitchen, dining area and living area, 3 showers (2 of them are en suite), 4 wc, covered and uncovered verandas, covered parking, storage room and BBQ Area.

The internal covered area of the house is 230 sqm and the plot size is 550 sqm.

Extra: Parking Space, Garden, A/C, Storage Room, BBQ Area

| Property Info                    |                       | Plot / Area Info |              | Additional info  |                  |
|----------------------------------|-----------------------|------------------|--------------|------------------|------------------|
| Covered Area<br>Air Conditioning | 230<br>All rooms, Yes | Plot area        | 550          | Reference Number | 46126            |
|                                  |                       | Pool             | Yes          | Property type    | House            |
|                                  |                       | Parking          | Covered, Yes | Condition        | <b>Brand New</b> |