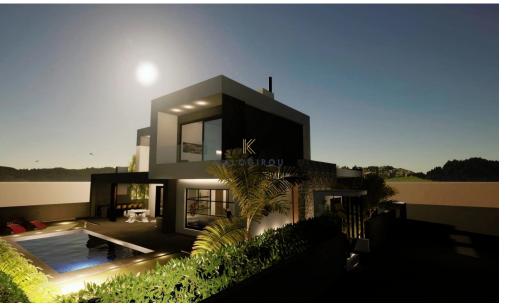

## 4 Bedroom House for Sale in Psematismenos, Larnaca District

Luxury, Four-bedroom House for Sale in Psematismenos Area, Larnaca. The property enjoys good access to the neighboring villages, the motorway and to all necessary amenities. Furthermore, the seaside road from Zygi to Mazotos is also a short drive away.

This beautiful house consists of 4 bedrooms, open plan kitchen, dining area and living area, 3 showers (2 of them are en suite), 4 wc, covered and uncovered verandas, covered parking, storage room and BBQ Area.

The internal covered area of the house is 230 sqm and the plot size is 550 sqm.

Extra: Parking Space, Garden, A/C, Storage Room, BBQ Area

| Property Info                    |                       | Plot / Area Info |              | Additional info  |                  |
|----------------------------------|-----------------------|------------------|--------------|------------------|------------------|
| Covered Area<br>Air Conditioning | 230<br>All rooms, Yes | Plot area        | 550          | Reference Number | 46126            |
|                                  |                       | Pool             | Yes          | Property type    | House            |
|                                  |                       | Parking          | Covered, Yes | Condition        | <b>Brand New</b> |