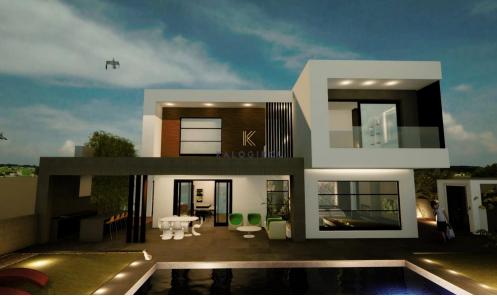

## 4 Bedroom House for Sale in Psematismenos, Larnaca District

Luxury, Four-bedroom House for Sale in Psematismenos Area, Larnaca. The property enjoys good access to the neighboring villages, the motorway and to all necessary amenities. Furthermore, the seaside road from Zygi to Mazotos is also a short drive away.

This beautiful house consists of 4 bedrooms, open plan kitchen, dining area and living area, 3 showers (2 of them are en suite), 4 wc, covered and uncovered verandas, covered parking, storage room and BBQ Area.

The internal covered area of the house is 230 sqm and the plot size is 550 sqm.

Extra: Parking Space, Garden, A/C, Storage Room, BBQ Area

| Property Info                    |                       | Plot / Area Info |              | Additional info  |                  |
|----------------------------------|-----------------------|------------------|--------------|------------------|------------------|
| Covered Area<br>Air Conditioning | 230<br>All rooms, Yes | Plot area        | 550          | Reference Number | 46126            |
|                                  |                       | Pool             | Yes          | Property type    | House            |
|                                  |                       | Parking          | Covered, Yes | Condition        | <b>Brand New</b> |