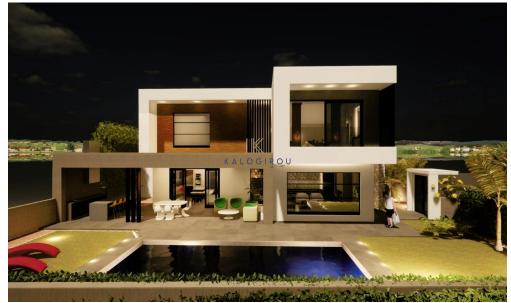

## 4 Bedroom House for Sale in Psematismenos, Larnaca District

Luxury, Four-bedroom House for Sale in Psematismenos Area, Larnaca. The property enjoys good access to the neighboring villages, the motorway and to all necessary amenities. Furthermore, the seaside road from Zygi to Mazotos is also a short drive away.

This beautiful house consists of 4 bedrooms, open plan kitchen, dining area and living area, 3 showers (2 of them are en suite), 4 wc, covered and uncovered verandas, covered parking, storage room and BBQ Area.

The internal covered area of the house is 230 sqm and the plot size is 550 sqm.

Extra: Parking Space, Garden, A/C, Storage Room, BBQ Area

| Property Info                    |                       | Plot / Area Info |              | Additional info  |                  |
|----------------------------------|-----------------------|------------------|--------------|------------------|------------------|
| Covered Area<br>Air Conditioning | 230<br>All rooms, Yes | Plot area        | 550          | Reference Number | 46126            |
|                                  |                       | Pool             | Yes          | Property type    | House            |
|                                  |                       | Parking          | Covered, Yes | Condition        | <b>Brand New</b> |