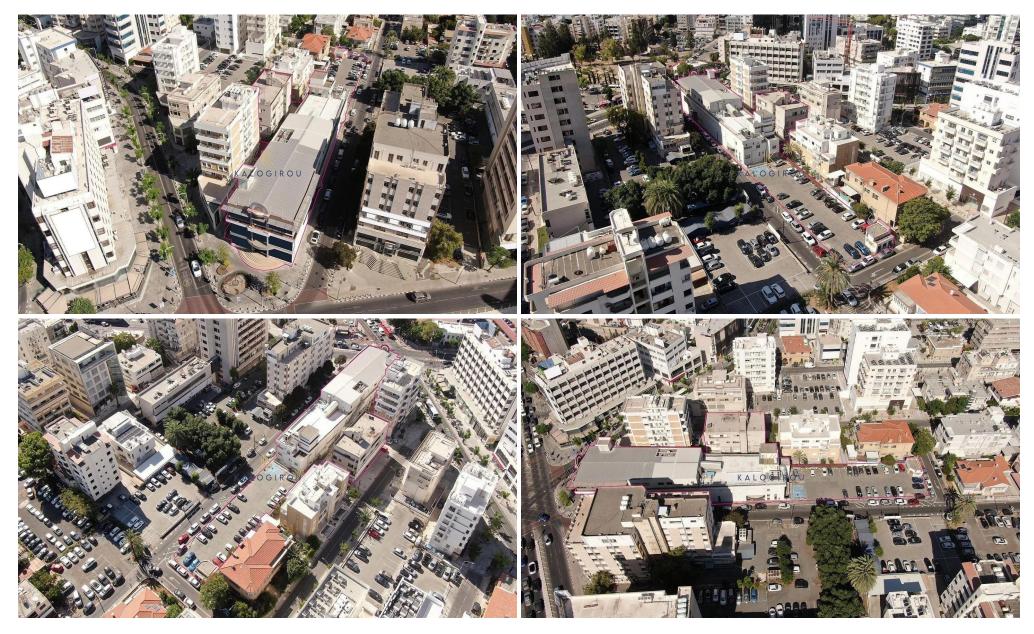

## 2861m<sup>2</sup> Commercial for Sale in Nicosia District

The property with Reference number 1615 is a plot with a three-storey building and parking area.

The ground floor is divided into three sections: the cosmetics section, a supermarket and their office spaces. The cosmetics department has two entrances, two elevators, escalator, staircase and comprises of an undivided shopping area. The supermarket comprises of three product corridors, refrigerators, kitchenette and four cash registers. The offices are comprised of three offices, a restroom, two elevators and product loading and unloading area.

Furthermore the basement comprises of two parts: the supermarket's storage area with cold storage spaces and a single sales area p...

| Property Info |      | Plot / Area Info     |                        |
|---------------|------|----------------------|------------------------|
| Covered Area  | 2861 | Plot area<br>Parking | 2964<br>Uncovered, Yes |