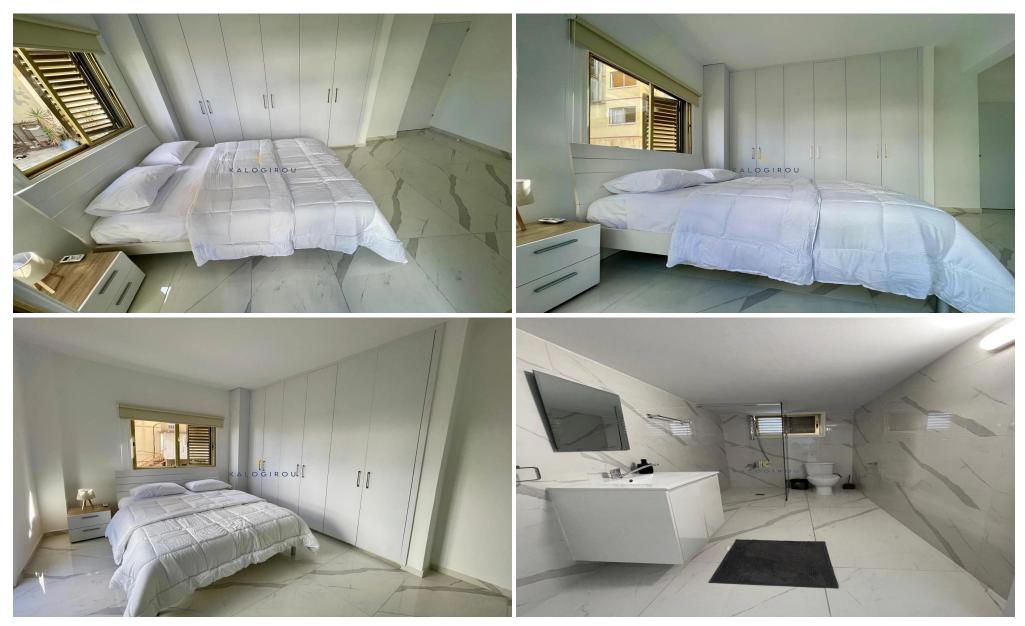

## 2 Bedroom Apartment for Sale in Larnaca District

Fully renovated, Two Bedroom Apartment for sale in the Heart of Larnaca City Centre. Within walking distance to the beach, the promenade, Larnaca Marina, shops, amenities, all the boutiques, bars, cafes and clubs. A short drive to the harbor and a short drive to Larnaca International Airport.

Apartment for sale in the heart of Larnaca City Center. The apartment is on the mezzanine floor, has internal covered area of 79 sq.m and it is fully renovated. It consists of an open plan kitchen with dining area, living room, two bedrooms and one main bathroom with toilet and 16 sq.m covered balcony. Also it has a free space in an open plan living and dining area that can be used as an offi...

Property Info Plot / Area Info Additional info

Covered Area 79

Air Conditioning All rooms, Yes

Reference Number 48170

Property type **Apartment**Condition **Pre-Owned** 

Bathrooms 1

Amenities Location

• Balcony Region: Larnaca