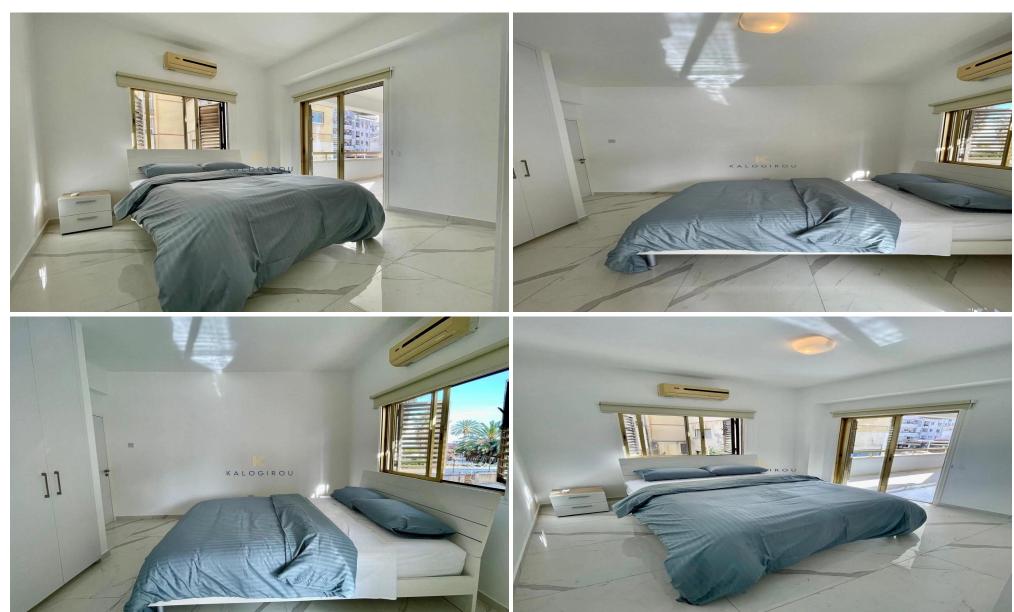

Apartment for sale in the heart of Larnaca City Center. The apartment is on the mezzanine floor, has internal covered area of 79 sq.m and it is fully renovated. It consists of an open plan kitchen with dining area, living room, two bedrooms and one main bathroom with toilet and 16 sq.m covered balcony. Also it has a free space in an open plan living and dining area that can be used as an offi...