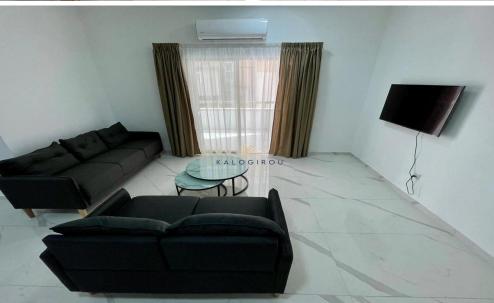

Apartment for sale in the heart of Larnaca City Center. The apartment is on the mezzanine floor, has internal covered area of 79 sq.m and it is fully renovated. It consists of an open plan kitchen with dining area, living room, two bedrooms and one main bathroom with toilet and 16 sq.m covered balcony. Also it has a free space in an open plan living and dining area that can be used as an offi...