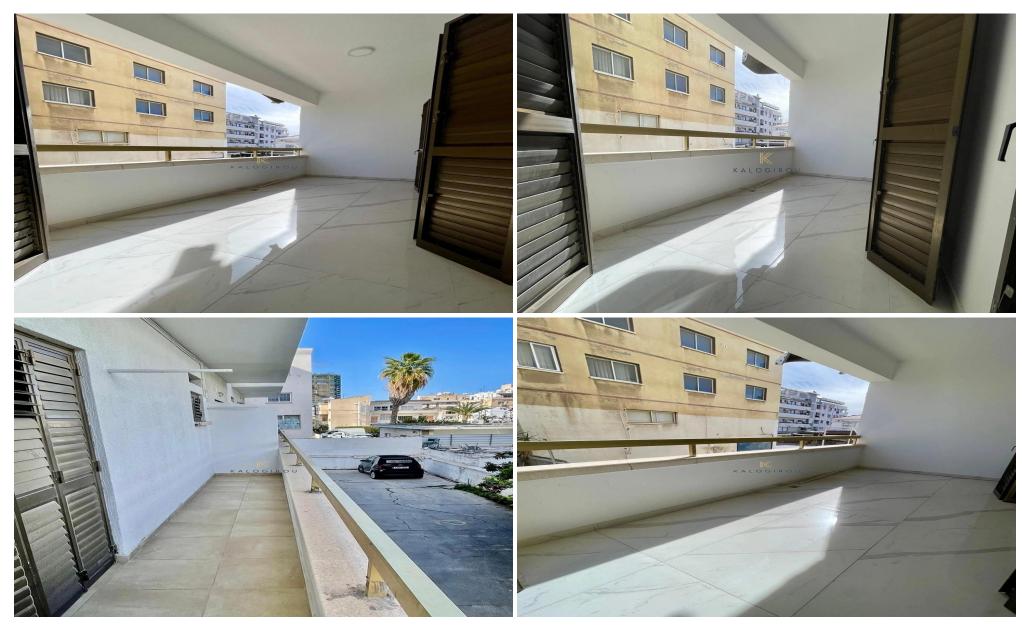

Apartment for sale in the heart of Larnaca City Center. The apartment is on the mezzanine floor, has internal covered area of 79 sq.m and it is fully renovated. It consists of an open plan kitchen with dining area, living room, two bedrooms and one main bathroom with toilet and 16 sq.m covered balcony. Also it has a free space in an open plan living and dining area that can be used as an offi...

Property Info Plot / Area Info Additional info

Covered Area 79

Air Conditioning All rooms, Yes

Reference Number 48170

Property type **Apartment**Condition **Pre-Owned** 

Bathrooms 1

Amenities Location

• Balcony Region: Larnaca