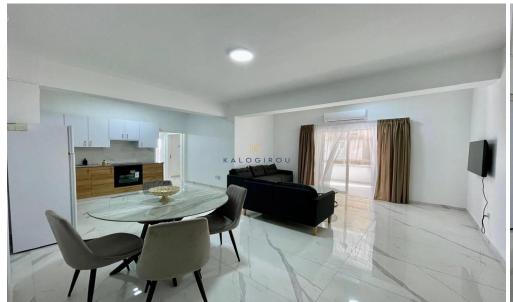

Apartment for sale in the heart of Larnaca City Center. The apartment is on the mezzanine floor, has internal covered area of 79 sq.m and it is fully renovated. It consists of an open plan kitchen with dining area, living room, two bedrooms and one main bathroom with toilet and 16 sq.m covered balcony. Also it has a free space in an open plan living and dining area that can be used as an offi...