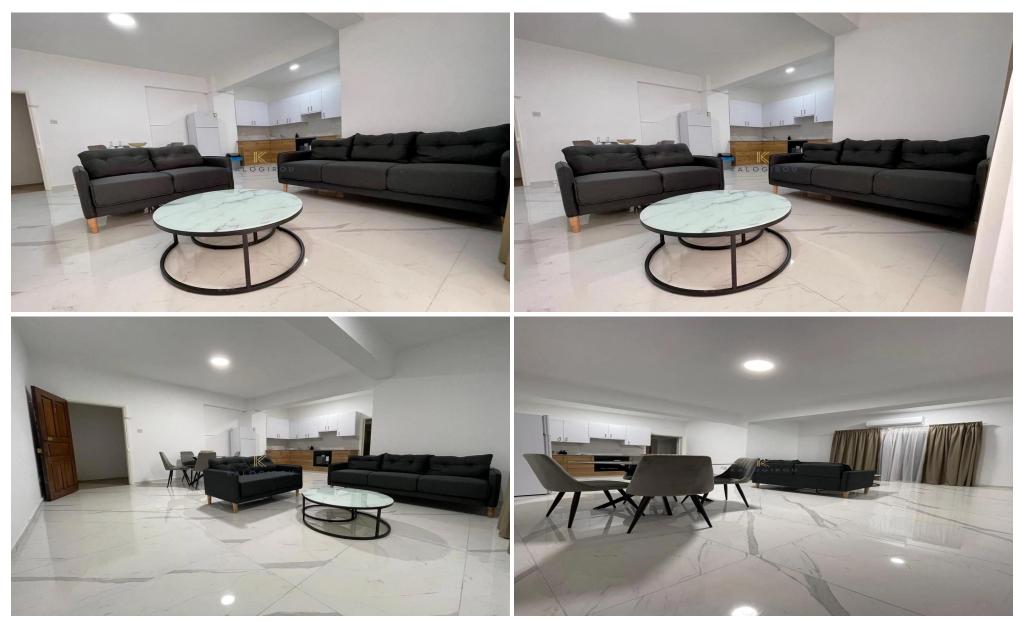

## 2 Bedroom Apartment for Sale in Larnaca District

Fully renovated, Two Bedroom Apartment for sale in the Heart of Larnaca City Centre. Within walking distance to the beach, the promenade, Larnaca Marina, shops, amenities, all the boutiques, bars, cafes and clubs. A short drive to the harbor and a short drive to Larnaca International Airport.

Apartment for sale in the heart of Larnaca City Center. The apartment is on the mezzanine floor, has internal covered area of 79 sq.m and it is fully renovated. It consists of an open plan kitchen with dining area, living room, two bedrooms and one main bathroom with toilet and 16 sq.m covered balcony. Also it has a free space in an open plan living and dining area that can be used as an offi...