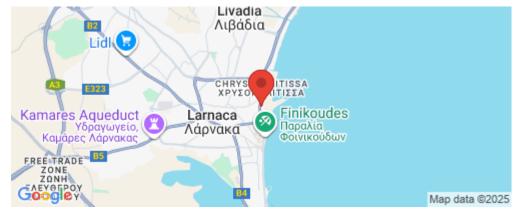

## 2 Bedroom Apartment for Sale in Larnaca District

Fully renovated, Two Bedroom Apartment for sale in the Heart of Larnaca City Centre. Within walking distance to the beach, the promenade, Larnaca Marina, shops, amenities, all the boutiques, bars, cafes and clubs. A short drive to the harbor and a short drive to Larnaca International Airport.

Coordinates: **34.922663609089** / **33.636909929289** 

Price: €249 000 + VAT

VAT for this property is €12,450 or €47,310. VAT usually is 19%. If it is your first purchase of property, you can have VAT reduced to 5% for the first 150sq.m. of the property.