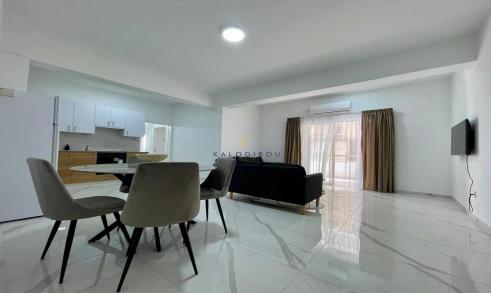

Apartment for sale in the heart of Larnaca City Center. The apartment is on the mezzanine floor, has internal covered area of 79 sq.m and it is fully renovated. It consists of an open plan kitchen with dining area, living room, two bedrooms and one main bathroom with toilet and 16 sq.m covered balcony. Also it has a free space in an open plan living and dining area that can be used as an offi...