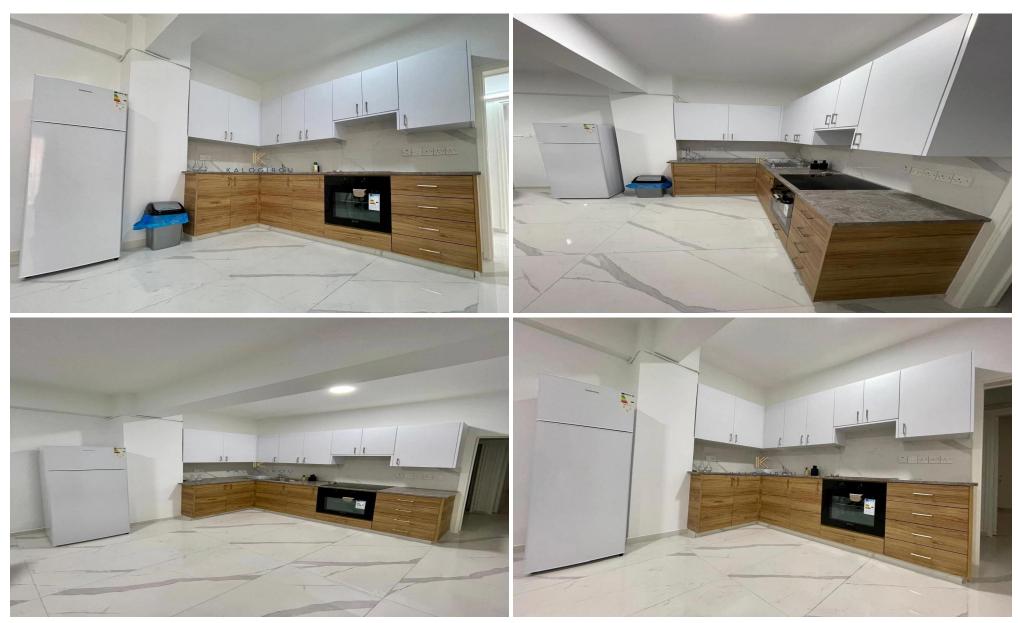

Apartment for sale in the heart of Larnaca City Center. The apartment is on the mezzanine floor, has internal covered area of 79 sq.m and it is fully renovated. It consists of an open plan kitchen with dining area, living room, two bedrooms and one main bathroom with toilet and 16 sq.m covered balcony. Also it has a free space in an open plan living and dining area that can be used as an offi...