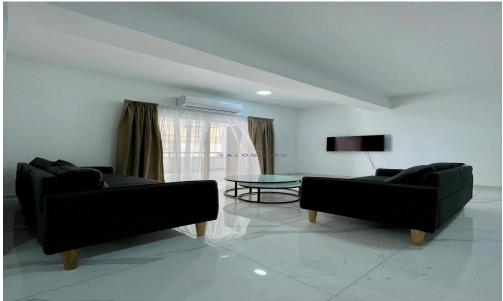

Apartment for sale in the heart of Larnaca City Center. The apartment is on the mezzanine floor, has internal covered area of 79 sq.m and it is fully renovated. It consists of an open plan kitchen with dining area, living room, two bedrooms and one main bathroom with toilet and 16 sq.m covered balcony. Also it has a free space in an open plan living and dining area that can be used as an offi...