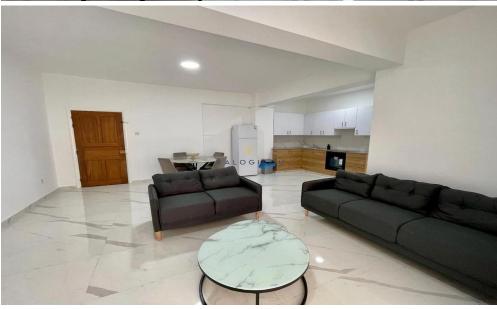

Apartment for sale in the heart of Larnaca City Center. The apartment is on the mezzanine floor, has internal covered area of 79 sq.m and it is fully renovated. It consists of an open plan kitchen with dining area, living room, two bedrooms and one main bathroom with toilet and 16 sq.m covered balcony. Also it has a free space in an open plan living and dining area that can be used as an offi...