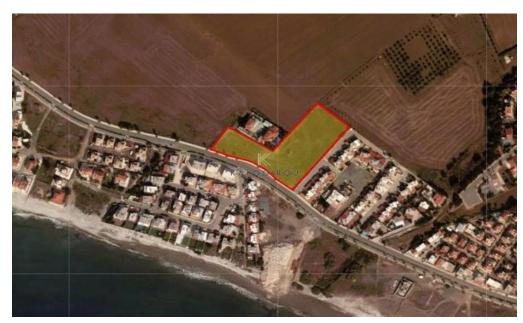

## 7,362m<sup>2</sup> Plot for Sale in Pervolia Larnacas

Sea View Touristic Land for Sale in Pervolia Village, Larnaca. Only 150 meters away from the beach. Pervolia Village provides amenities such as supermarket, school, restaurant etc. A short drive to Kiti Village where there is access to all amenities. A short drive to Larnaca Town Centre and the beautiful palm tree linked Phinikoudes Avenue. A 10-minute drive to Larnaca International Airport. Easy access to the motorway.

Touristic Land, Second Line to the beach for sale in Pervolia area. Land extending to 7.362 sq. m, with irregular shape falling within zones  $T2\alpha(56\%)$  &  $T2\epsilon(43\%)$  with 45% density and 20% coverage with permit for 3 floor residential building and Z1 (1%) with 6%...