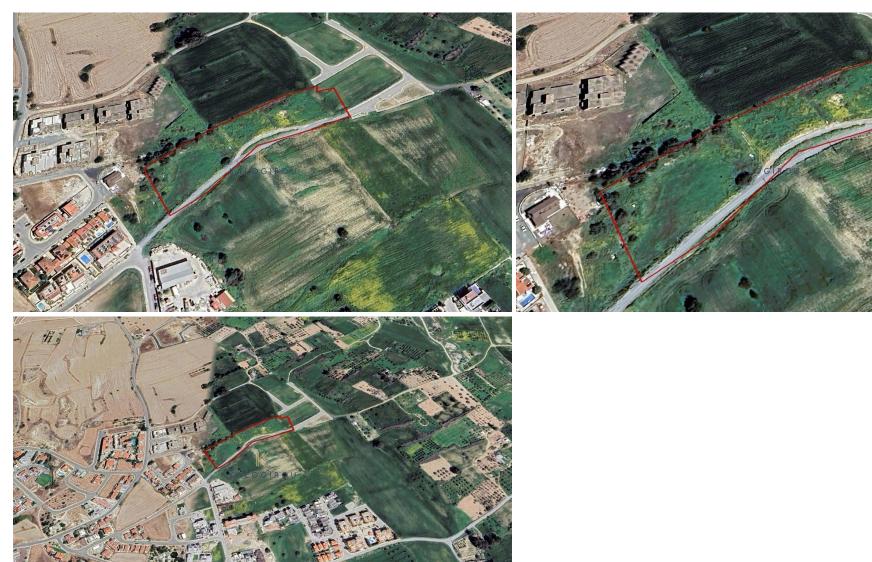

Land for Sale in Oroklini area. The property is a residential land of 12.041 sq. m, with 60% building density, 35% land coverage, zone H3. It has an irregular shape and is accessible through a registered road.

It is located in a tranquil area with residential developments.

| Property Info | Plot / Area Info |       | Additional info  |                       |
|---------------|------------------|-------|------------------|-----------------------|
|               | Plot area        | 12204 | Reference Number | 48614                 |
|               |                  |       | Property type    | <b>Land and Plots</b> |