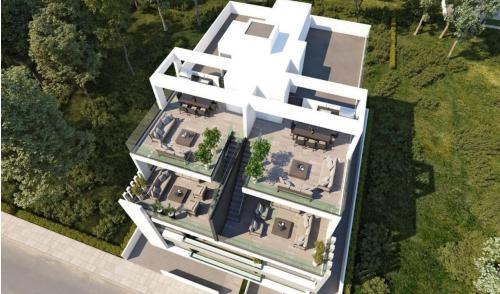

Internal area 86,50 sq.m. Covered balcony 22,50 sq.m. Roof garden 47,80 sq.m. Price 345.000 euro plus VAT

Apartment 3...

Property Info Plot / Area Info Additional info

Covered Area 109

**Amenities** 

• Roof Garden