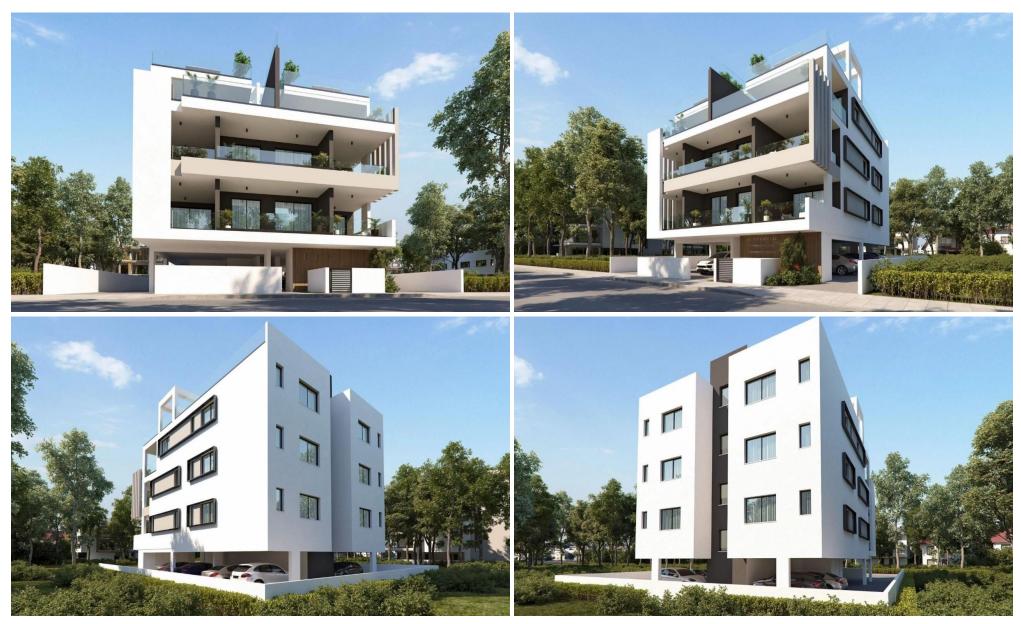

## 2 Bedroom Apartment for Sale in Drosia, Larnaca District

A beautiful project located in the Drosia area of Larnaca.

This project has very easy access to local amenities, supermarkets, schools, entertainment facilities, the highway network and the new Metropolis mall. Key Features

Close to the sea
BBQ area
Entry phone system
Close to Airport
Covered parking
Granite kitchn work
Green area
Store room
Provision for A/C
Double glazing
Pressurised water
Energy class: Pending

AVAILABILITY
Apartment 3rd floor

Internal area 86,50 sq.m. Covered balcony 22,50 sq.m. Roof garden 47,80 sq.m. Price 345.000 euro plus VAT

Apartment 3...

Property Info Plot / Area Info Additional info

Covered Area 109

**Amenities** 

• Roof Garden