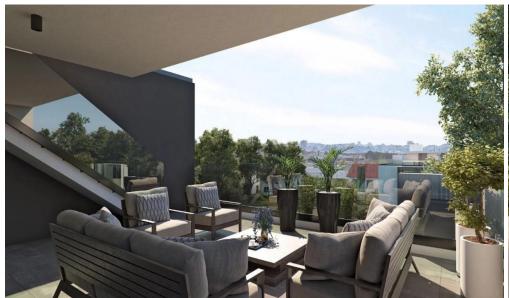

Internal area 86,50 sq.m. Covered balcony 22,50 sq.m. Roof garden 47,80 sq.m. Price 345.000 euro plus VAT

Apartment 3...

Property Info Plot / Area Info Additional info

Covered Area 109

**Amenities** 

• Roof Garden