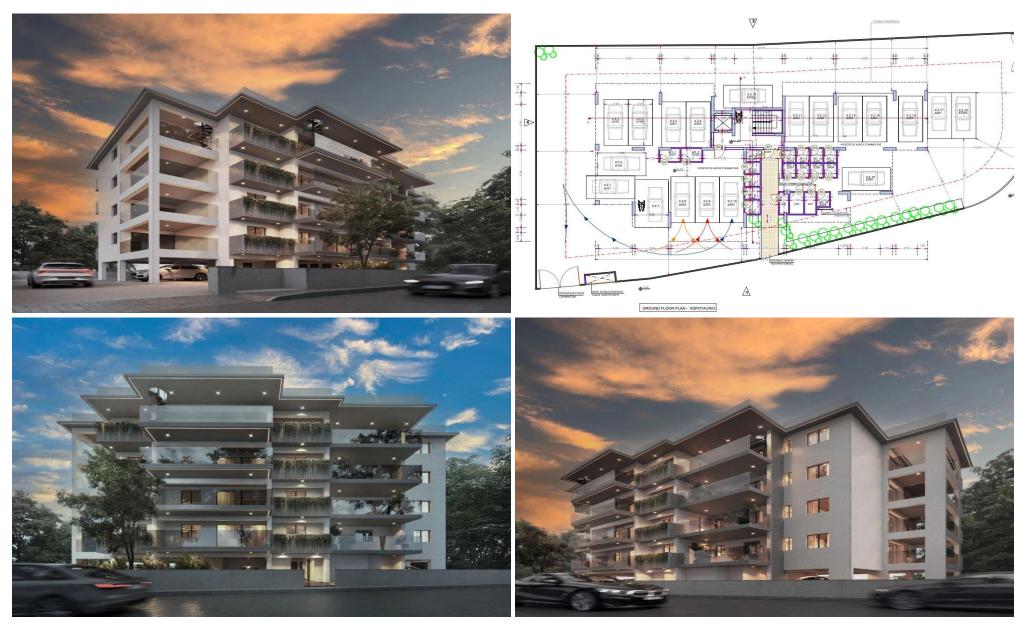

## 2 Bedroom Apartment for Sale in Larnaca District

A beautiful project located in the City center of Larnaca.

This project has very easy access to local amenities, supermarkets, schools, entertainment facilities, the highway network and the new Metropolis mall. Key Features

Close to the sea BBQ area Entry phone system Close to Airport Covered parking Granite kitchn work Green area Store room Provision for A/C Double glazing Pressurised water Energy class: Pending

AVAILABILITY
Apartment 4th floor

Internal area 79 sq.m. Covered balcony 20 sq.m. Roof arden 53,50 sq.m.

There are more apartments available in this project....

Property Info Plot / Area Info Additional info

Covered Area 99

**Amenities** 

• Roof Garden

www.index.cy - All Cyprus Real Estate

Reference Number **55783** 

**A** ... ... ... **L** ... .

Property type

Apartment Under Construction

Condition
Construction Year

2026