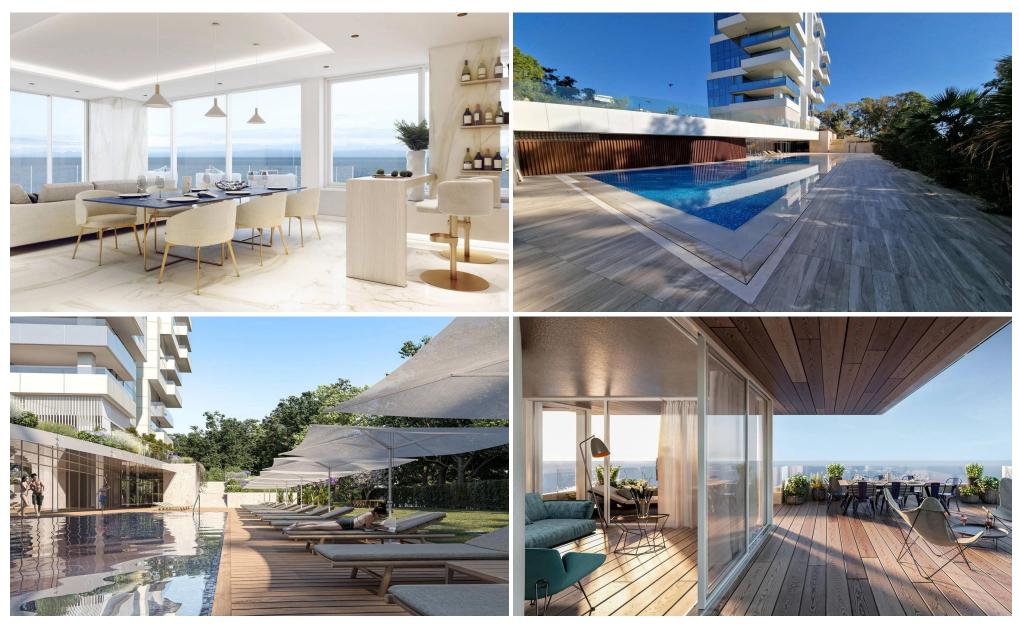

## 4 Bedroom Apartment for Sale in Agios Tychonas, Limassol District

Luxury apartment for sale in a high-rise apartment complex right on the seashore. The thoughtful architecture, innovative design combined in the project, as well as a high level of service create the best conditions for a high-quality standard of living. The apartment is equipped with the latest technology and anticipates any needs of residents. The safety and comfort of residents are ensured by the round-the-clock work of a professional security service, the presence of a concierge service, constant access control to the territory of the complex and the use of modern security systems. Covered parking.