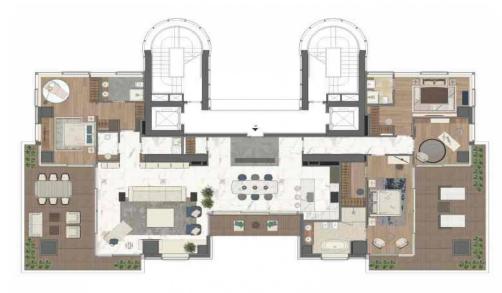

## 4 Bedroom Apartment for Sale in Agios Tychonas, Limassol District

Luxury apartment for sale in a high-rise apartment complex right on the seashore. The thoughtful architecture, innovative design combined in the project, as well as a high level of service create the best conditions for a high-quality standard of living. The apartment is equipped with the latest technology and anticipates any needs of residents. The safety and comfort of residents are ensured by the round-the-clock work of a professional security service, the presence of a concierge service, constant access control to the territory of the complex and the use of modern security systems. Covered parking.

| Property Info     |                | Plot / Area Info |              | Additional info  |                  |
|-------------------|----------------|------------------|--------------|------------------|------------------|
| Covered Area      | 350            |                  |              | Reference Number | 123344           |
| Furnishing        | Unfurnished    | Parking          | Covered, Yes | Property type    | <b>Apartment</b> |
| Energy Efficiency | Α              |                  | Covereu, res | Condition        | <b>Pre-Owned</b> |
| Air Conditioning  | All rooms, Yes |                  |              | Bathrooms        | 3                |