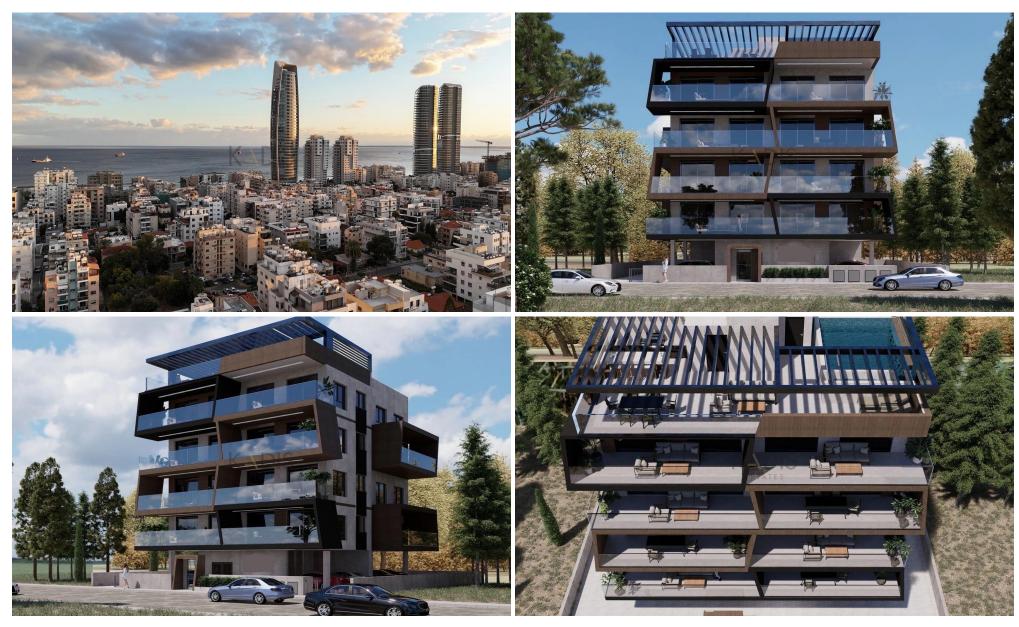

## **Property Details:**

- Plot Size: 521 square meters
- Includes an old house (suitable for demolition)
- Construction permit obtained for a modern 4-storey residential building

## Project Details:

- 8 two-bedroom apartments
- Parking spaces and storage rooms for residents
- Communal rooftop swimming pool offering stunning views
- Designed for modern, luxury living

This plot offers ...