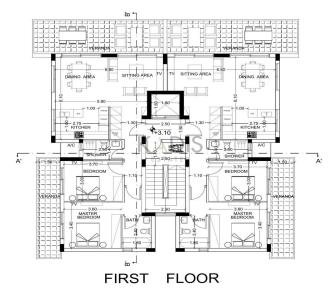

## Project Details:

- 8 two-bedroom apartments
- Parking spaces and storage rooms for residents
- Communal rooftop swimming pool offering stunning views
- Designed for modern, luxury living

This plot offers ...