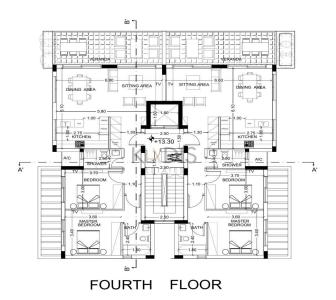

## Project Details:

- 8 two-bedroom apartments
- Parking spaces and storage rooms for residents
- Communal rooftop swimming pool offering stunning views
- Designed for modern, luxury living

This plot offers ...