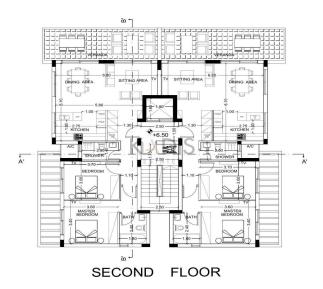

## Project Details:

- 8 two-bedroom apartments
- Parking spaces and storage rooms for residents
- Communal rooftop swimming pool offering stunning views
- Designed for modern, luxury living

This plot offers ...