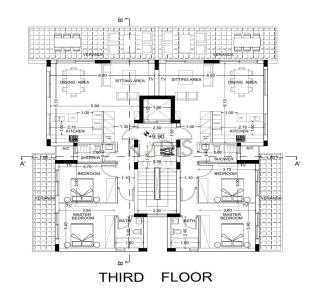

## Project Details:

- 8 two-bedroom apartments
- Parking spaces and storage rooms for residents
- Communal rooftop swimming pool offering stunning views
- Designed for modern, luxury living

This plot offers ...