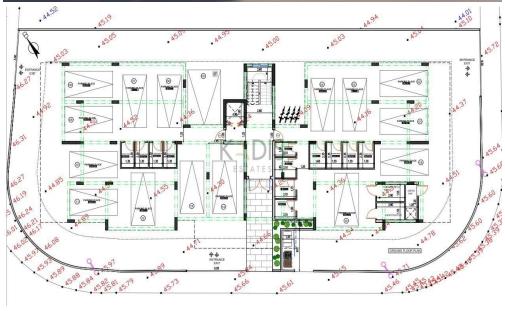

## 3 Bedroom Apartment for Sale in Aradippou, Larnaca District

- •3 Bedrooms
- •3 W/C
- •Internal Area 77.9m2
- •Covered Veranda 21.9m2
- •Roof Garden 67.7m2
- •En Suite Bathroom
- •Guest WC
- Double Glazing
- Covered Parking
- Storage
- Energy Efficiency "A"

| Property Info                 |                      | Plot / Area Info |              | Additional info  |                  |
|-------------------------------|----------------------|------------------|--------------|------------------|------------------|
|                               | 78<br>All rooms, Yes | Parking          |              | Reference Number | 9557             |
| Covered Area Air Conditioning |                      |                  | Covered Ves  | Property type    | <b>Apartment</b> |
|                               |                      |                  | Covered, Yes | Condition        | <b>Brand New</b> |
|                               |                      |                  |              | Bathrooms        | 3                |