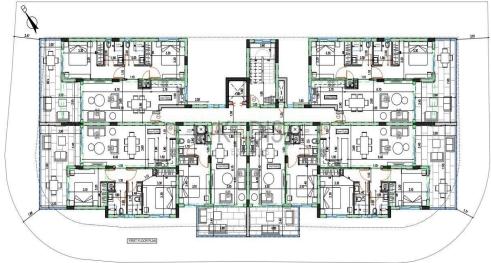

## 3 Bedroom Apartment for Sale in Aradippou, Larnaca District

- •3 Bedrooms
- •3 W/C
- •Internal Area 77.9m2
- •Covered Veranda 21.9m2
- •Roof Garden 67.7m2
- •En Suite Bathroom
- •Guest WC
- Double Glazing
- Covered Parking
- Storage
- Energy Efficiency "A"

| Property Info                 |                      | Plot / Area Info |              | Additional info  |                  |
|-------------------------------|----------------------|------------------|--------------|------------------|------------------|
|                               | 78<br>All rooms, Yes | Parking          |              | Reference Number | 9557             |
| Covered Area Air Conditioning |                      |                  | Covered Ves  | Property type    | <b>Apartment</b> |
|                               |                      |                  | Covered, Yes | Condition        | <b>Brand New</b> |
|                               |                      |                  |              | Bathrooms        | 3                |