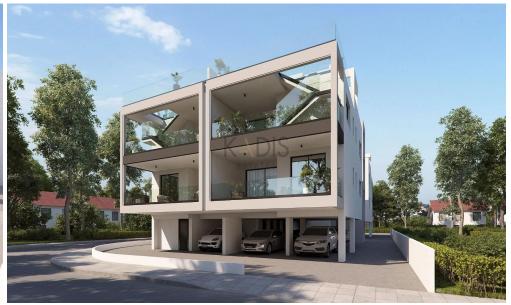

## 3 Bedroom Apartment for Sale in Aradippou, Larnaca District

- •3 Bedrooms
- •3 W/C
- •Internal Area 77.9m2
- •Covered Veranda 21.9m2
- •Roof Garden 67.7m2
- •En Suite Bathroom
- •Guest WC
- Double Glazing
- Covered Parking
- Storage
- Energy Efficiency "A"