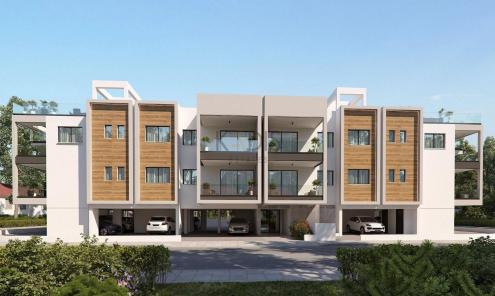

## 3 Bedroom Apartment for Sale in Aradippou, Larnaca District

- •3 Bedrooms
- •3 W/C
- •Internal Area 77.9m2
- •Covered Veranda 21.9m2
- •Roof Garden 67.7m2
- •En Suite Bathroom
- •Guest WC
- Double Glazing
- Covered Parking
- Storage
- Energy Efficiency "A"