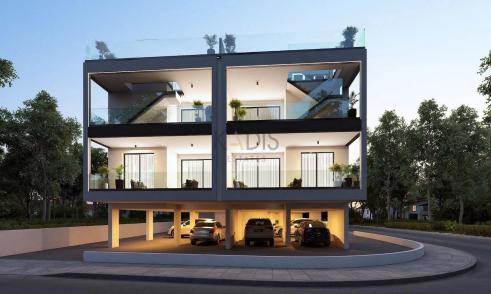

## 3 Bedroom Apartment for Sale in Aradippou, Larnaca District

- •3 Bedrooms
- •3 W/C
- •Internal Area 77.9m2
- •Covered Veranda 21.9m2
- •Roof Garden 67.7m2
- •En Suite Bathroom
- •Guest WC
- Double Glazing
- Covered Parking
- Storage
- Energy Efficiency "A"