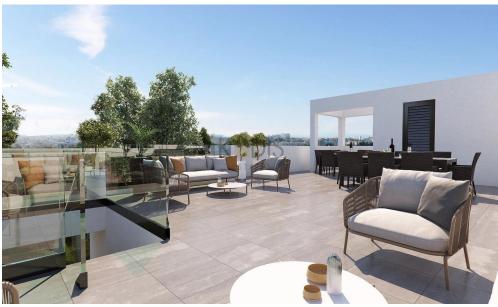

## 3 Bedroom Apartment for Sale in Aradippou, Larnaca District

- •3 Bedrooms
- •3 W/C
- •Internal Area 77.9m2
- •Covered Veranda 21.9m2
- •Roof Garden 67.7m2
- •En Suite Bathroom
- •Guest WC
- Double Glazing
- Covered Parking
- Storage
- Energy Efficiency "A"