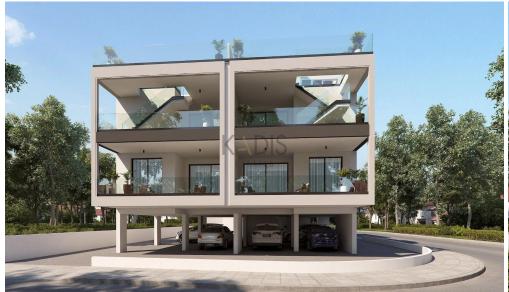

## 3 Bedroom Apartment for Sale in Aradippou, Larnaca District

- •3 Bedrooms
- •3 W/C
- •Internal Area 77.9m2
- •Covered Veranda 21.9m2
- •Roof Garden 67.7m2
- •En Suite Bathroom
- •Guest WC
- Double Glazing
- Covered Parking
- Storage
- Energy Efficiency "A"

## **Amenities** Location

• Guest WC Location: Aradippou Region: Larnaca

Price: €285 000 + VAT

VAT for this property is €14,250 or €54,150. VAT usually is 19%. If it is your first purchase of property, you can have VAT reduced to 5% for the first 150sq.m. of the property.