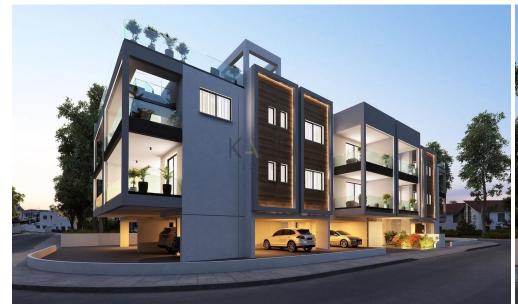

## 3 Bedroom Apartment for Sale in Aradippou, Larnaca District

- •3 Bedrooms
- •3 W/C
- •Internal Area 77.9m2
- •Covered Veranda 21.9m2
- •Roof Garden 67.7m2
- •En Suite Bathroom
- •Guest WC
- Double Glazing
- Covered Parking
- Storage
- Energy Efficiency "A"