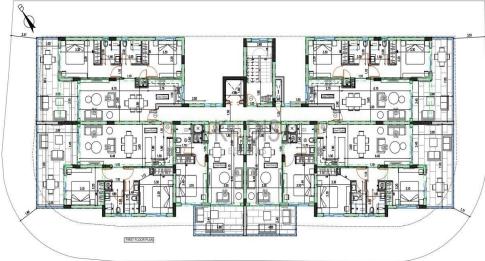

## 3 Bedroom Apartment for Sale in Aradippou, Larnaca District

- •3 Bedrooms
- •3 W/C
- •Internal Area 84.4m2
- •Covered Veranda 24m2
- •Roof Garden 69.90m2
- •En Suite Bathroom
- •Guest WC
- Double Glazing
- Covered Parking
- Storage
- Energy Efficiency "A"