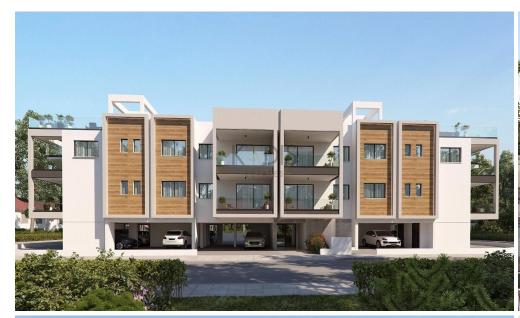

## 3 Bedroom Apartment for Sale in Aradippou, Larnaca District

- •3 Bedrooms
- •3 W/C
- •Internal Area 84.4m2
- •Covered Veranda 24m2
- •Roof Garden 69.90m2
- •En Suite Bathroom
- •Guest WC
- Double Glazing
- Covered Parking
- Storage
- Energy Efficiency "A"