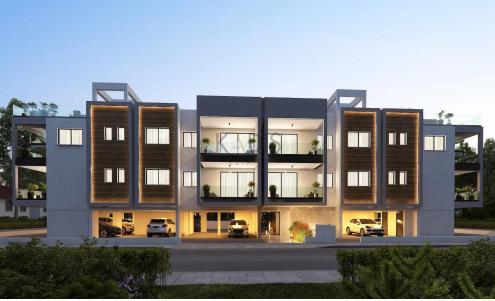

## 3 Bedroom Apartment for Sale in Aradippou, Larnaca District

- •3 Bedrooms
- •3 W/C
- •Internal Area 84.4m2
- •Covered Veranda 24m2
- •Roof Garden 69.90m2
- •En Suite Bathroom
- •Guest WC
- Double Glazing
- Covered Parking
- Storage
- Energy Efficiency "A"