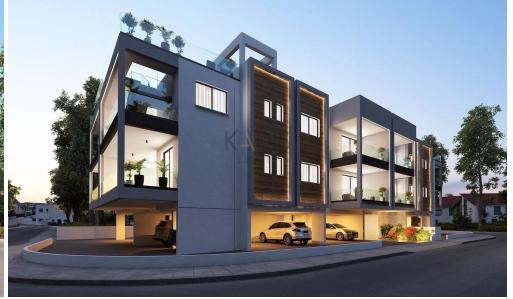

## 3 Bedroom Apartment for Sale in Aradippou, Larnaca District

- •3 Bedrooms
- •3 W/C
- •Internal Area 84.4m2
- •Covered Veranda 24m2
- •Roof Garden 69.90m2
- •En Suite Bathroom
- •Guest WC
- Double Glazing
- Covered Parking
- Storage
- Energy Efficiency "A"