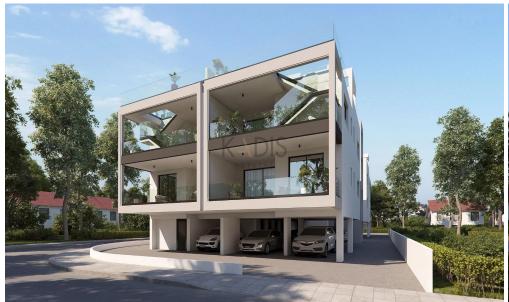

## 3 Bedroom Apartment for Sale in Aradippou, Larnaca District

- •3 Bedrooms
- •3 W/C
- •Internal Area 84.4m2
- •Covered Veranda 24m2
- •Roof Garden 69.90m2
- •En Suite Bathroom
- •Guest WC
- Double Glazing
- Covered Parking
- Storage
- Energy Efficiency "A"