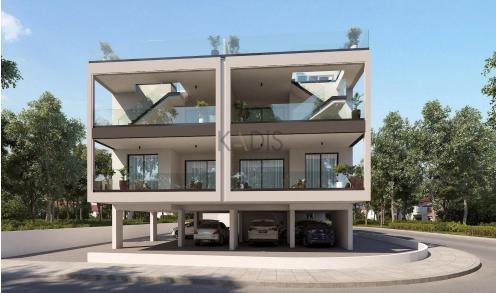

## 3 Bedroom Apartment for Sale in Aradippou, Larnaca District

- •3 Bedrooms
- •3 W/C
- •Internal Area 84.4m2
- •Covered Veranda 24m2
- •Roof Garden 69.90m2
- •En Suite Bathroom
- •Guest WC
- Double Glazing
- Covered Parking
- Storage
- Energy Efficiency "A"