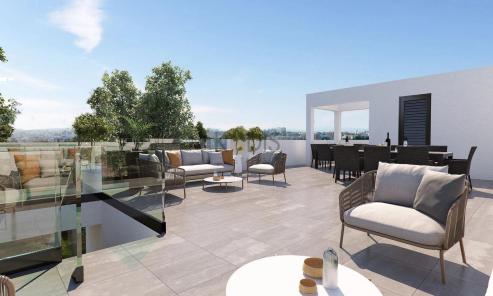

## 3 Bedroom Apartment for Sale in Aradippou, Larnaca District

- •3 Bedrooms
- •3 W/C
- •Internal Area 84.4m2
- •Covered Veranda 24m2
- •Roof Garden 69.90m2
- •En Suite Bathroom
- •Guest WC
- Double Glazing
- Covered Parking
- Storage
- Energy Efficiency "A"