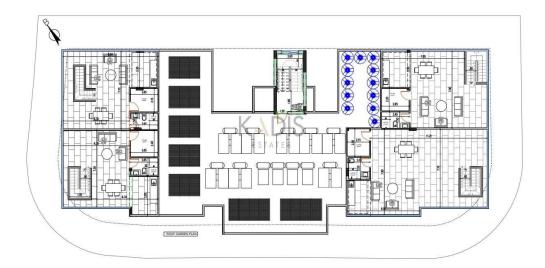

## 3 Bedroom Apartment for Sale in Aradippou, Larnaca District

- •3 Bedrooms
- •3 W/C
- •Internal Area 84.4m2
- •Covered Veranda 24m2
- •Roof Garden 69.90m2
- •En Suite Bathroom
- •Guest WC
- Double Glazing
- Covered Parking
- Storage
- Energy Efficiency "A"