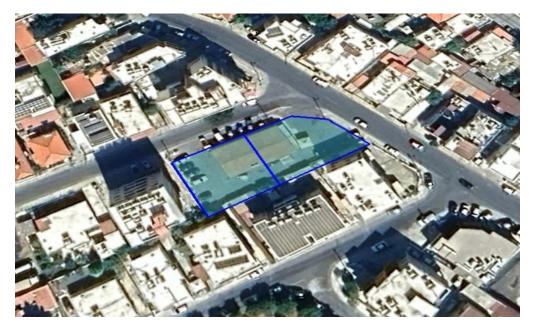

## 965m<sup>2</sup> Plot for Sale in Limassol - Apostolos Andreas

Reference ID: #SA35740Price details: €1,050,000 +VATAttractive two plots one residential and one commercial adjacent/corner for sale in one of the most central areas of Limassol.Plots are located in the heart of the city, offers excellent access to the motorway and is just 100 metres from the most commercial street in the city. They are located in a very active area known for its commercial and residential activity. They are proximity to private universities, schools, supermarkets and other amenities make this plot particularly appealing. PLUS V.A.T

| Property Info | Plot / Area Info |     | Additional info  |                       |
|---------------|------------------|-----|------------------|-----------------------|
|               |                  |     | Reference Number | SA35740               |
|               | Plot area        | 965 | Property type    | <b>Land and Plots</b> |
|               |                  |     | Condition        | <b>Brand New</b>      |