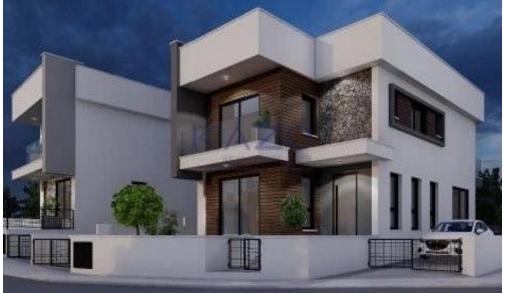

## 4 Bedroom House for Sale in Ypsonas, Limassol District

For sale is an impressive villa in the sought-after area of Ypsonas. This modern home boasts a spacious internal area of 184 square meters, designed for comfortable living and stylish entertaining. With four generous bedrooms and two well-equipped bathrooms, this villa is perfect for families and those who enjoy hosting guests.

| Property Info    |                | Plot / Area Info |     | Additional info  |                  |
|------------------|----------------|------------------|-----|------------------|------------------|
|                  |                |                  |     | Reference Number | 25107            |
| Covered Area     | 184            | Diet area        | 210 | Property type    | House            |
| Air Conditioning | All rooms, Yes | Plot area        | 319 | Condition        | <b>Brand New</b> |
|                  |                |                  |     | Bathrooms        | 2                |