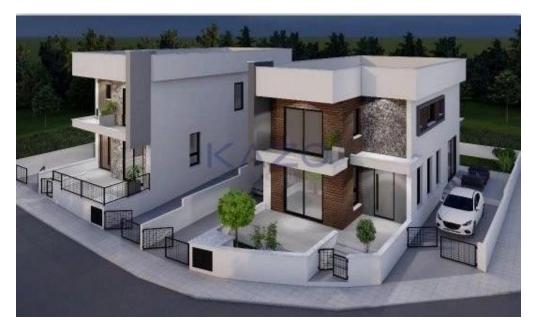

## 4 Bedroom House for Sale in Ypsonas, Limassol District

For sale is an impressive villa in the sought-after area of Ypsonas. This modern home boasts a spacious internal area of 184 square meters, designed for comfortable living and stylish entertaining. With four generous bedrooms and two well-equipped bathrooms, this villa is perfect for families and those who enjoy hosting guests.