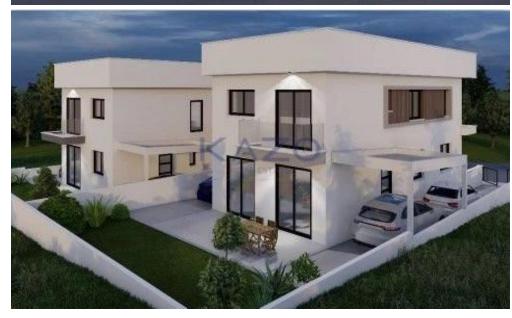

## 4 Bedroom House for Sale in Ypsonas, Limassol District

For sale is an impressive villa in the sought-after area of Ypsonas. This modern home boasts a spacious internal area of 184 square meters, designed for comfortable living and stylish entertaining. With four generous bedrooms and two well-equipped bathrooms, this villa is perfect for families and those who enjoy hosting guests.

| Property Info    |                | Plot / Area Info |     | Additional info  |                  |
|------------------|----------------|------------------|-----|------------------|------------------|
|                  |                |                  |     | Reference Number | 25107            |
| Covered Area     | 184            | Diet area        | 210 | Property type    | House            |
| Air Conditioning | All rooms, Yes | Plot area        | 319 | Condition        | <b>Brand New</b> |
|                  |                |                  |     | Bathrooms        | 2                |