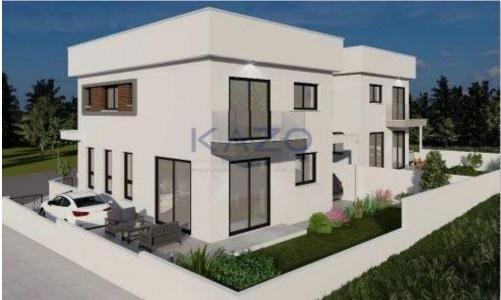

## 4 Bedroom House for Sale in Ypsonas, Limassol District

For sale is an impressive villa in the sought-after area of Ypsonas. This modern home boasts a spacious internal area of 184 square meters, designed for comfortable living and stylish entertaining. With four generous bedrooms and two well-equipped bathrooms, this villa is perfect for families and those who enjoy hosting guests.

| Property Info    |                | Plot / Area Info |     | Additional info  |                  |
|------------------|----------------|------------------|-----|------------------|------------------|
|                  |                |                  |     | Reference Number | 25107            |
| Covered Area     | 184            | Diet area        | 210 | Property type    | House            |
| Air Conditioning | All rooms, Yes | Plot area        | 319 | Condition        | <b>Brand New</b> |
|                  |                |                  |     | Bathrooms        | 2                |