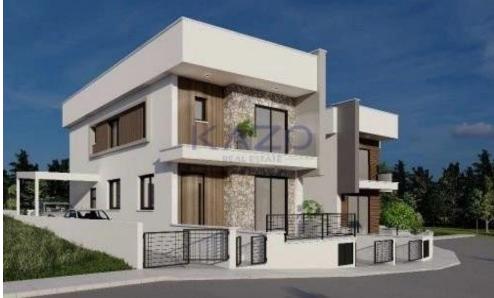

## 4 Bedroom House for Sale in Ypsonas, Limassol District

For sale is an impressive villa in the sought-after area of Ypsonas. This modern home boasts a spacious internal area of 184 square meters, designed for comfortable living and stylish entertaining. With four generous bedrooms and two well-equipped bathrooms, this villa is perfect for families and those who enjoy hosting guests.

| Property Info    |                | Plot / Area Info |     | Additional info  |                  |
|------------------|----------------|------------------|-----|------------------|------------------|
|                  |                |                  |     | Reference Number | 25107            |
| Covered Area     | 184            | Diet area        | 210 | Property type    | House            |
| Air Conditioning | All rooms, Yes | Plot area        | 319 | Condition        | <b>Brand New</b> |
|                  |                |                  |     | Bathrooms        | 2                |