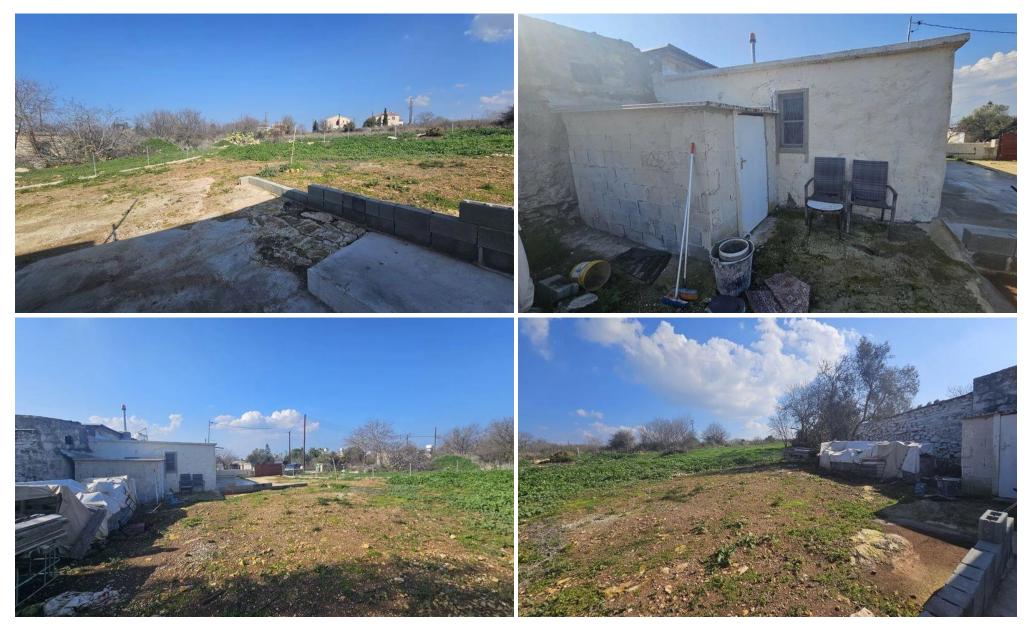

## 2 Bedroom House for Sale in Ineia, Paphos District

Two Bedroom Semidetached Village House For Sale in Ineia, Paphos – Title Deeds This house is located in Ineia village. The property is fully functioning and a great investment opportunity. This village property it is sold furnished. Positioned at a beautiful location in Ineia it has nice views. In the village you can find all your necessary needs from supermarkets, bakery, coffee shops or restaurants. This property is ideal for investment, living or retirement in lovely and tranquil location, away from busy areas, high specification design appealing to the discerning buyer. Two bedrooms Open plan dining area.