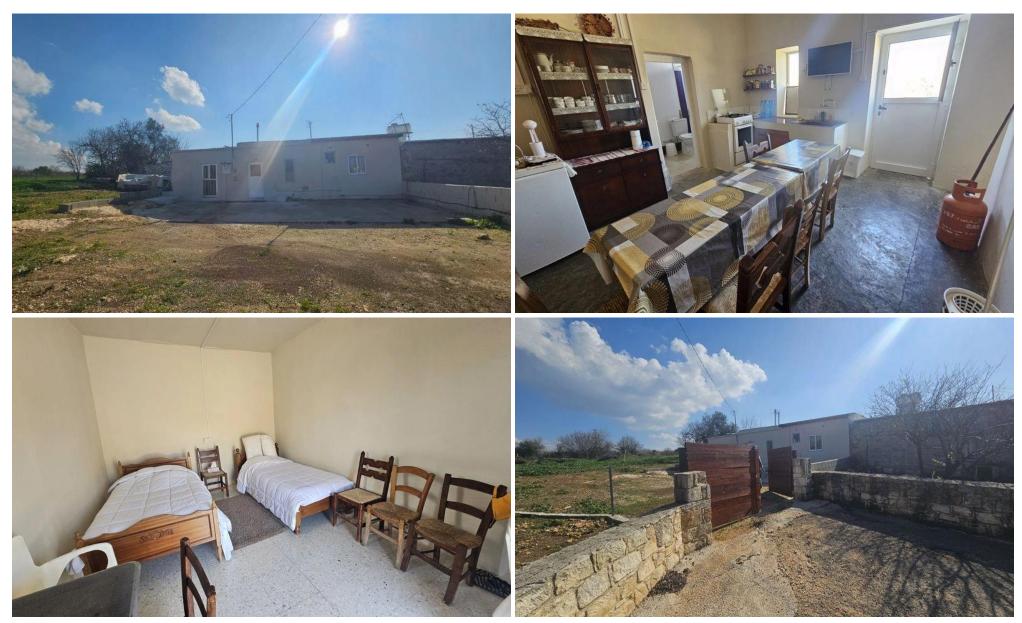

## 2 Bedroom House for Sale in Ineia, Paphos District

Two Bedroom Semidetached Village House For Sale in Ineia, Paphos – Title Deeds This house is located in Ineia village. The property is fully functioning and a great investment opportunity. This village property it is sold furnished. Positioned at a beautiful location in Ineia it has nice views. In the village you can find all your necessary needs from supermarkets, bakery, coffee shops or restaurants. This property is ideal for investment, living or retirement in lovely and tranquil location, away from busy areas, high specification design appealing to the discerning buyer. Two bedrooms Open plan dining area.