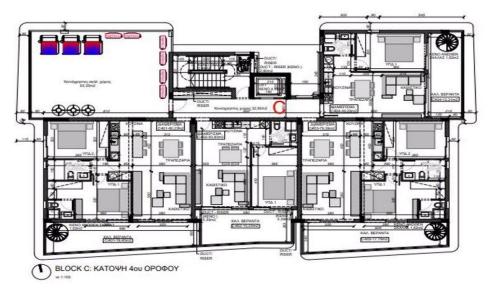

### **1** Bedroom Apartment for Sale in Livadia Larnakas, Larnaca District

One Bedroom Penthouse Apartment For Sale in Livadia, Larnaca – Title Deeds (New Build Process) [[]Only 1 One bedroom penthouse apartment available !! – 404 []]The project is located in the Livadia area of Larnaca, within a few minutes drive to the sea and beach and to the main tourist area with a plethora of restaurants, cafes, pubs, hotels, bus stops and other services. Larnaca Airport is just 20 Minutes' drive from the project and is just 14 Minutes to Finikoudes Beach. There are 4 apartment blocks housing a total of sixty two 1, 2 & 3 bedroom apartments and penthouses. Each of the penthouses come with a private roof terrace. The complex also has 2...