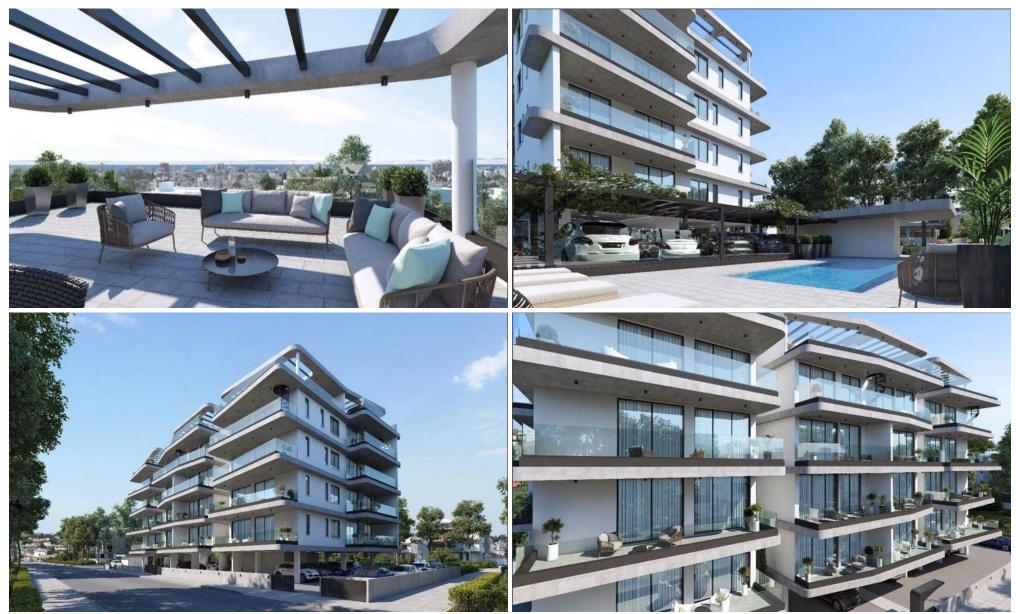

### **1** Bedroom Apartment for Sale in Livadia Larnakas, Larnaca District

One Bedroom Penthouse Apartment For Sale in Livadia, Larnaca – Title Deeds (New Build Process) [[]Only 1 One bedroom penthouse apartment available !! – 404 []]The project is located in the Livadia area of Larnaca, within a few minutes drive to the sea and beach and to the main tourist area with a plethora of restaurants, cafes, pubs, hotels, bus stops and other services. Larnaca Airport is just 20 Minutes' drive from the project and is just 14 Minutes to Finikoudes Beach. There are 4 apartment blocks housing a total of sixty two 1, 2 & 3 bedroom apartments and penthouses. Each of the penthouses come with a private roof terrace. The complex also has 2...