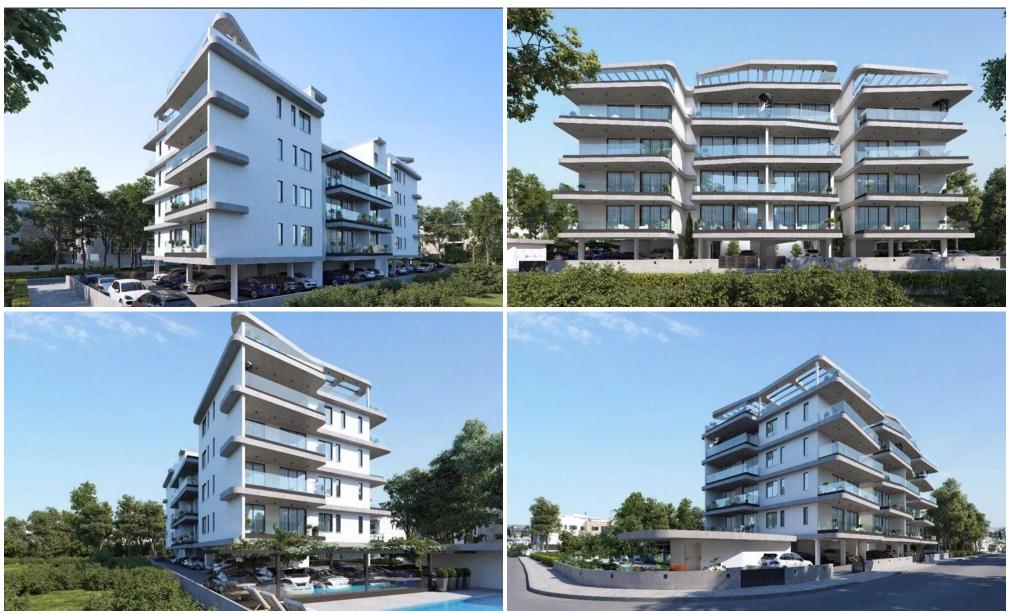

### **1** Bedroom Apartment for Sale in Livadia Larnakas, Larnaca District

One Bedroom Penthouse Apartment For Sale in Livadia, Larnaca – Title Deeds (New Build Process) [[]Only 1 One bedroom penthouse apartment available !! – 404 []]The project is located in the Livadia area of Larnaca, within a few minutes drive to the sea and beach and to the main tourist area with a plethora of restaurants, cafes, pubs, hotels, bus stops and other services. Larnaca Airport is just 20 Minutes' drive from the project and is just 14 Minutes to Finikoudes Beach. There are 4 apartment blocks housing a total of sixty two 1, 2 & 3 bedroom apartments and penthouses. Each of the penthouses come with a private roof terrace. The complex also has 2...