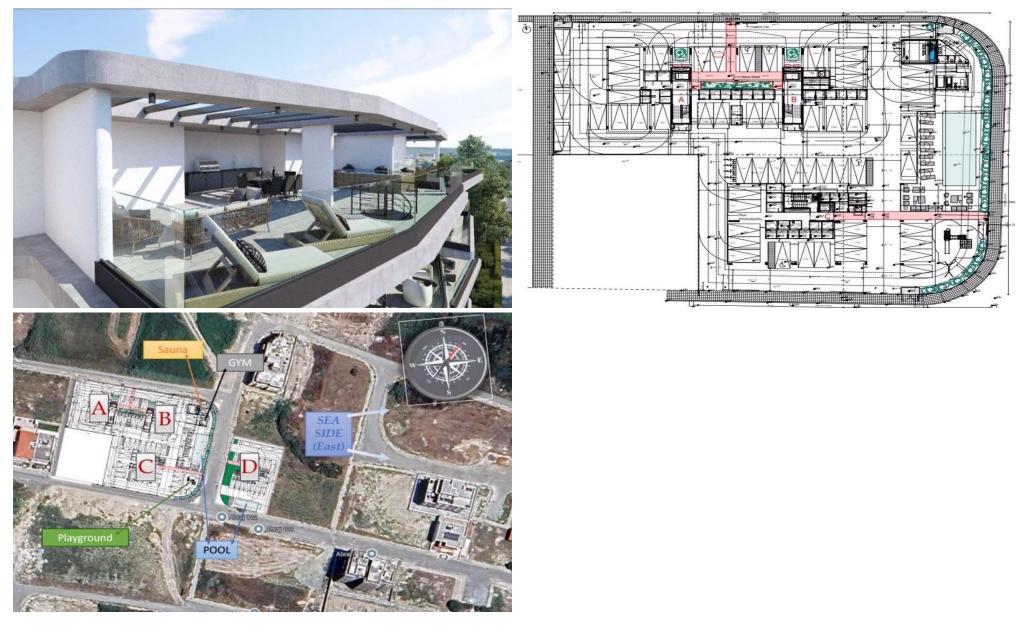

### **1** Bedroom Apartment for Sale in Livadia Larnakas, Larnaca District

One Bedroom Penthouse Apartment For Sale in Livadia, Larnaca – Title Deeds (New Build Process) [[]Only 1 One bedroom penthouse apartment available !! – 404 []]The project is located in the Livadia area of Larnaca, within a few minutes drive to the sea and beach and to the main tourist area with a plethora of restaurants, cafes, pubs, hotels, bus stops and other services. Larnaca Airport is just 20 Minutes' drive from the project and is just 14 Minutes to Finikoudes Beach. There are 4 apartment blocks housing a total of sixty two 1, 2 & 3 bedroom apartments and penthouses. Each of the penthouses come with a private roof terrace. The complex also has 2...