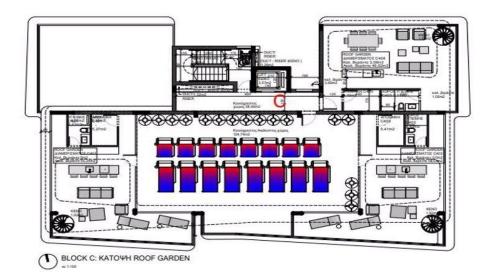

### **1** Bedroom Apartment for Sale in Livadia Larnakas, Larnaca District

One Bedroom Penthouse Apartment For Sale in Livadia, Larnaca – Title Deeds (New Build Process) [[]Only 1 One bedroom penthouse apartment available !! – 404 []]The project is located in the Livadia area of Larnaca, within a few minutes drive to the sea and beach and to the main tourist area with a plethora of restaurants, cafes, pubs, hotels, bus stops and other services. Larnaca Airport is just 20 Minutes' drive from the project and is just 14 Minutes to Finikoudes Beach. There are 4 apartment blocks housing a total of sixty two 1, 2 & 3 bedroom apartments and penthouses. Each of the penthouses come with a private roof terrace. The complex also has 2...