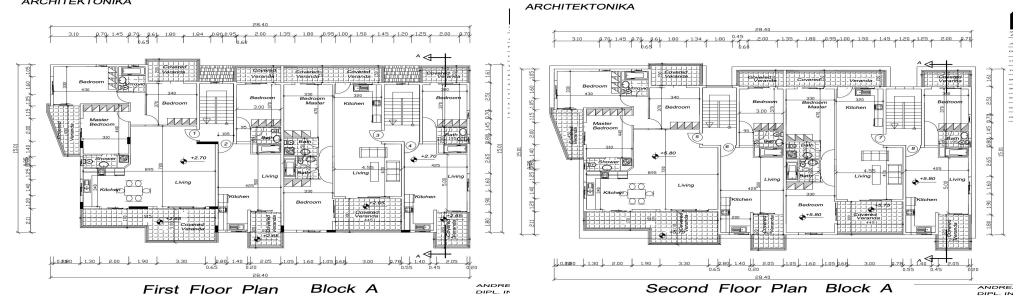

| Property Info                                                                                              |                                             | Plot / Area Info  |                              | Additional info                                                                  |                                                      |
|------------------------------------------------------------------------------------------------------------|---------------------------------------------|-------------------|------------------------------|----------------------------------------------------------------------------------|------------------------------------------------------|
| Covered Area<br>Covered Veranda<br>Floor Number<br>Total Number of Floo<br>Furnishing<br>Energy Efficiency | 150<br>37<br>1<br>ors 2<br>Unfurnished<br>A | Parking           | Covered, Yes                 | Reference Number<br>Property type<br>Condition<br>Construction Year<br>Bathrooms | 1446<br>Apartment<br>Under Construction<br>2025<br>2 |
| Amenities                                                                                                  | Location                                    |                   |                              |                                                                                  |                                                      |
| Parking                                                                                                    | Location: Empa<br>Coordinates: 34.81        | 0842243726 / 32.4 | Region: Paphos<br>2002932367 |                                                                                  |                                                      |