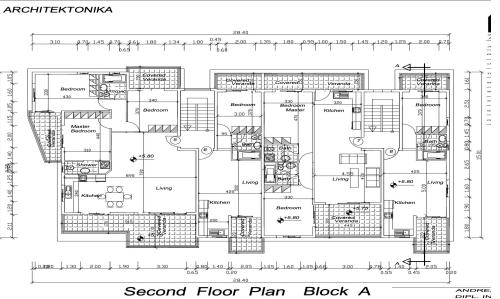

This apartment is on the 1st and 2nd floor...

| Property Info   |     | Plot / Area Info |              |
|-----------------|-----|------------------|--------------|
| Covered Area    | 113 |                  |              |
| Covered Veranda | 24  |                  |              |
| Floor Number    | 2   | Parking          | Covered, Yes |

Total Number of Floors 2
Energy Efficiency A