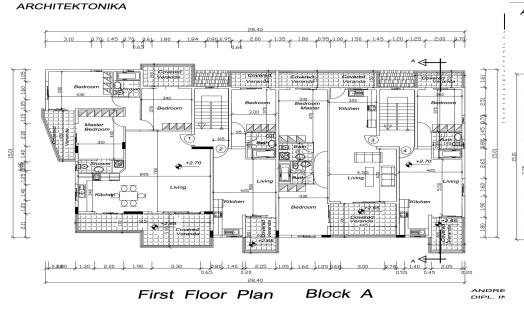

This apartment is on the 1st and 2nd floor...

| Property Info   |     | Plot / Area Info |              |
|-----------------|-----|------------------|--------------|
| Covered Area    | 113 |                  |              |
| Covered Veranda | 24  |                  |              |
| Floor Number    | 2   | Parking          | Covered, Yes |

Total Number of Floors 2
Energy Efficiency A