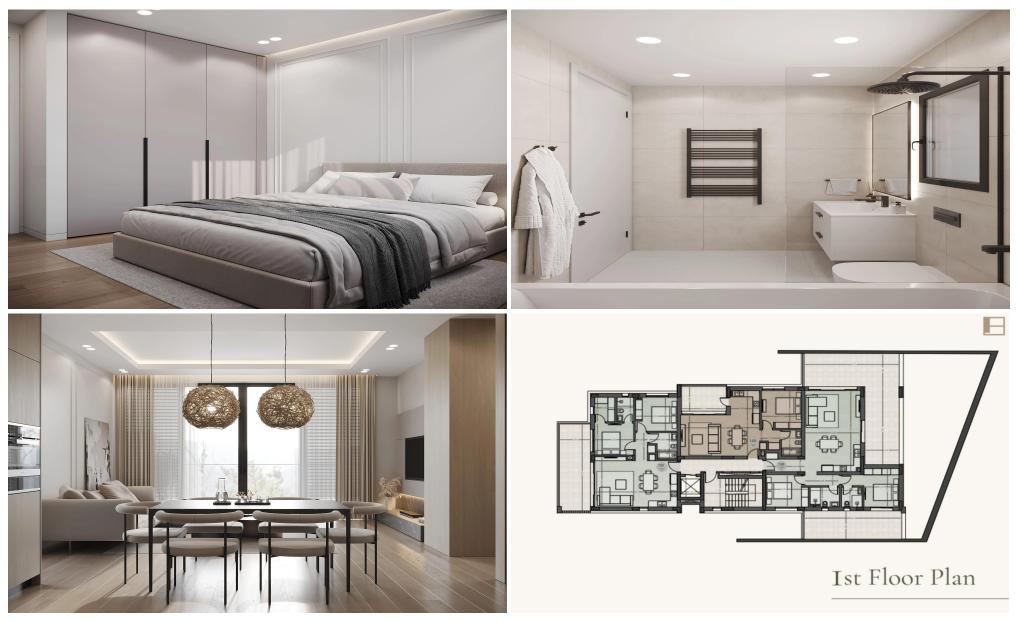

KEY FEATURES:

Hig...

| Property Info                   |         | Plot / Area Info | )            | Additional info   |                           |
|---------------------------------|---------|------------------|--------------|-------------------|---------------------------|
| Covered Area                    | 117     |                  |              | Reference Number  | 1481                      |
| Covered Veranda                 | 26      |                  |              | Property type     | Apartment                 |
| Floor Number                    | 2       | Parking          | Covered, Yes | Condition         | <b>Under Construction</b> |
| Total Number of Floors <b>3</b> |         |                  |              | Construction Year | 2024                      |
| Energy Efficiency               | Α       |                  |              | Bathrooms         | 2                         |
| A                               | Lootion |                  |              |                   |                           |