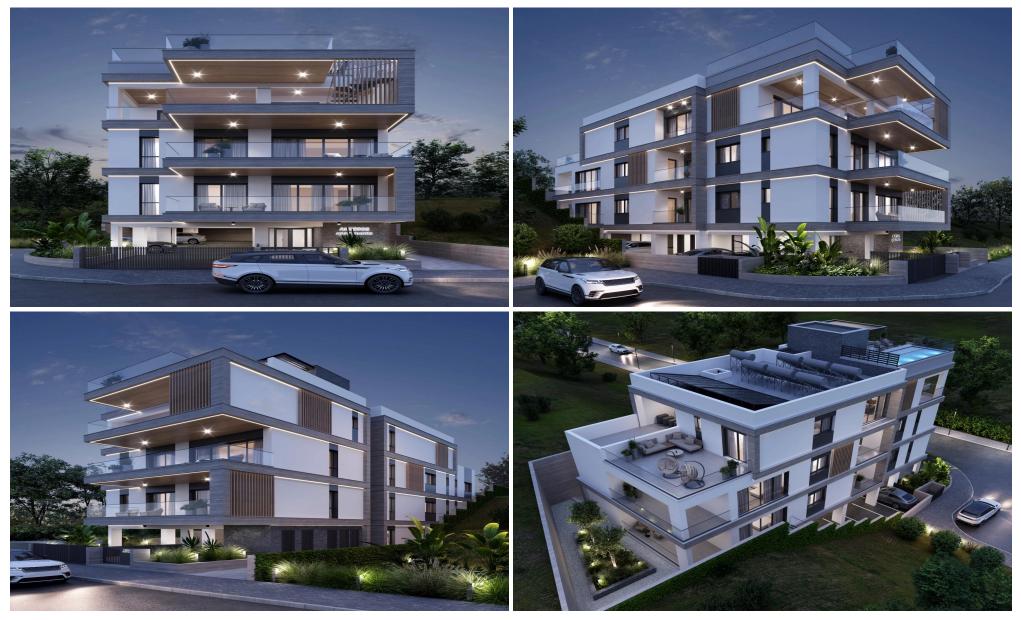

## 2 Bedroom Apartment for Sale in Germasogeia, Limassol District

This Residence's remarkable privacy and breathtaking views derive from its unparalleled location in the lush green surroundings. The thoughtfully designed building with a total of 7 luxury residences offers a boutique living experience. The project is the ultimate home for those who have a sense of style and believe that it is the little things – the details – that make great difference.

Only five-minute drive from the city centre, yet completely independent, it offers a warm, relaxed atmosphere with charming boutiques, galleries, restaurants, street cafes, sports and wellness facilities, as well high-quality kindergartens and schools.

KEY FEATURES:

Hig...

| Property Info                   |         | Plot / Area Info | )            | Additional info   |                           |
|---------------------------------|---------|------------------|--------------|-------------------|---------------------------|
| Covered Area                    | 117     |                  |              | Reference Number  | 1481                      |
| Covered Veranda                 | 26      |                  |              | Property type     | Apartment                 |
| Floor Number                    | 2       | Parking          | Covered, Yes | Condition         | <b>Under Construction</b> |
| Total Number of Floors <b>3</b> |         |                  |              | Construction Year | 2024                      |
| Energy Efficiency               | Α       |                  |              | Bathrooms         | 2                         |
| A                               | Lootion |                  |              |                   |                           |