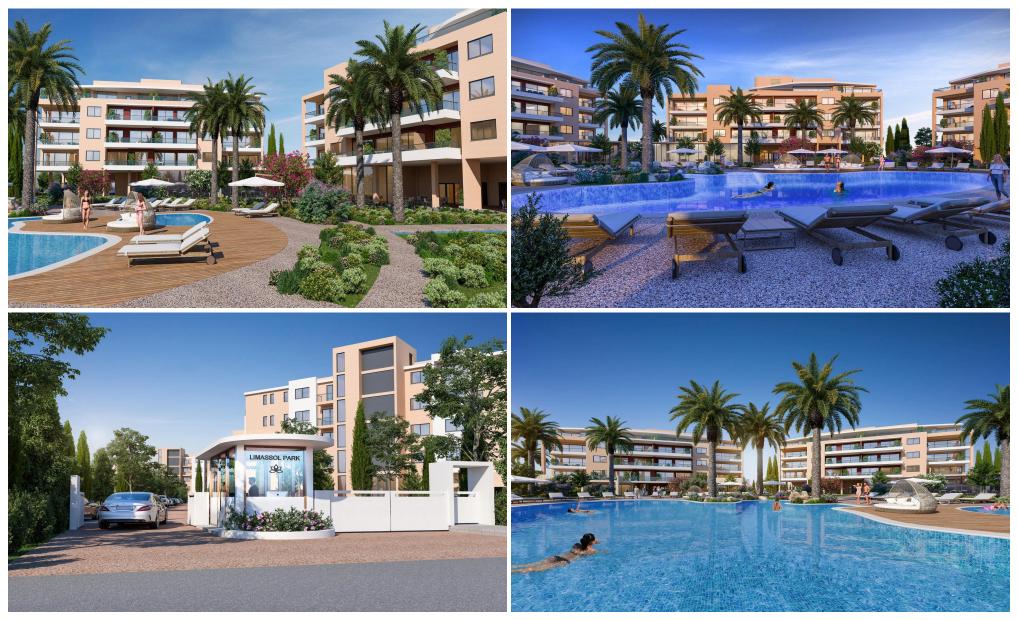

### **Limassol Park Mimoza Penthouse No. 402**

is part of the **Limassol Park** project, conveniently located southwest of the Limassol historic town centre in the Akrotiri Peninsula in one of the city's most upcoming and green areas.Leptos Limassol Park is just a few minutes drive away from Limassol's biggest Shopping Mall, the Fasouri Water Park, the British Sovereign Bases, the unspoilt beaches of Ladie's Mile and Kourion, the international schools and next to the new planned Fassouri Golf Course. Leptos Limassol Park also benefits from Limassol's central location. There is ample parking, a concierge service, and superior finishes. At Leptos Limass...