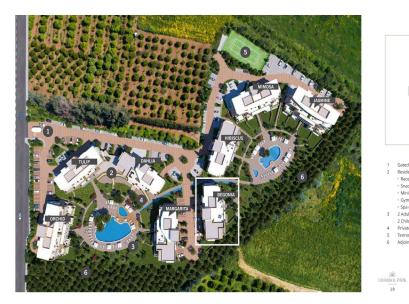

#### www.index.cy - All Cyprus Real Estate

| THE<br>PRELIMINARY<br>MASTER<br>PLAN |
|--------------------------------------|

- Gated Entr Resident's Club with Reception
- Snack Bar Mini Market
- Gym Syn Gsauna/Steam & Treatment Rooms)
  Adult Pools
  Children's Pools
  Private Landscaped Gardens and Kids Area
  Tennis Court
  Adjoining Public Green Areas