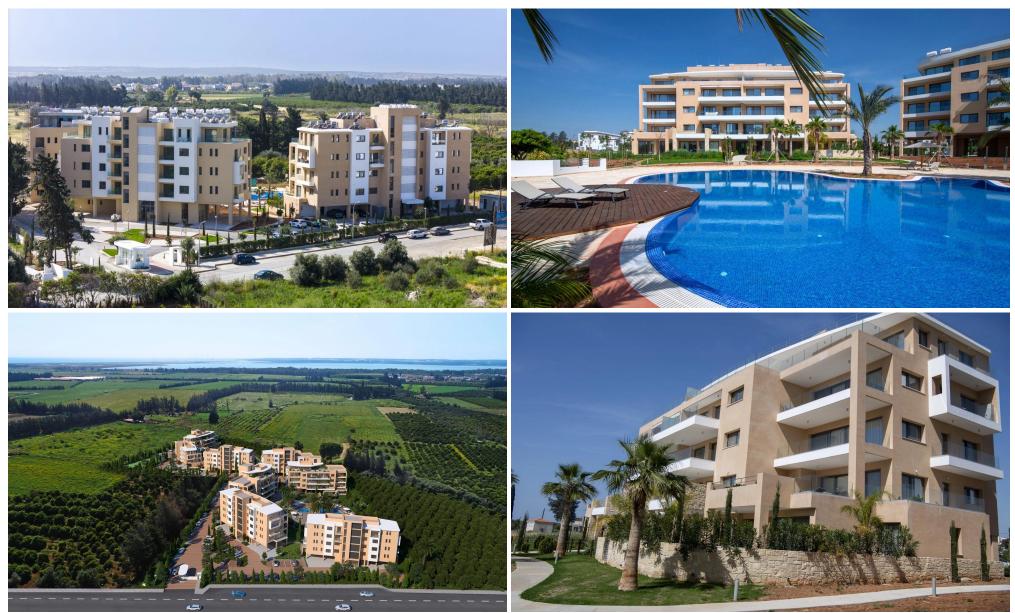

### **Limassol Park Mimoza Penthouse No. 402**

is part of the **Limassol Park** project, conveniently located southwest of the Limassol historic town centre in the Akrotiri Peninsula in one of the city's most upcoming and green areas.Leptos Limassol Park is just a few minutes drive away from Limassol's biggest Shopping Mall, the Fasouri Water Park, the British Sovereign Bases, the unspoilt beaches of Ladie's Mile and Kourion, the international schools and next to the new planned Fassouri Golf Course. Leptos Limassol Park also benefits from Limassol's central location. There is ample parking, a concierge service, and superior finishes. At Leptos Limass...