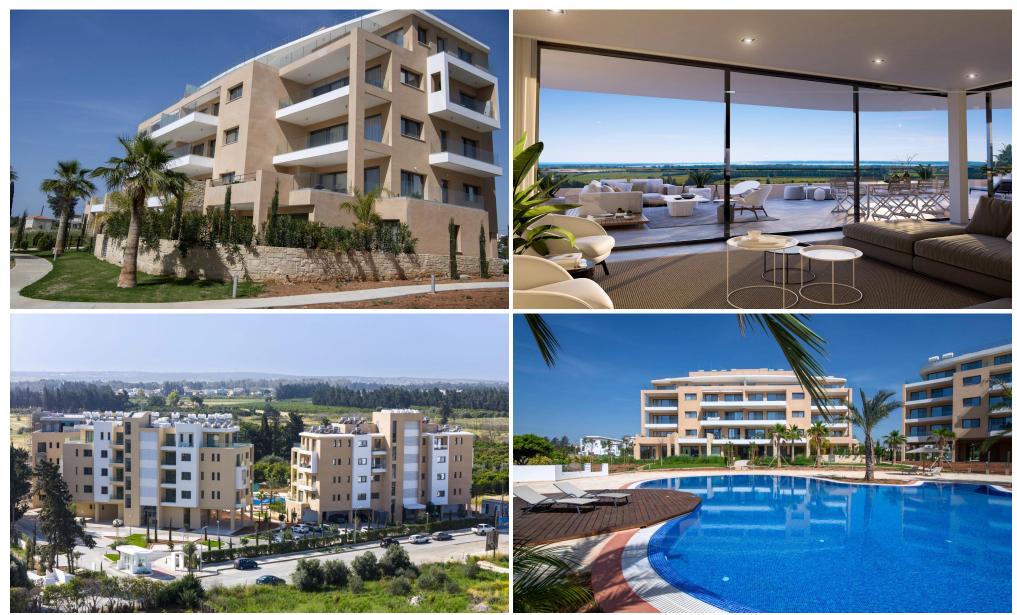

### Limassol Park Mimoza Apartment No. 307

is part of the **Limassol Park** project, conveniently located southwest of the Limassol historic town centre in the Akrotiri Peninsula in one of the city's most upcoming and green areas.Leptos Limassol Park is just a few minutes drive away from Limassol's biggest Shopping Mall, the Fasouri Water Park, the British Sovereign Bases, the unspoilt beaches of Ladie's Mile and Kourion, the international schools and next to the new planned Fassouri Golf Course. Leptos Limassol Park also benefits from Limassol's central location. There is ample parking, a concierge service, and superior finishes. At Leptos Limass...

LIMASSOL PARK