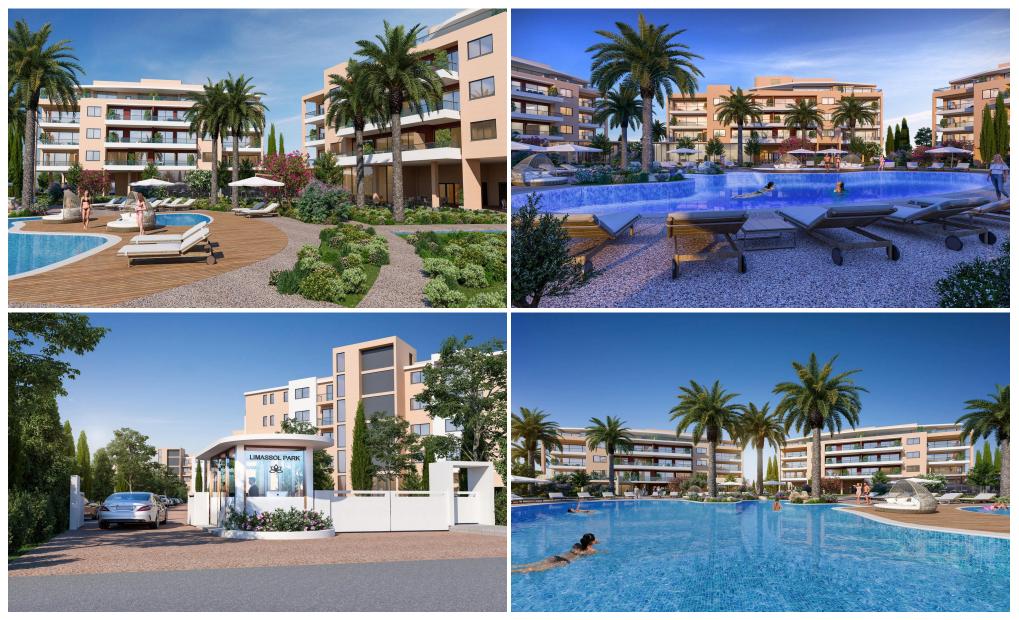

### Limassol Park Mimoza Apartment No. 307

is part of the **Limassol Park** project, conveniently located southwest of the Limassol historic town centre in the Akrotiri Peninsula in one of the city's most upcoming and green areas.Leptos Limassol Park is just a few minutes drive away from Limassol's biggest Shopping Mall, the Fasouri Water Park, the British Sovereign Bases, the unspoilt beaches of Ladie's Mile and Kourion, the international schools and next to the new planned Fassouri Golf Course. Leptos Limassol Park also benefits from Limassol's central location. There is ample parking, a concierge service, and superior finishes. At Leptos Limass...

LIMASSOL PARK