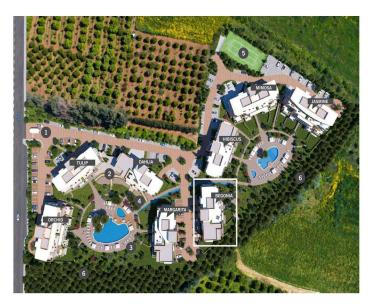

#### www.index.cy - All Cyprus Real Estate

| THE<br>PRELIMINARY<br>MASTER<br>PLAN |
|--------------------------------------|

- Gated Entr Resident's Club with Reception
- Snack Bar Mini Market
- Gym
- Syn Gsauna/Steam & Treatment Rooms)
  Adult Pools
  Children's Pools
  Private Landscaped Gardens and Kids Area
  Tennis Court
  Adjoining Public Green Areas