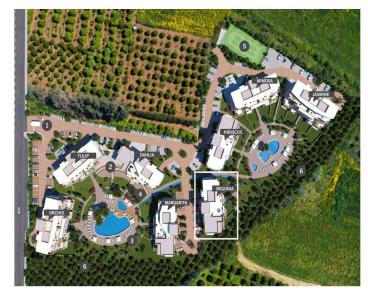

## **Price change history**

€241 000 on Jan 14, 2025

THE PRELIMINARY MASTER PLAN

- Snack Bar

- Spa (Sauna/Steam & Treatment Rooms)
  Children's Pools
  Children's Pools
  Private Landscaped Gardens and Kids Area
  Tennis Court
  Adjoining Public Green Areas