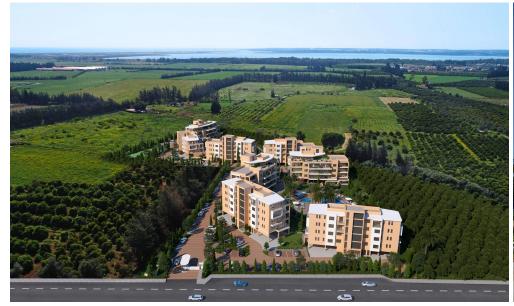

## Limassol Park Mimoza Apartment No. 306

is part of the **Limassol Park** project, conveniently located southwest of the Limassol historic town centre in the Akrotiri Peninsula in one of the city's most upcoming and green areas. Leptos Limassol Park is just a few minutes drive away from Limassol's biggest Shopping Mall, the Fasouri Water Park, the British Sovereign Bases, the unspoilt beaches of Ladie's Mile and Kourion, the international schools and next to the new planned Fassouri Golf Course. Leptos Limassol Park also benefits from Limassol's central location. There is ample parking, a concierge service, and superior finishes. At Leptos Limass...

## **Price change history**

€241 000 on Jan 14, 2025

THE PRELIMINARY MASTER PLAN

- Snack Bar

- Spa (Sauna/Steam & Treatment Rooms)
  Children's Pools
  Children's Pools
  Private Landscaped Gardens and Kids Area
  Tennis Court
  Adjoining Public Green Areas