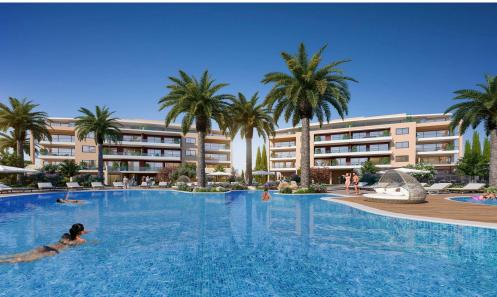

## Limassol Park Mimoza Apartment No. 306

is part of the **Limassol Park** project, conveniently located southwest of the Limassol historic town centre in the Akrotiri Peninsula in one of the city's most upcoming and green areas. Leptos Limassol Park is just a few minutes drive away from Limassol's biggest Shopping Mall, the Fasouri Water Park, the British Sovereign Bases, the unspoilt beaches of Ladie's Mile and Kourion, the international schools and next to the new planned Fassouri Golf Course. Leptos Limassol Park also benefits from Limassol's central location. There is ample parking, a concierge service, and superior finishes. At Leptos Limass...

## **Price change history**

€241 000 on Jan 14, 2025

THE PRELIMINARY MASTER PLAN

- Snack Bar

- Spa (Sauna/Steam & Treatment Rooms)
  Children's Pools
  Children's Pools
  Private Landscaped Gardens and Kids Area
  Tennis Court
  Adjoining Public Green Areas