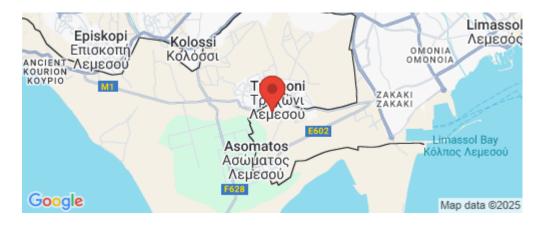

## Limassol Park Mimoza Apartment No. 306

is part of the **Limassol Park** project, conveniently located southwest of the Limassol historic town centre in the Akrotiri Peninsula in one of the city's most upcoming and green areas. Leptos Limassol Park is just a few minutes drive away from Limassol's biggest Shopping Mall, the Fasouri Water Park, the British Sovereign Bases, the unspoilt beaches of Ladie's Mile and Kourion, the international schools and next to the new planned Fassouri Golf Course. Leptos Limassol Park also benefits from Limassol's central location. There is ample parking, a concierge service, and superior finishes. At Leptos Limass...

Amenities Location

**Location:** Limassol Region: **Limassol** 

Coordinates: **34.652810426553** / **32.961036228836** 

Price: €241 000 + VAT

VAT Excluded

Title transfer fee ~€6 240.00

Price per SQM N/A

Common expenses None