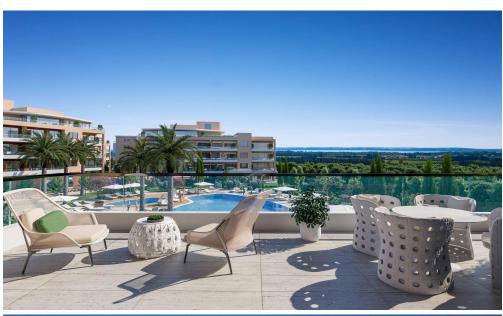

## Limassol Park Mimoza Apartment No. 306

is part of the **Limassol Park** project, conveniently located southwest of the Limassol historic town centre in the Akrotiri Peninsula in one of the city's most upcoming and green areas. Leptos Limassol Park is just a few minutes drive away from Limassol's biggest Shopping Mall, the Fasouri Water Park, the British Sovereign Bases, the unspoilt beaches of Ladie's Mile and Kourion, the international schools and next to the new planned Fassouri Golf Course. Leptos Limassol Park also benefits from Limassol's central location. There is ample parking, a concierge service, and superior finishes. At Leptos Limass...

## **Price change history**

€241 000 on Jan 14, 2025

THE PRELIMINARY MASTER PLAN

- Snack Bar

- Spa (Sauna/Steam & Treatment Rooms)
  Children's Pools
  Children's Pools
  Private Landscaped Gardens and Kids Area
  Tennis Court
  Adjoining Public Green Areas