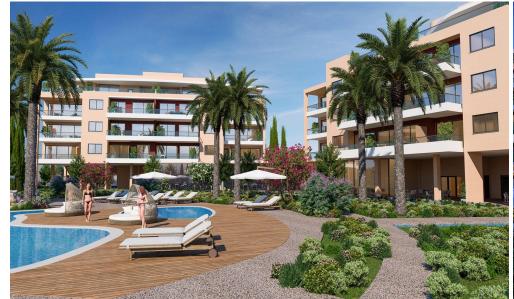

## Limassol Park Mimoza Apartment No. 305

is part of the **Limassol Park** project, conveniently located southwest of the Limassol historic town centre in the Akrotiri Peninsula in one of the city's most upcoming and green areas. Leptos Limassol Park is just a few minutes drive away from Limassol's biggest Shopping Mall, the Fasouri Water Park, the British Sovereign Bases, the unspoilt beaches of Ladie's Mile and Kourion, the international schools and next to the new planned Fassouri Golf Course. Leptos Limassol Park also benefits from Limassol's central location. There is ample parking, a concierge service, and superior finishes. At Leptos Limass...

## **Price change history**

€398 000 on Jan 14, 2025

- Snack Bar

- Spa (Sauna/Steam & Treatment Rooms)
  Children's Pools
  Children's Pools
  Private Landscaped Gardens and Kids Area
  Tennis Court
  Adjoining Public Green Areas