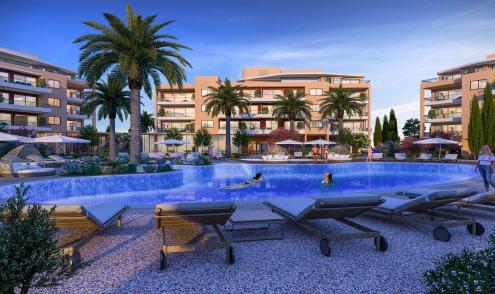

## Limassol Park Mimoza Apartment No. 305

is part of the **Limassol Park** project, conveniently located southwest of the Limassol historic town centre in the Akrotiri Peninsula in one of the city's most upcoming and green areas. Leptos Limassol Park is just a few minutes drive away from Limassol's biggest Shopping Mall, the Fasouri Water Park, the British Sovereign Bases, the unspoilt beaches of Ladie's Mile and Kourion, the international schools and next to the new planned Fassouri Golf Course. Leptos Limassol Park also benefits from Limassol's central location. There is ample parking, a concierge service, and superior finishes. At Leptos Limass...

## **Price change history**

€398 000 on Jan 14, 2025

- Snack Bar

- Spa (Sauna/Steam & Treatment Rooms)
  Children's Pools
  Children's Pools
  Private Landscaped Gardens and Kids Area
  Tennis Court
  Adjoining Public Green Areas