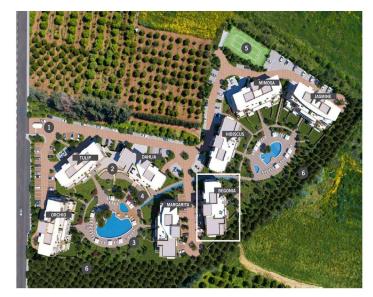

## Limassol Park Mimoza Apartment No. 305

is part of the **Limassol Park** project, conveniently located southwest of the Limassol historic town centre in the Akrotiri Peninsula in one of the city's most upcoming and green areas. Leptos Limassol Park is just a few minutes drive away from Limassol's biggest Shopping Mall, the Fasouri Water Park, the British Sovereign Bases, the unspoilt beaches of Ladie's Mile and Kourion, the international schools and next to the new planned Fassouri Golf Course. Leptos Limassol Park also benefits from Limassol's central location. There is ample parking, a concierge service, and superior finishes. At Leptos Limass...