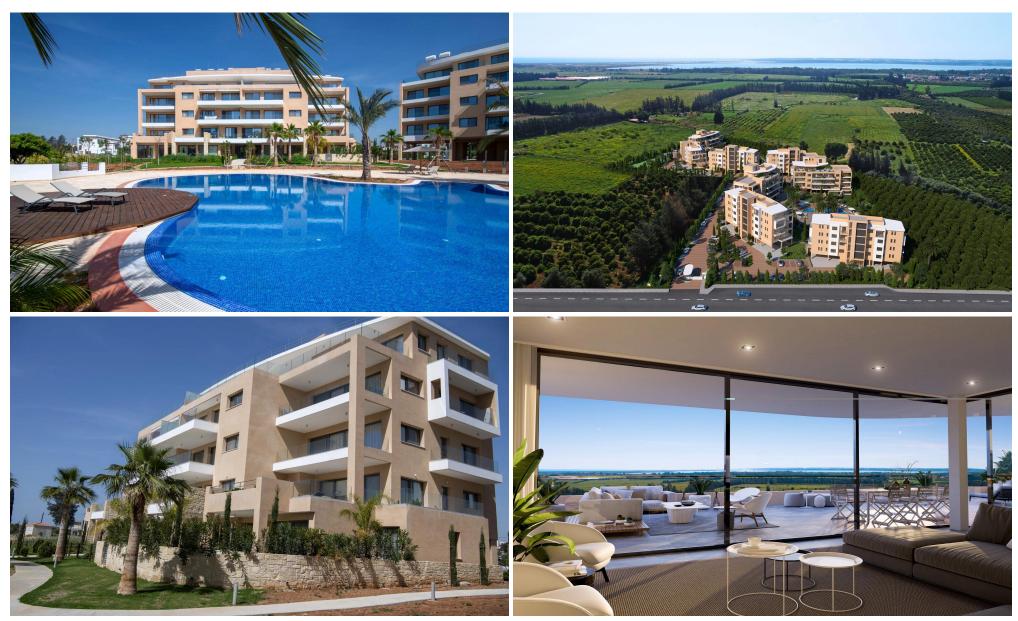

## Limassol Park Mimoza Apartment No. 305

is part of the **Limassol Park** project, conveniently located southwest of the Limassol historic town centre in the Akrotiri Peninsula in one of the city's most upcoming and green areas. Leptos Limassol Park is just a few minutes drive away from Limassol's biggest Shopping Mall, the Fasouri Water Park, the British Sovereign Bases, the unspoilt beaches of Ladie's Mile and Kourion, the international schools and next to the new planned Fassouri Golf Course. Leptos Limassol Park also benefits from Limassol's central location. There is ample parking, a concierge service, and superior finishes. At Leptos Limass...

## **Price change history**

€398 000 on Jan 14, 2025

- Snack Bar

- Spa (Sauna/Steam & Treatment Rooms)
  Children's Pools
  Children's Pools
  Private Landscaped Gardens and Kids Area
  Tennis Court
  Adjoining Public Green Areas