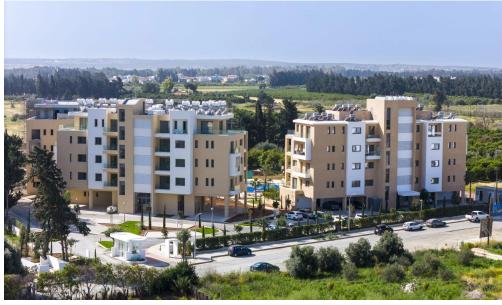

## Limassol Park Mimoza Apartment No. 301

is part of the **Limassol Park** project, conveniently located southwest of the Limassol historic town centre in the Akrotiri Peninsula in one of the city's most upcoming and green areas. Leptos Limassol Park is just a few minutes drive away from Limassol's biggest Shopping Mall, the Fasouri Water Park, the British Sovereign Bases, the unspoilt beaches of Ladie's Mile and Kourion, the international schools and next to the new planned Fassouri Golf Course. Leptos Limassol Park also benefits from Limassol's central location. There is ample parking, a concierge service, and superior finishes. At Leptos Limass...

## **Price change history**

€420 000 on Jan 14, 2025

THE PRELIMINARY MASTER PLAN

- Snack Bar

- Spa (Sauna/Steam & Treatment Rooms)
  Children's Pools
  Children's Pools
  Private Landscaped Gardens and Kids Area
  Tennis Court
  Adjoining Public Green Areas