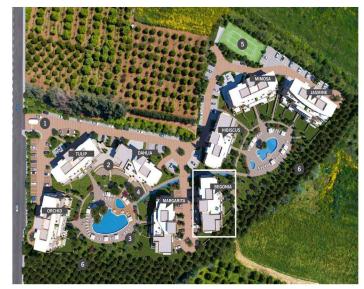

## **Price change history**

€420 000 on Jan 14, 2025

THE PRELIMINARY MASTER PLAN

- Snack Bar

- Spa (Sauna/Steam & Treatment Rooms)
  Children's Pools
  Children's Pools
  Private Landscaped Gardens and Kids Area
  Tennis Court
  Adjoining Public Green Areas