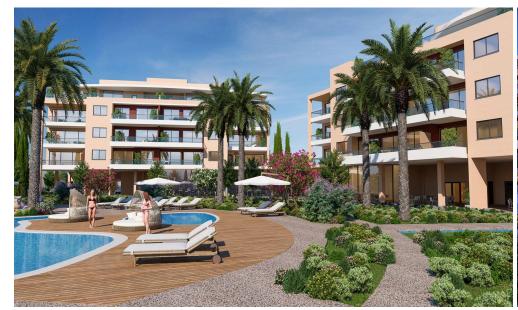

## Limassol Park Mimoza Apartment No. 301

is part of the **Limassol Park** project, conveniently located southwest of the Limassol historic town centre in the Akrotiri Peninsula in one of the city's most upcoming and green areas. Leptos Limassol Park is just a few minutes drive away from Limassol's biggest Shopping Mall, the Fasouri Water Park, the British Sovereign Bases, the unspoilt beaches of Ladie's Mile and Kourion, the international schools and next to the new planned Fassouri Golf Course. Leptos Limassol Park also benefits from Limassol's central location. There is ample parking, a concierge service, and superior finishes. At Leptos Limass...

## **Price change history**

€420 000 on Jan 14, 2025

THE PRELIMINARY MASTER PLAN

- Snack Bar

- Spa (Sauna/Steam & Treatment Rooms)
  Children's Pools
  Children's Pools
  Private Landscaped Gardens and Kids Area
  Tennis Court
  Adjoining Public Green Areas