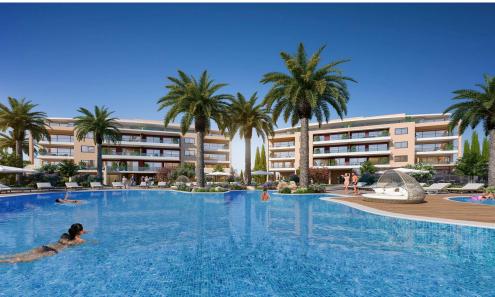

## Limassol Park Mimoza Apartment No. 207

is part of the **Limassol Park** project, conveniently located southwest of the Limassol historic town centre in the Akrotiri Peninsula in one of the city's most upcoming and green areas. Leptos Limassol Park is just a few minutes drive away from Limassol's biggest Shopping Mall, the Fasouri Water Park, the British Sovereign Bases, the unspoilt beaches of Ladie's Mile and Kourion, the international schools and next to the new planned Fassouri Golf Course. Leptos Limassol Park also benefits from Limassol's central location. There is ample parking, a concierge service, and superior finishes. At Leptos Limass...

## **Price change history**

€237 000 on Jan 14, 2025

THE PRELIMINARY MASTER PLAN

- Snack Bar

- Spa (Sauna/Steam & Treatment Rooms)
  Children's Pools
  Children's Pools
  Private Landscaped Gardens and Kids Area
  Tennis Court
  Adjoining Public Green Areas