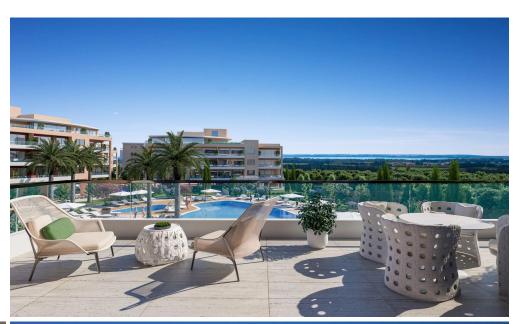

## Limassol Park Mimoza Apartment No. 207

is part of the **Limassol Park** project, conveniently located southwest of the Limassol historic town centre in the Akrotiri Peninsula in one of the city's most upcoming and green areas. Leptos Limassol Park is just a few minutes drive away from Limassol's biggest Shopping Mall, the Fasouri Water Park, the British Sovereign Bases, the unspoilt beaches of Ladie's Mile and Kourion, the international schools and next to the new planned Fassouri Golf Course. Leptos Limassol Park also benefits from Limassol's central location. There is ample parking, a concierge service, and superior finishes. At Leptos Limass...

## **Price change history**

€237 000 on Jan 14, 2025

THE PRELIMINARY MASTER PLAN

- Snack Bar

- Spa (Sauna/Steam & Treatment Rooms)
  Children's Pools
  Children's Pools
  Private Landscaped Gardens and Kids Area
  Tennis Court
  Adjoining Public Green Areas