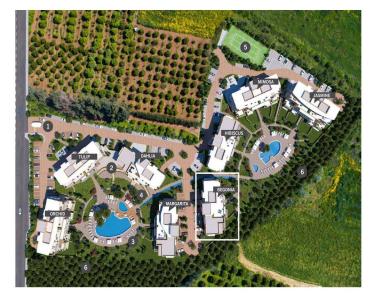

## **Price change history**

€237 000 on Jan 14, 2025

THE PRELIMINARY MASTER PLAN

- Snack Bar

- Spa (Sauna/Steam & Treatment Rooms)
  Children's Pools
  Children's Pools
  Private Landscaped Gardens and Kids Area
  Tennis Court
  Adjoining Public Green Areas