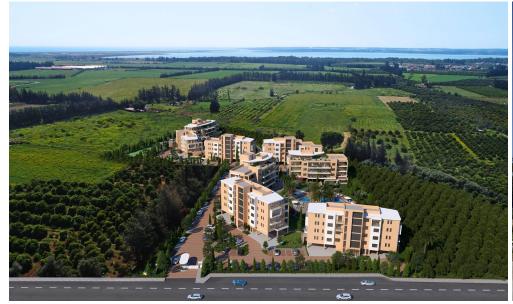

## Limassol Park Mimoza Apartment No. 207

is part of the **Limassol Park** project, conveniently located southwest of the Limassol historic town centre in the Akrotiri Peninsula in one of the city's most upcoming and green areas. Leptos Limassol Park is just a few minutes drive away from Limassol's biggest Shopping Mall, the Fasouri Water Park, the British Sovereign Bases, the unspoilt beaches of Ladie's Mile and Kourion, the international schools and next to the new planned Fassouri Golf Course. Leptos Limassol Park also benefits from Limassol's central location. There is ample parking, a concierge service, and superior finishes. At Leptos Limass...

## **Price change history**

€237 000 on Jan 14, 2025

THE PRELIMINARY MASTER PLAN

- Snack Bar

- Spa (Sauna/Steam & Treatment Rooms)
  Children's Pools
  Children's Pools
  Private Landscaped Gardens and Kids Area
  Tennis Court
  Adjoining Public Green Areas