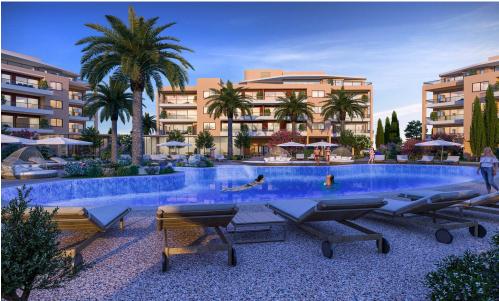

## Limassol Park Mimoza Apartment No. 206

is part of the **Limassol Park** project, conveniently located southwest of the Limassol historic town centre in the Akrotiri Peninsula in one of the city's most upcoming and green areas. Leptos Limassol Park is just a few minutes drive away from Limassol's biggest Shopping Mall, the Fasouri Water Park, the British Sovereign Bases, the unspoilt beaches of Ladie's Mile and Kourion, the international schools and next to the new planned Fassouri Golf Course. Leptos Limassol Park also benefits from Limassol's central location. There is ample parking, a concierge service, and superior finishes. At Leptos Limass...

## **Price change history**

€237 000 on Jan 14, 2025

- Snack Bar

- Spa (Sauna/Steam & Treatment Rooms)
  Children's Pools
  Children's Pools
  Private Landscaped Gardens and Kids Area
  Tennis Court
  Adjoining Public Green Areas