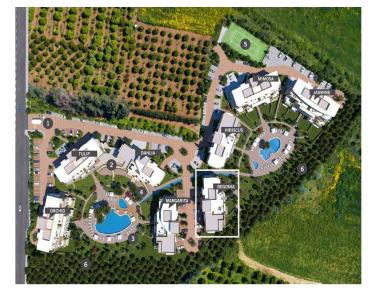

## Limassol Park Mimoza Apartment No. 206

is part of the **Limassol Park** project, conveniently located southwest of the Limassol historic town centre in the Akrotiri Peninsula in one of the city's most upcoming and green areas. Leptos Limassol Park is just a few minutes drive away from Limassol's biggest Shopping Mall, the Fasouri Water Park, the British Sovereign Bases, the unspoilt beaches of Ladie's Mile and Kourion, the international schools and next to the new planned Fassouri Golf Course. Leptos Limassol Park also benefits from Limassol's central location. There is ample parking, a concierge service, and superior finishes. At Leptos Limass...