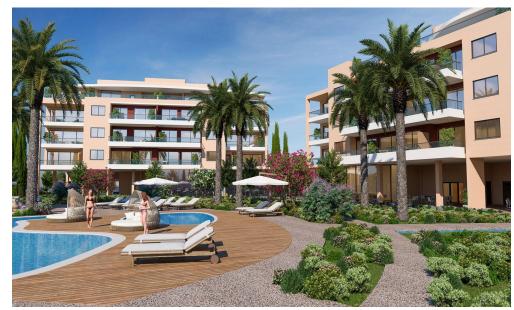

## Limassol Park Mimoza Apartment No. 206

is part of the **Limassol Park** project, conveniently located southwest of the Limassol historic town centre in the Akrotiri Peninsula in one of the city's most upcoming and green areas. Leptos Limassol Park is just a few minutes drive away from Limassol's biggest Shopping Mall, the Fasouri Water Park, the British Sovereign Bases, the unspoilt beaches of Ladie's Mile and Kourion, the international schools and next to the new planned Fassouri Golf Course. Leptos Limassol Park also benefits from Limassol's central location. There is ample parking, a concierge service, and superior finishes. At Leptos Limass...

## **Price change history**

€237 000 on Jan 14, 2025

- Snack Bar

- Spa (Sauna/Steam & Treatment Rooms)
  Children's Pools
  Children's Pools
  Private Landscaped Gardens and Kids Area
  Tennis Court
  Adjoining Public Green Areas