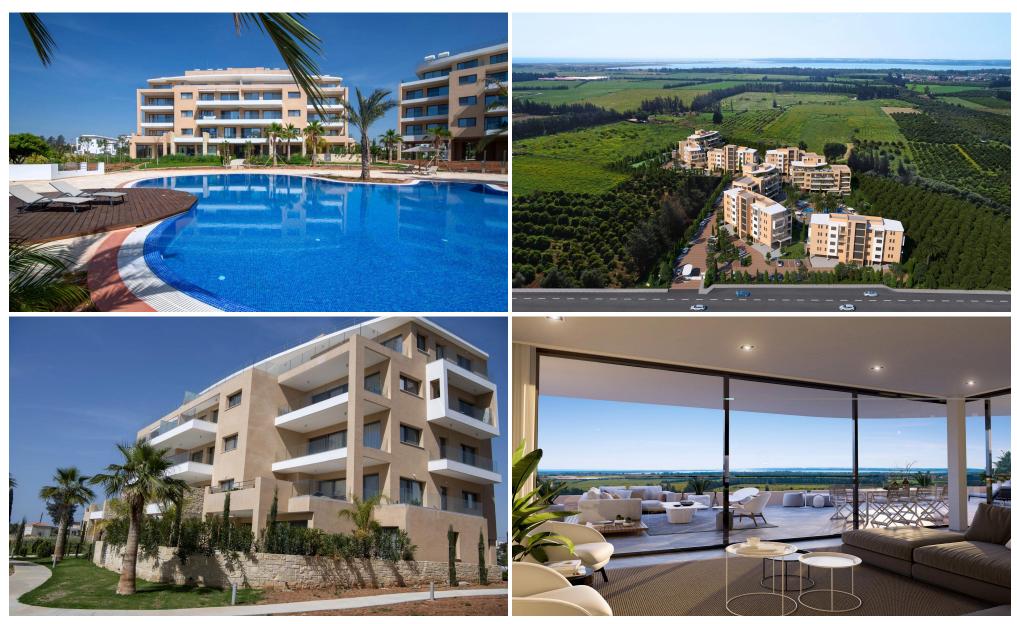

## Limassol Park Mimoza Apartment No. 206

is part of the **Limassol Park** project, conveniently located southwest of the Limassol historic town centre in the Akrotiri Peninsula in one of the city's most upcoming and green areas. Leptos Limassol Park is just a few minutes drive away from Limassol's biggest Shopping Mall, the Fasouri Water Park, the British Sovereign Bases, the unspoilt beaches of Ladie's Mile and Kourion, the international schools and next to the new planned Fassouri Golf Course. Leptos Limassol Park also benefits from Limassol's central location. There is ample parking, a concierge service, and superior finishes. At Leptos Limass...

## **Price change history**

€237 000 on Jan 14, 2025

- Snack Bar

- Spa (Sauna/Steam & Treatment Rooms)
  Children's Pools
  Children's Pools
  Private Landscaped Gardens and Kids Area
  Tennis Court
  Adjoining Public Green Areas