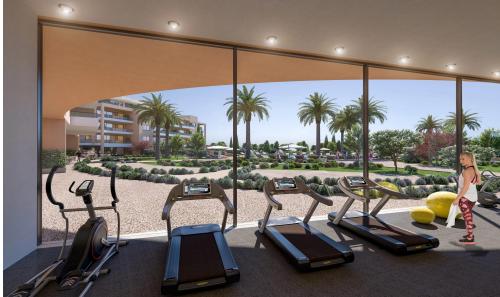

## Limassol Park Mimoza Apartment No. 206

is part of the **Limassol Park** project, conveniently located southwest of the Limassol historic town centre in the Akrotiri Peninsula in one of the city's most upcoming and green areas. Leptos Limassol Park is just a few minutes drive away from Limassol's biggest Shopping Mall, the Fasouri Water Park, the British Sovereign Bases, the unspoilt beaches of Ladie's Mile and Kourion, the international schools and next to the new planned Fassouri Golf Course. Leptos Limassol Park also benefits from Limassol's central location. There is ample parking, a concierge service, and superior finishes. At Leptos Limass...

## **Price change history**

€237 000 on Jan 14, 2025

- Snack Bar

- Spa (Sauna/Steam & Treatment Rooms)
  Children's Pools
  Children's Pools
  Private Landscaped Gardens and Kids Area
  Tennis Court
  Adjoining Public Green Areas